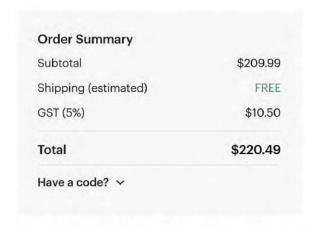

12. What is the total cost of insurance(s) your organization pays each year? 1000

13. What is the total amount requested from the Regional District? \$15,000