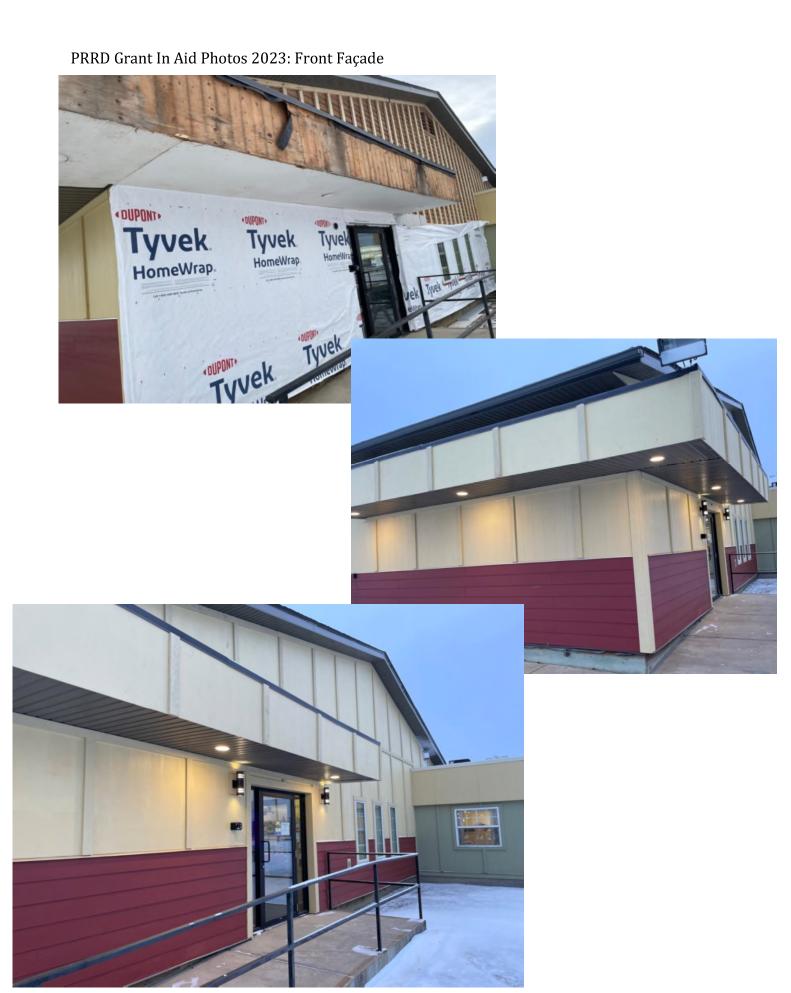

### Project Summary

- 1. Please list below the reason(s) your organization received GIA funds (this may include capital projects, activities, events or general operating costs).
  - The North Peace Historical Society received \$14,250 from Area B and \$12,000 from Area C to assist with the replacement of our aging font facade.
- 2. Describe what was accomplished or completed on your capital projects, activities, and events for which you received GIA funds.

This project commenced in the fall of 2023. The windows were replaced. The front wall of the museum was insulated and new hardie board and hardie plank siding were installed. New soffits and hardie board were installed on the entrance overhang. New lights were installed.

- 3. Please provide in detail what was not completed and why?

  Another coat of paint is needed this spring and we await the invoice from Eternity Timbers.
- 4. When do you expect to complete all outstanding projects, activities or events? We expect this project to be complete this spring.