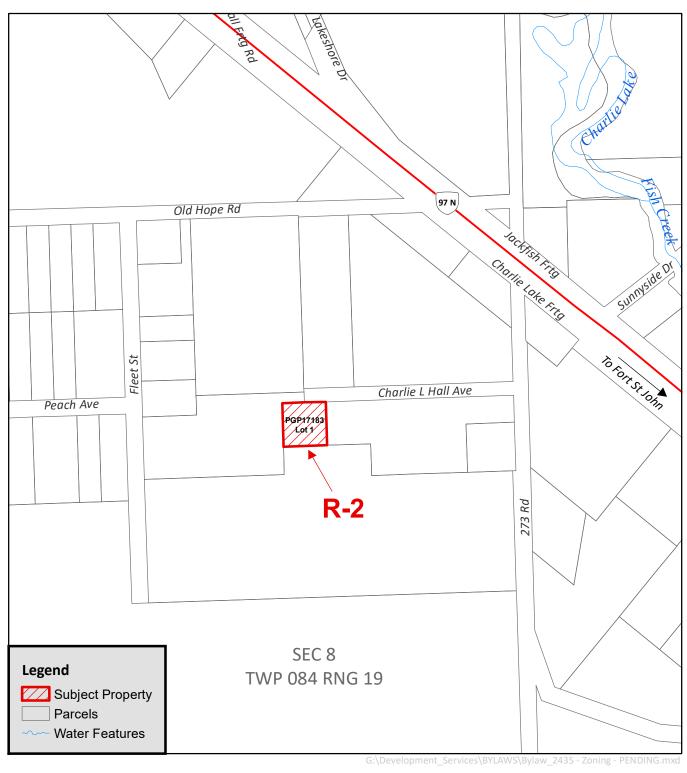

NOW THEREFORE the Regional Board of the Peace River Regional District, in open meeting assembled, enacts as follows:

- 1. This bylaw may be cited for all purposes as "Peace River Regional District Zoning Amendment Bylaw No. 2435, 2021."
- Schedule A Map 7 of "Peace River Regional District Zoning Bylaw No. 1343, 2001" is hereby amended by rezoning Lot 1, Section 8, Township 84, Range 19, W6M, PRD, Plan 17183, <u>from</u> C-2 "General Commercial Zone" <u>to</u> R-2 "Residential 2 Zone", as shown on Schedule 'A' which is attached to and forms part of this bylaw.

**Corporate Officer** 

Schedule A - Map 7 of "Peace River Regional District Zoning Bylaw No.1343, 2001" is hereby amended by rezoning Lot 1, Section 8, Township 84, Range 19, W6M, PRD, Plan 17183, **from** C-2 "General Commercial Zone" **to** R-2 "Residential 2 Zone" as shown on the drawing below