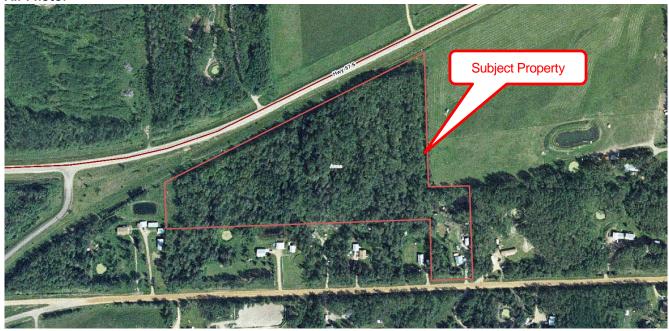

### Land

Based on aerial photos, it appears that a large portion of the subject property is tree-covered. The southeast portion of the subject property is developed for residential use.

### **Structures**

There is a dwelling and a shop on the subject property.

# Access

The subject property is accessed via 208 Road (Old Hart Highway).

Staff Initials: KC Dept. Head: CAO: Page 1 of 3