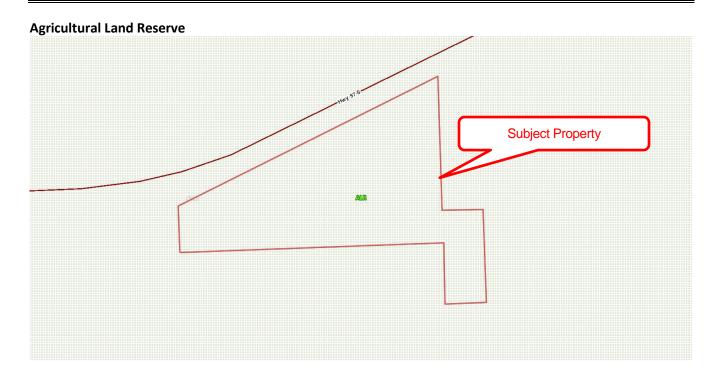

# **Agricultural Land Reserve (ALR)**

The subject property is within the ALR and is therefore subject to the provisions of the *Agriculture Land Commission Act*. The applicant has received conditional approval from the ALC (Resolution # 152/2019).

#### **Site Context**

The subject property is located within the rural community of Devereaux. The direct surrounding area consists of smaller rural residential lots and the Devereaux School that is east of the subject property. Hart Highway (97S) is directly north of the subject property.