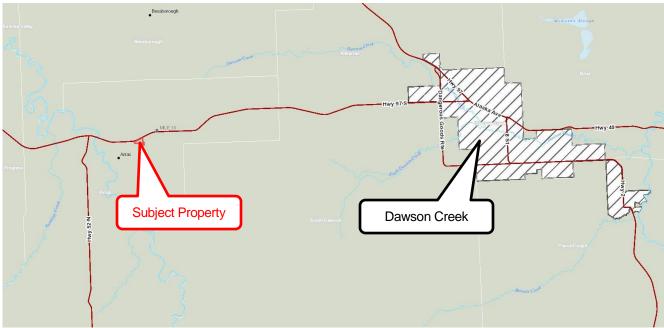

### **File Details**

Owners: Shayne McNary Area: Electoral Area D

**Location:** Arras

Legal: Lot 1 of Section 14 Township 78 Range 17 W6M PRD, Plan 23079, except Plan 26098

PID: 006-487-033 Civic Address: 4642 208 Road Lot Size: 7.8 ha (19.4 ac)

#### **Site Context**

The subject property is located within the rural community of Devereaux. The direct surrounding area consists of smaller rural residential lots and the Devereaux School that is east of the subject property. Hart Highway (97S) is directly north of the subject property.