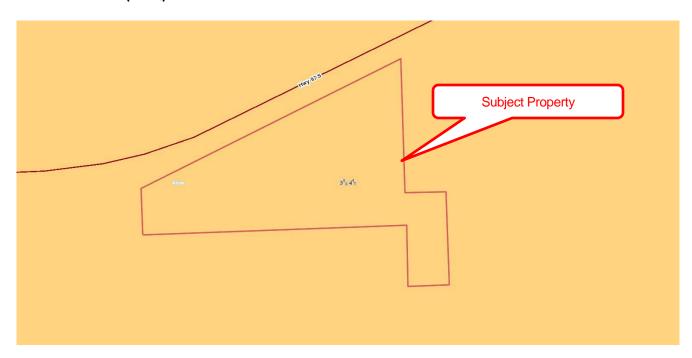

### **File Details**

Owners: Shayne McNary Area: Electoral Area D

**Location:** Arras

Legal: Lot 1 of Section 14 Township 78 Range 17 W6M PRD, Plan 23079, except Plan 26098

PID: 006-487-033 Civic Address: 4642 208 Road Lot Size: 7.8 ha (19.4 ac)

#### **Site Context**

The subject property is located within the rural community of Devereaux. The direct surrounding area consists of smaller rural residential lots and the Devereaux School that is east of the subject property. Hart Highway (97S) is directly north of the subject property.