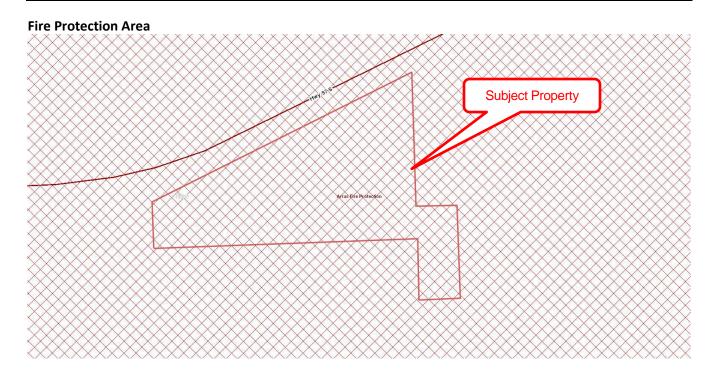

### **Fire Protection Area**

The subject property is within the Arras Fire Protection Area.