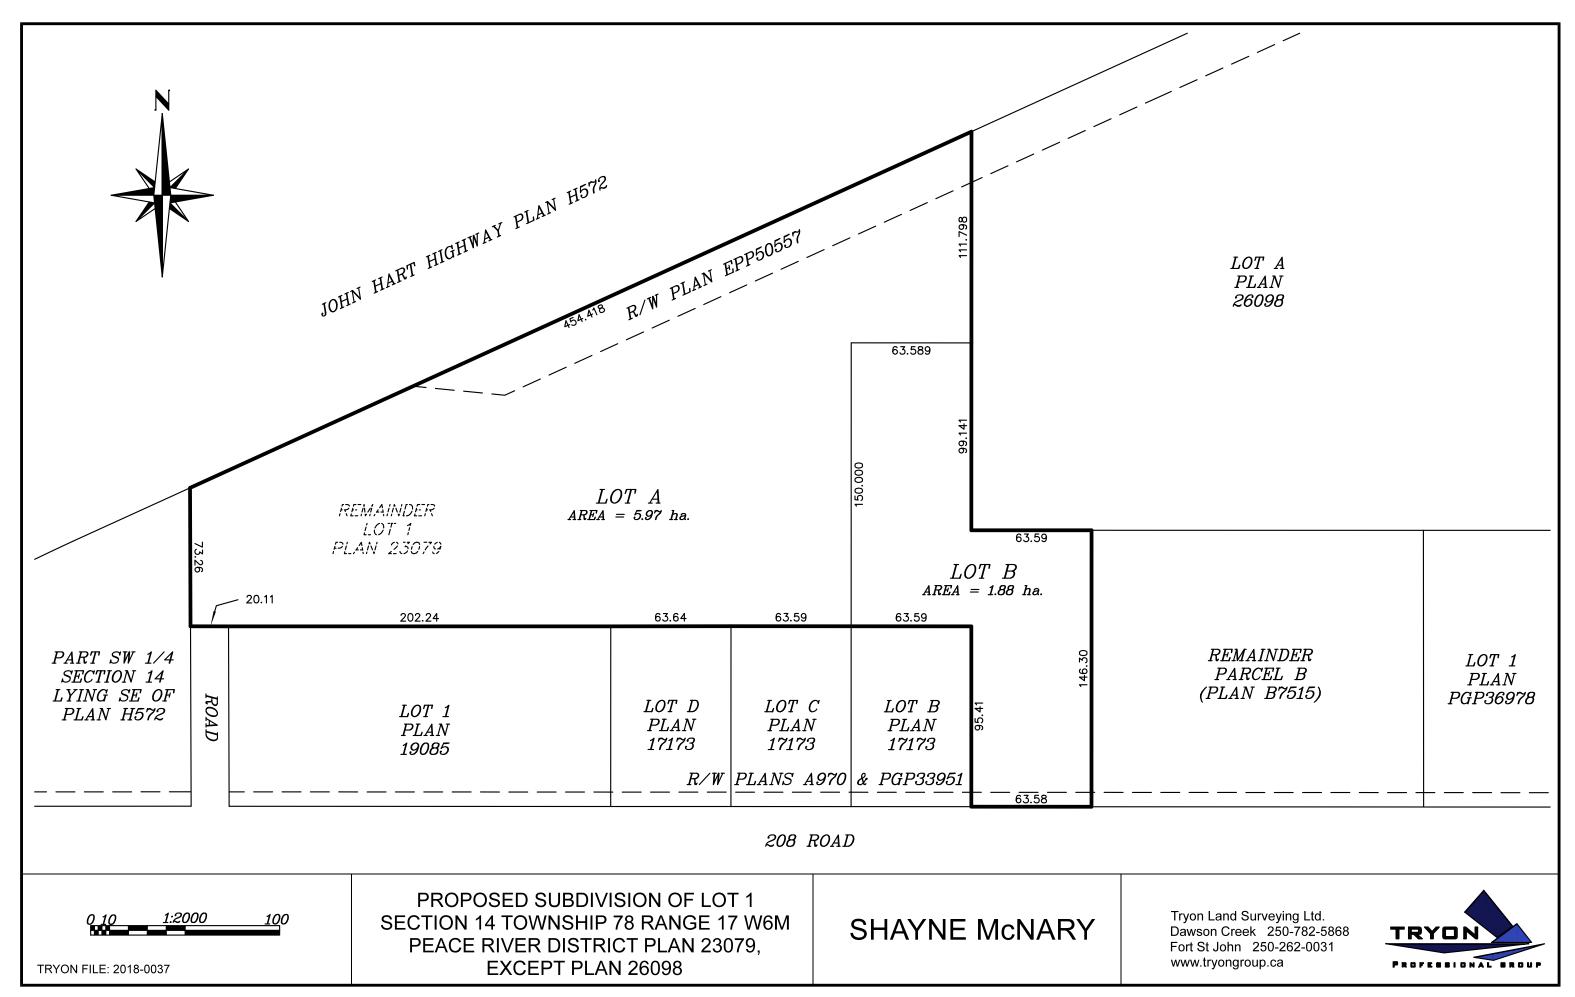

### **File Details**

Owners: Shayne McNary Area: Electoral Area D

**Location:** Arras

Legal: Lot 1 of Section 14 Township 78 Range 17 W6M PRD, Plan 23079, except Plan 26098

PID: 006-487-033 Civic Address: 4642 208 Road Lot Size: 7.8 ha (19.4 ac)

# **Land Use Zoning**

Pursuant to *PRRD Zoning Bylaw No. 1343, 2001*, the subject property is zoned R-6 (Residential 6 Zone). Development of residential lots smaller than 8 ha is not permitted in the R-6 zone. The applicant is applying to rezone the subject property to R-4 (Residential 4 Zone), which has a 1.7 ha (4.5 ac) minimum parcel size. The proposed subdivision is for residential lots and would be permitted in the R-4 zone.

| 4. | Civic Address or location of property:  4642 208 RD DAWSON CREEK RURAL                                                                                                                                                                                                                                                                                                                    |
|----|-------------------------------------------------------------------------------------------------------------------------------------------------------------------------------------------------------------------------------------------------------------------------------------------------------------------------------------------------------------------------------------------|
| 5. | PARTICULARS OF PROPOSED AMENDMENT  Please check the box(es) that apply to your proposal:  [ ] Official Community Plan (OCP) Bylaw amendment:  Existing OCP designation:  Proposed OCP designation:  Text amendment:                                                                                                                                                                       |
|    | [ ] Zoning Bylaw amendment:  Existing zone:  Proposed zone:  R2  Text amendment:                                                                                                                                                                                                                                                                                                          |
|    | [ ] Development Variance Permit – describe proposed variance request:                                                                                                                                                                                                                                                                                                                     |
|    | [ ] Temporary Use Permit – describe proposed use:                                                                                                                                                                                                                                                                                                                                         |
| 6. | [ ] Development Permit: Bylaw No Section No  Describe the existing use and buildings on the subject property: Currently used for residential purposes. There is a house and a shop on the property.                                                                                                                                                                                       |
|    |                                                                                                                                                                                                                                                                                                                                                                                           |
| 7. | Describe the existing land use and buildings on all lots adjacent to and surrounding the subject property:                                                                                                                                                                                                                                                                                |
|    | (a) North Agricultural (b) East Agricultural (c) South Residential (d) West Residential                                                                                                                                                                                                                                                                                                   |
| 8. | Describe the proposed development of the subject property. Attach a separate sheet if necessary:  Our proposal is to subdivide the subject lot into two smaller lots. Proposed Lot A will be 5.97 ha in size and  Proposed Lot B will be 1.88 ha in size. Both lots are smaller than the current zoning designation allows.  Because of the this we are applying to have the lot rezoned. |
| 9. | Reasons and comments in support of the application. Attach a separate sheet if necessary:  We have received preliminary subdivision approval from the Agricultural Land Commission.                                                                                                                                                                                                       |
|    |                                                                                                                                                                                                                                                                                                                                                                                           |