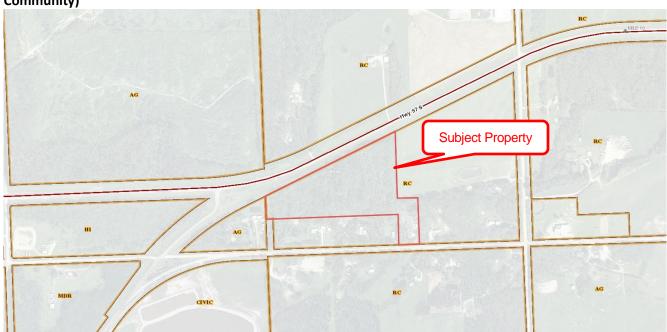

# Official Community Plan

Pursuant to *PRRD South Peace Fringe Area Official Community Plan Bylaw No. 2048, 2012*, the subject property is designated Rural Community (RC). Section 6.2.2 Policy a states that the principal uses of land be limited to residential, agriculture, commercial, light industrial, civic, assembly and institutional. Parcels within this designation should have a minimal parcel size of 1.6 ha (4 acres), unless the lands are connected to a sewer system which then could be smaller.

Therefore, the proposed use and size of the subject property is consistent with the OCP.