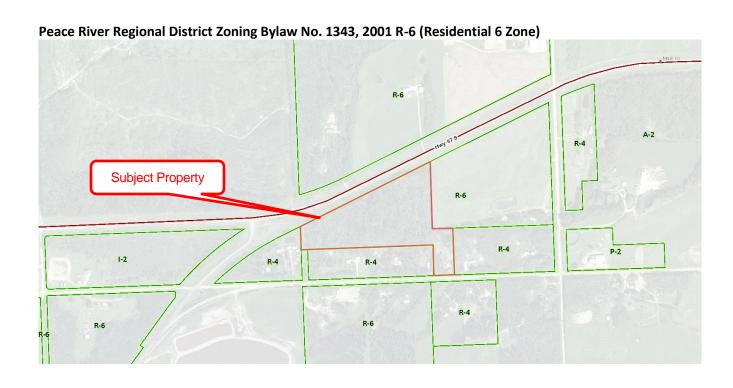

# **Land Use Zoning**

Pursuant to *PRRD Zoning Bylaw No. 1343, 2001*, the subject property is zoned R-6 (Residential 6 Zone). Development of residential lots smaller than 8 ha is not permitted in the R-6 zone. The applicant is applying to rezone the subject property to R-4 (Residential 4 Zone), which has a 1.7 ha (4.5 ac) minimum parcel size. The proposed subdivision is for residential lots and would be permitted in the R-4 zone.