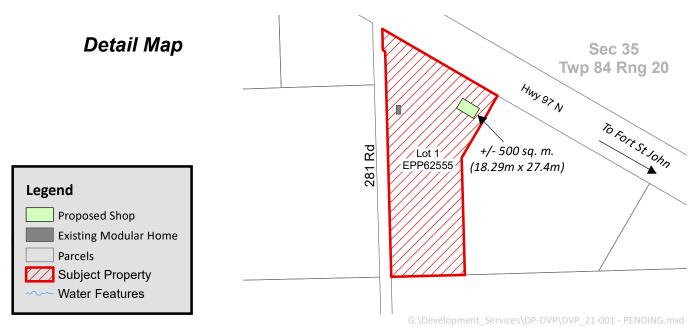

## PEACE RIVER REGIONAL DISTRICT DEVELOPMENT VARIANCE PERMIT NO. 21-001

| Issued to:                                                                      |                                                                                                                                                                                                                                                                                                                                         | ermann Dick and Christine Dick<br>3759 281 Rd.<br>harlie Lake BC<br>0C 1H0                                            |
|---------------------------------------------------------------------------------|-----------------------------------------------------------------------------------------------------------------------------------------------------------------------------------------------------------------------------------------------------------------------------------------------------------------------------------------|-----------------------------------------------------------------------------------------------------------------------|
| 1.                                                                              | Property affected                                                                                                                                                                                                                                                                                                                       | d: Lot 1 Section 35 Township 84 Range 20 W6M Peace River District Plan EPP62555                                       |
| 2.                                                                              | PID:                                                                                                                                                                                                                                                                                                                                    | 029-879-965                                                                                                           |
| 3.                                                                              | Official Commun                                                                                                                                                                                                                                                                                                                         | ity Plan: PRRD North Peace Fringe Area Official Community Plan Bylaw No. 1870, 2009; Medium Density Residential (MDR) |
| 4.                                                                              | Zoning Bylaw:                                                                                                                                                                                                                                                                                                                           | PRRD Zoning Bylaw No. 1343, 2001; R-4 (Residential 4 Zone)                                                            |
| 5.                                                                              | This Development Variance Permit is issued subject to compliance with all of the bylaws of the Regional District applicable thereto, except as specifically varied or supplemented by this Permit. The provisions of this Development Variance Permit shall prevail over any other provisions of the bylaws in the event of a conflict. |                                                                                                                       |
| 6.                                                                              | This Development Variance Permit allows an increase in maximum accessory building floor area from 300 $\rm m^2$ to $\pm 500~\rm m^2$ for the property legally described as Lot 1 Section 35 Township 84 Range 20 W6M Peace River District Plan EPP62555.                                                                                |                                                                                                                       |
| 7.                                                                              | The land described herein, shall be developed strictly in accordance with the terms, conditions and provisions of this permit and any plans and specifications attached to this Permit which shall form a part thereof.                                                                                                                 |                                                                                                                       |
| 8.                                                                              | This Permit is <b>NOT</b> a building permit                                                                                                                                                                                                                                                                                             |                                                                                                                       |
|                                                                                 | ISSUED THIS d                                                                                                                                                                                                                                                                                                                           | ay of , 20                                                                                                            |
| This permit is authorized by Peace River Regional District Board Resolution No. |                                                                                                                                                                                                                                                                                                                                         |                                                                                                                       |
| passed                                                                          | d on the                                                                                                                                                                                                                                                                                                                                | day of, 20                                                                                                            |
|                                                                                 |                                                                                                                                                                                                                                                                                                                                         |                                                                                                                       |
| Author                                                                          | rized Signatory                                                                                                                                                                                                                                                                                                                         |                                                                                                                       |
| Schedule A is attached to forms part of this Development Variance Permit        |                                                                                                                                                                                                                                                                                                                                         |                                                                                                                       |

## Peace River Regional District SCHEDULE "A"

Development Variance Permit No. 21-001