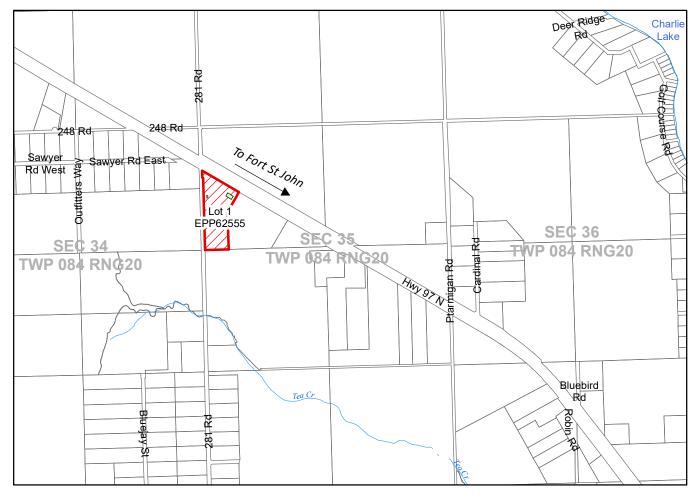

## PEACE RIVER REGIONAL DISTRICT DEVELOPMENT VARIANCE PERMIT NO. 21-001

| Issued to:                                                                      |                                                                                                                                                                                                                                                                                                                                         | ermann Dick and Christine Dick<br>3759 281 Rd.<br>harlie Lake BC<br>0C 1H0                                            |
|---------------------------------------------------------------------------------|-----------------------------------------------------------------------------------------------------------------------------------------------------------------------------------------------------------------------------------------------------------------------------------------------------------------------------------------|-----------------------------------------------------------------------------------------------------------------------|
| 1.                                                                              | Property affected                                                                                                                                                                                                                                                                                                                       | d: Lot 1 Section 35 Township 84 Range 20 W6M Peace River District Plan EPP62555                                       |
| 2.                                                                              | PID:                                                                                                                                                                                                                                                                                                                                    | 029-879-965                                                                                                           |
| 3.                                                                              | Official Commun                                                                                                                                                                                                                                                                                                                         | ity Plan: PRRD North Peace Fringe Area Official Community Plan Bylaw No. 1870, 2009; Medium Density Residential (MDR) |
| 4.                                                                              | Zoning Bylaw:                                                                                                                                                                                                                                                                                                                           | PRRD Zoning Bylaw No. 1343, 2001; R-4 (Residential 4 Zone)                                                            |
| 5.                                                                              | This Development Variance Permit is issued subject to compliance with all of the bylaws of the Regional District applicable thereto, except as specifically varied or supplemented by this Permit. The provisions of this Development Variance Permit shall prevail over any other provisions of the bylaws in the event of a conflict. |                                                                                                                       |
| 6.                                                                              | This Development Variance Permit allows an increase in maximum accessory building floor area from 300 $\rm m^2$ to $\pm 500~\rm m^2$ for the property legally described as Lot 1 Section 35 Township 84 Range 20 W6M Peace River District Plan EPP62555.                                                                                |                                                                                                                       |
| 7.                                                                              | The land described herein, shall be developed strictly in accordance with the terms, conditions and provisions of this permit and any plans and specifications attached to this Permit which shall form a part thereof.                                                                                                                 |                                                                                                                       |
| 8.                                                                              | This Permit is <b>NOT</b> a building permit                                                                                                                                                                                                                                                                                             |                                                                                                                       |
|                                                                                 | ISSUED THIS d                                                                                                                                                                                                                                                                                                                           | ay of , 20                                                                                                            |
| This permit is authorized by Peace River Regional District Board Resolution No. |                                                                                                                                                                                                                                                                                                                                         |                                                                                                                       |
| passed                                                                          | d on the                                                                                                                                                                                                                                                                                                                                | day of, 20                                                                                                            |
|                                                                                 |                                                                                                                                                                                                                                                                                                                                         |                                                                                                                       |
| Author                                                                          | rized Signatory                                                                                                                                                                                                                                                                                                                         |                                                                                                                       |
| Schedule A is attached to forms part of this Development Variance Permit        |                                                                                                                                                                                                                                                                                                                                         |                                                                                                                       |

## Peace River Regional District SCHEDULE "A"

Development Variance Permit No. 21-001