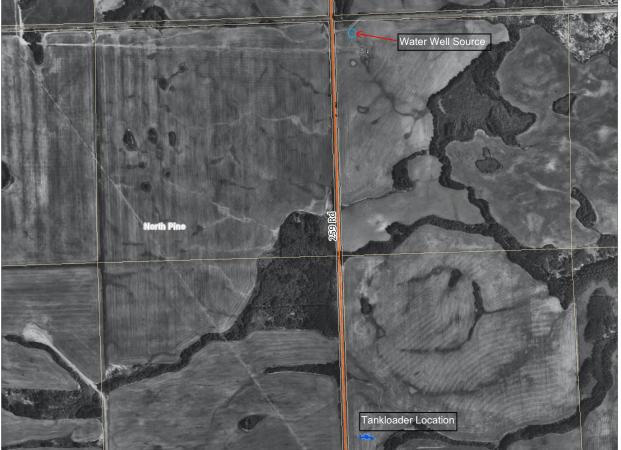

## **Rose Prairie Water System**





Legend

Hwy Mile Marker

Tank Loader Location

Rural Community

911 Civic Address-Label

911 Civic Address Rural

911 Civic Address Municipal

Regional Park Parks

Parcel / District Lot

Highway

Municipal Road

Hard Surface

Rural Road >1:250k

Hard Surface

Gravel

Driveway

PRRD Sewer Systems

Storm Water Drainage

PRRD Water Systems

Streams/Rivers

Locality

Municipal Boundary

■ Regional District Boundary

1: 10,000



508.0 254.00 508.0 Meters

NAD\_1983\_UTM\_Zone\_10N © Latitude Geographics Group Ltd. This map is a user generated static output from an Internet mapping site and is for reference only. Data layers that appear on this map may or may not be accurate, current, or otherwise reliable. THIS MAP IS NOT TO BE USED FOR NAVIGATION

Tankloader and Well locations noted