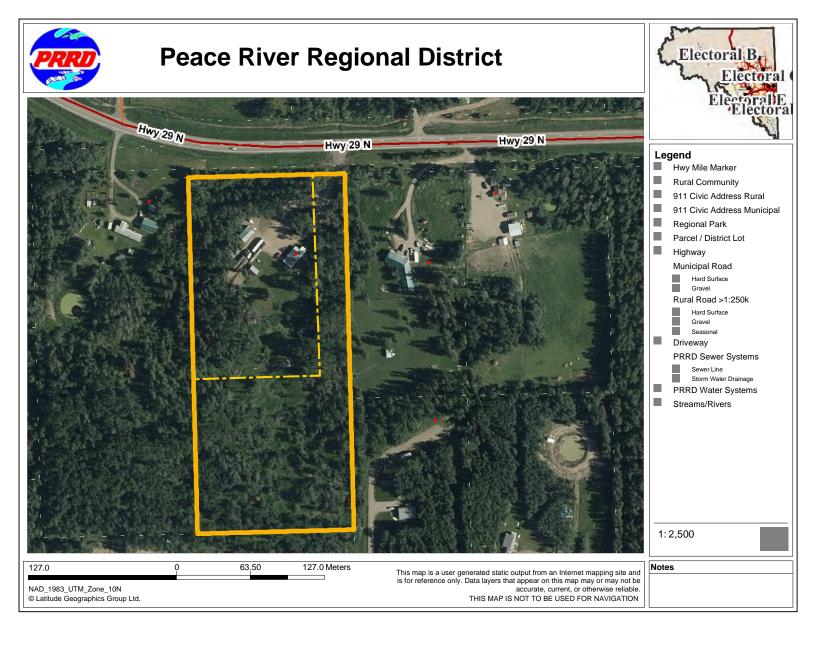

## Proposal

1. Enter the total number of lots proposed for your property.

2 ha 2.1 ha

**2. What is the purpose of the proposal?** *WANT TO SUBDIVIDE 10.1 ACRE IN A HALF* 

**3. Why do you believe this parcel is suitable for subdivision?** *HOBBY PROPERTY* 