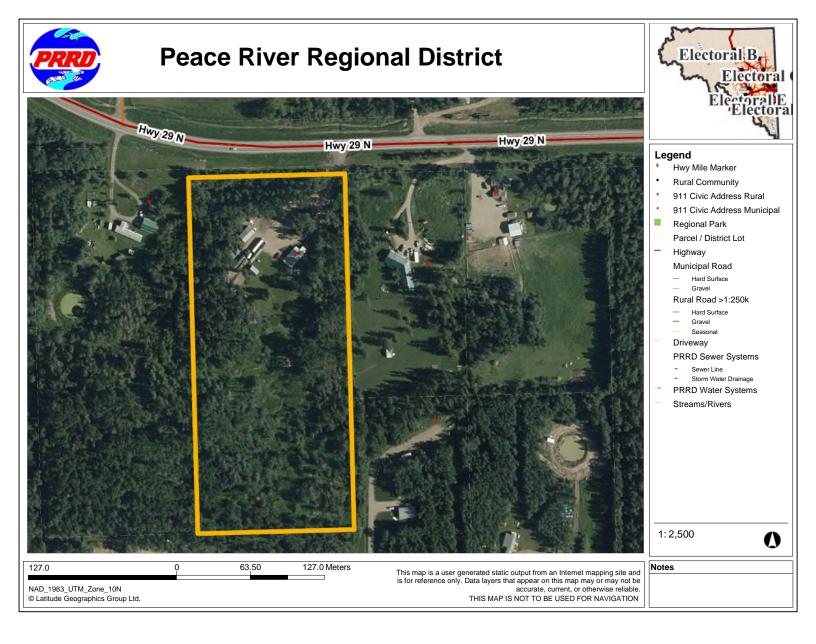

#### **Parcel(s) Under Application**

| 1. | Ownership Type: Fee Simple                                        |
|----|-------------------------------------------------------------------|
|    | Parcel Identifier: 008-288-950                                    |
|    | Legal Description: L 2 SEC 23 TP 84 R 20 W6M PEACE RIVER PL 24286 |
|    | Parcel Area: 4.1 ha                                               |
|    | Civic Address: 13431 N HIGHWAY 29 CHARLIE LAKE BC V0C1H0          |
|    | Date of Purchase: 03/26/2014                                      |
|    | Farm Classification: No                                           |
|    | Owners                                                            |
|    | 1. Name: WERA SCHIROKICH                                          |
|    | Address:                                                          |
|    |                                                                   |

#### **Current Use of Parcels Under Application**

**1.** Quantify and describe in detail all agriculture that currently takes place on the parcel(s). *10.1 Acre bush 1976 Mobile home another Building with Huge meeting room , kitchen , 2 bathrooms* 

## Proposal

1. Enter the total number of lots proposed for your property.

2 ha 2.1 ha

**2. What is the purpose of the proposal?** *WANT TO SUBDIVIDE 10.1 ACRE IN A HALF* 

**3. Why do you believe this parcel is suitable for subdivision?** *HOBBY PROPERTY* 