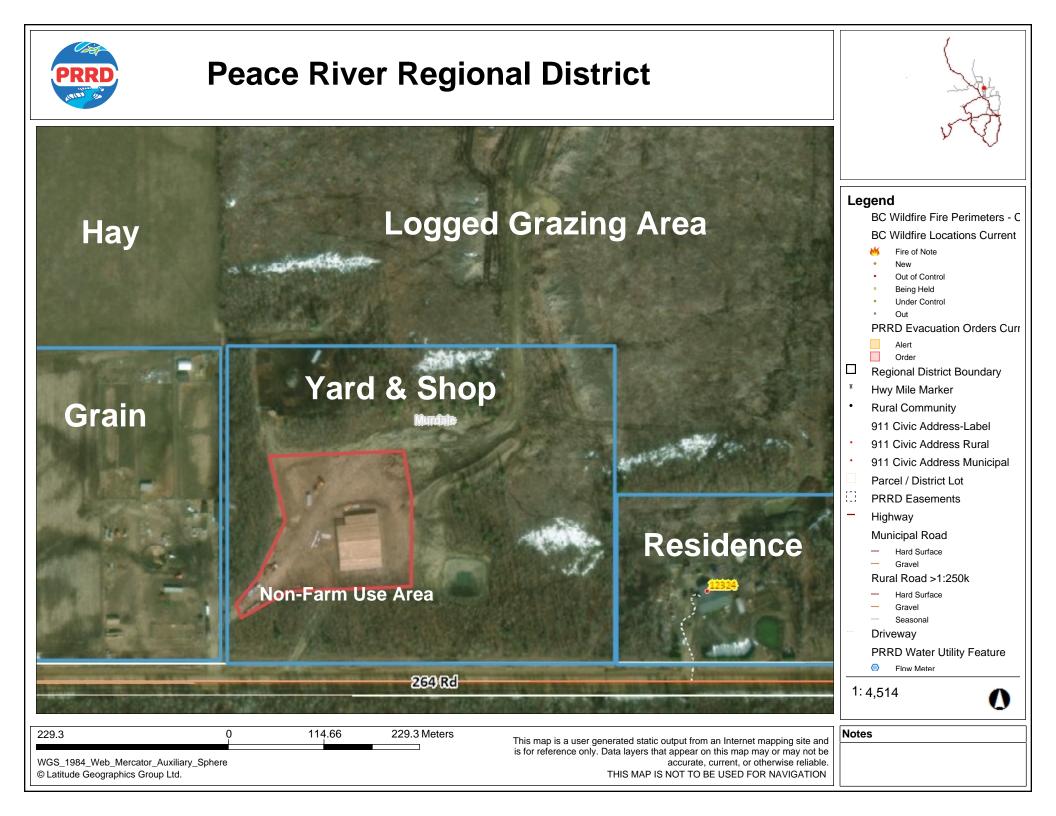

### Land Use of Parcel(s) under Application

| Describe all agriculture that<br>currently takes place on the<br>parcel(s). | PID 003-972-992<br>24 hectares hay, 4 hectares grain, 32 hectares acres grazing/non cultivated<br>land |
|-----------------------------------------------------------------------------|--------------------------------------------------------------------------------------------------------|
| Describe all agricultural<br>improvements made to the<br>parcel(s).         | Clearing/logged out 32 hectares in 2022, 64 hectares fenced and cross<br>fenced in 2018                |
| Describe all other uses that<br>currently take place on the                 | 0.8 hectares Residential House                                                                         |
| parcel(s).                                                                  | 0.8 hectare for farm shop/yard:                                                                        |
|                                                                             | 1 shop bay used for company                                                                            |
|                                                                             | 2 shop bays used for Farm/Personal                                                                     |

5 company trucks at property

Company trucks are used for farm use and also to fight local wildfires in the summer.

planning to move shop to Fort St John, still in the process of purchases a shop in Fort St John.

#### Land Use of Adjacent Parcels

|       | Main Land Use Type  | Specific Activity |
|-------|---------------------|-------------------|
| North | Agricultural / Farm | Haying Field      |
| East  | Agricultural / Farm | Grain Fields      |
| South | Agricultural / Farm | Haying Field      |
| West  | Agricultural / Farm | Haying Field      |
|       |                     |                   |

### 6. Proposal

| How many hectares are proposed for non-farm use?                                        | 0.8 ha                                                                                    |
|-----------------------------------------------------------------------------------------|-------------------------------------------------------------------------------------------|
| What is the purpose of the proposal?                                                    | To use Farm Shop/Yard to store some of my company trucks.                                 |
| Could this proposal be<br>accommodated on lands outside of<br>the ALR?                  | I only own this one land.                                                                 |
| Does the proposal support<br>agriculture in the short or long<br>term?                  | Yes, my company supports local wildfires in previous years and have helped a lot in that. |
| Proposal Map / Site Plan                                                                | Proposal Map 2.pdf                                                                        |
| Do you need to import any fill to<br>construct or conduct the proposed<br>Non-farm use? | No                                                                                        |