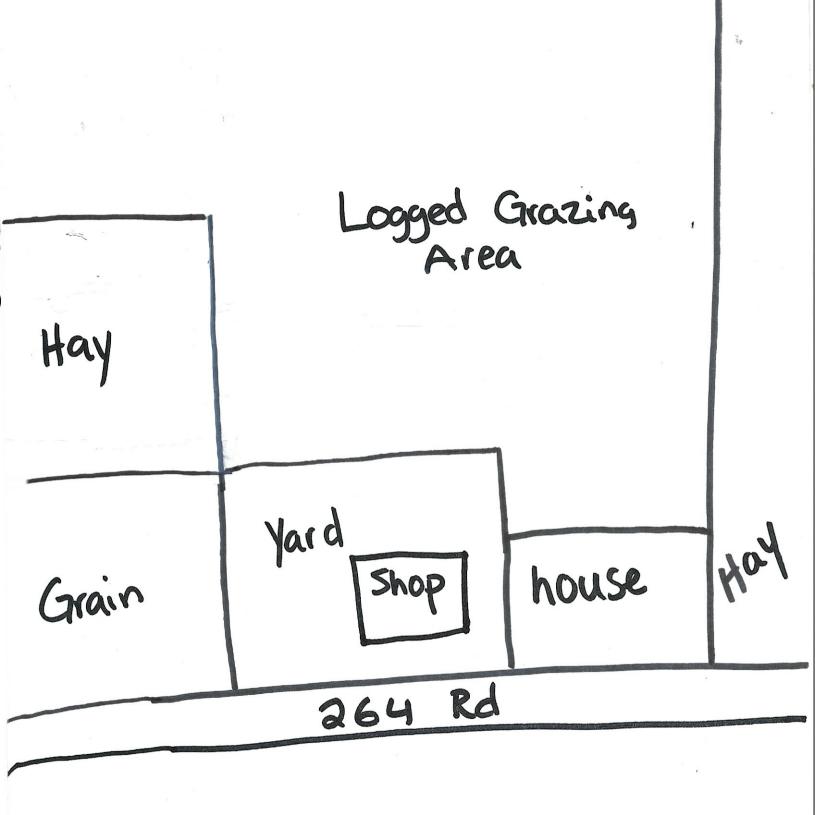

### Land Use of Parcel(s) under Application

| Describe all agriculture that<br>currently takes place on the<br>parcel(s). | PID 003-972-992<br>24 hectares hay, 4 hectares grain, 32 hectares acres grazing/non cultivated<br>land |
|-----------------------------------------------------------------------------|--------------------------------------------------------------------------------------------------------|
| Describe all agricultural<br>improvements made to the<br>parcel(s).         | Clearing/logged out 32 hectares in 2022, 64 hectares fenced and cross<br>fenced in 2018                |
| Describe all other uses that<br>currently take place on the                 | 0.8 hectares Residential House                                                                         |
| parcel(s).                                                                  | 0.8 hectare for farm shop/yard:                                                                        |
|                                                                             | 1 shop bay used for company                                                                            |
|                                                                             | 2 shop bays used for Farm/Personal                                                                     |

5 company trucks at property

Company trucks are used for farm use and also to fight local wildfires in the summer.

planning to move shop to Fort St John, still in the process of purchases a shop in Fort St John.

#### Land Use of Adjacent Parcels

|       | Main Land Use Type  | Specific Activity |
|-------|---------------------|-------------------|
| North | Agricultural / Farm | Haying Field      |
| East  | Agricultural / Farm | Grain Fields      |
| South | Agricultural / Farm | Haying Field      |
| West  | Agricultural / Farm | Haying Field      |
|       |                     |                   |

### 6. Proposal

| How many hectares are proposed for non-farm use?                                        | 0.8 ha                                                                                    |
|-----------------------------------------------------------------------------------------|-------------------------------------------------------------------------------------------|
| What is the purpose of the proposal?                                                    | To use Farm Shop/Yard to store some of my company trucks.                                 |
| Could this proposal be<br>accommodated on lands outside of<br>the ALR?                  | I only own this one land.                                                                 |
| Does the proposal support<br>agriculture in the short or long<br>term?                  | Yes, my company supports local wildfires in previous years and have helped a lot in that. |
| Proposal Map / Site Plan                                                                | Proposal Map 2.pdf                                                                        |
| Do you need to import any fill to<br>construct or conduct the proposed<br>Non-farm use? | No                                                                                        |