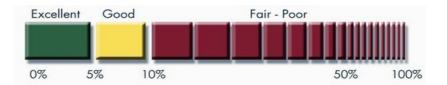

#### The lower the FCI value,

- · the better condition that a facility is in, and
- the lesser the need for renovations or renewal funding relative to the facility's value.

For health facilities, the target FCI of 0.10 (10%) was recommended by VFA<sup>2</sup>.