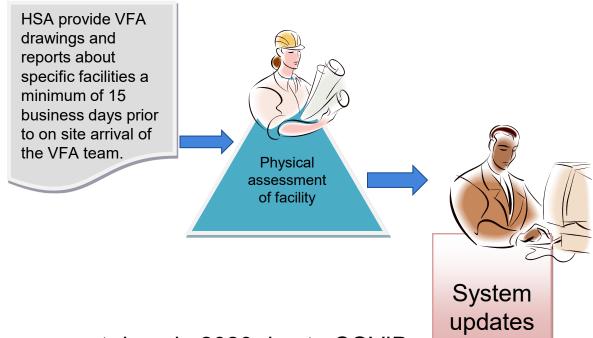

## **New FCA Agreement (cont'd)**

- Physical assessments of approx. 500 health facilities (3 million m²) to:
  - identify deficiencies;
  - estimate work required to update the infrastructure.
- Assessments are performed by VFA teams of professionals:
  - architects
  - professional engineers
  - quantity surveyors

- Hosting and maintaining a secure database system to provide the Ministry and Health Authorities with data for:
  - tracking and reporting facility physical condition
  - · identifying future capital projects

#### **The Assessment Process**

Assessments were not done in 2020 due to COVID