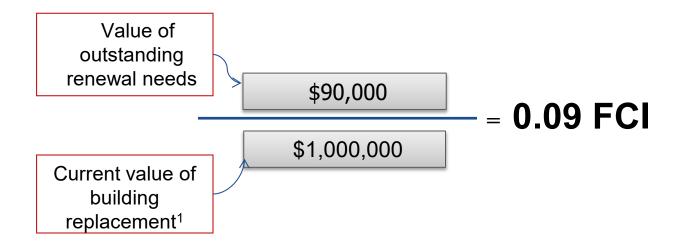

#### FCI ratio:

Total cost of facility systems repairs/renewals (\$)

Facility replacement value (\$)

### **FCI Example**

<sup>&</sup>lt;sup>1</sup> Current Replacement Value is the total amount required to replace a facility to its optimal condition.

#### The lower the FCI value,

- · the better condition that a facility is in, and
- the lesser the need for renovations or renewal funding relative to the facility's value.

For health facilities, the target FCI of 0.10 (10%) was recommended by VFA<sup>2</sup>.