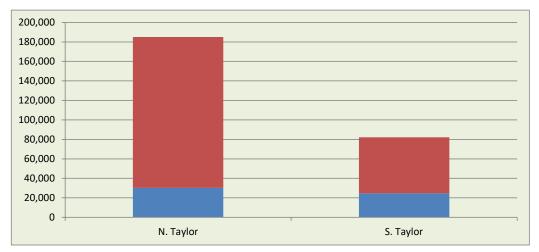

Max Product \$ 325 296 Requisition Tax Rate Figures for **Prior Year** Adjusted Per 1000 Amount Apportionment Percent Adjustment Requisition Area C Participating area C - North Taylor 185,058 1.1221 16,492,470 185,058 69.28% Area D Participating area D - South Taylor 82,044 1.1221 7,311,848 30.72% 82,044 **Total** 267,102 23,804,318 100.00% 267,102 1.1221 2025 2024 Change \$ Change % Total Operating Budget \$ 267,787 \$ 264,111 \$ 3,676 1.39% Total Capital Budget Total Budget \$ 264,111 3,676 267,787 \$ \$ 1.39% Total Requisition \$ 267,102 \$ 262,648 \$ 4,454 1.70% **Total Assessment** 23,804,318 22,858,605 945,713 4.14%