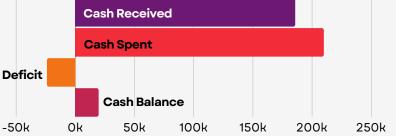

#### **Revenue Trend By Month**

**Cash Flow Analysis** 

#### Executive Summary Spark Women's Leadership Conference Society

| Key indicator             | 2024        |
|---------------------------|-------------|
| Cash                      |             |
| Cash received             | 185,762.17  |
| Cash spent                | 209,949.13  |
| Cash surplus (deficit)    | (24,186.96) |
| Closing bank balance      | 19,786.72   |
| Profitability             |             |
| Income                    | 265,727.27  |
| Direct costs              | 61,586.22   |
| Gross profit (loss)       | 204,141.05  |
| Expenses                  | 219,952.33  |
| Profit (loss)             | (15,811.28) |
| Balance Sheet             |             |
| Debtors                   | 11,945.00   |
| Creditors                 | 2,137.28    |
| Net assets                | 89,373.64   |
| Sales                     |             |
| Number of invoices issued | 66.00       |
| Average value of invoices | 2,734.40    |
| Performance               |             |
| Gross profit margin (%)   | 78.17       |
| Net profit margin (%)     | (6.01)      |