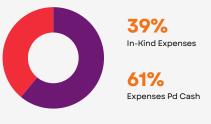

Website                     | -                 | 240.00                                 | (240.00)         | ↓   | -100.00% | 1   |
| WOW Item                    | -                 | 2,280.00                               | (2,280.00)       | ↓   | -100.00% | 1   |
| Total Operating Expenses    | 9,590.15          | 218,889.00                             | (209,298.85<br>) |     | -95.62%  |     |
| et Profit                   | (8,190.15)        | 1,415.00                               | (9,605.15)       |     | -678.81% |     |

## **Annual Report** Financial Performance Dashboard



#### **Revenue Trend By Month**

**Cash Flow Analysis** 



#### Expenses by Catego



## Expenses Breakdown by Category



#### **Expense Analysis**

In-kind Expenses were offset my inkind sponsorship.



#### **Conference Engagement**

| i | Tickets Sold                                     | 224 |
|---|--------------------------------------------------|-----|
| i | Engaged on Whoova                                | 69% |
| i | Attendees who rated the confrence 7/10 or better | 95% |

www.sharingthespark.com

#### Executive Summary Spark Women's Leadership Conference Society

| Key indicator             | 2024        |
|---------------------------|-------------|
| Cash                      |             |
| Cash received             | 185,762.17  |
| Cash spent                | 209,949.13  |
| Cash surplus (deficit)    | (24,186.96) |
| Closing bank balance      | 19,786.72   |
| Profitability             |             |
| Income                    | 265,727.27  |
| Direct costs