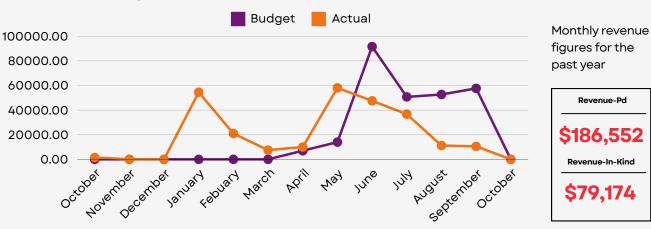

% | 1   |
| Water Bottles               | -                 | 3,994.00                               | (3,994.00)       | ↓   | -100.00% | 1   |
| Website                     | -                 | 240.00                                 | (240.00)         | ↓   | -100.00% | 1   |
| WOW Item                    | -                 | 2,280.00                               | (2,280.00)       | ↓   | -100.00% | 1   |
| Total Operating Expenses    | 9,590.15          | 218,889.00                             | (209,298.85<br>) |     | -95.62%  |     |
| et Profit                   | (8,190.15)        | 1,415.00                               | (9,605.15)       |     | -678.81% |     |

## **Annual Report** Financial Performance Dashboard



#### **Revenue Trend By Month**

**Cash Flow Analysis** 



#### Expenses by Catego



## Expenses Breakdown by Category



#### **Expense Analysis**

In-kind Expenses were offset my inkind sponsorship.



#### **Conference Engagement**

| i | Tickets Sold                                     | 224 |
|---|--------------------------------------------------|-----|
| i | Engaged on Whoova                                | 69% |
| i | Attendees who rated the confrence 7/10 or better | 95% |

www.sharingthespark.com

#### Executive Summary Spark Women's Leadership Conference Society

| Key indicator             | 2024        |
|---------------------------|-------------|
| Cash                      |             |
| Cash received             | 185,762.17  |
| Cash spent                | 209,949.13  |
| Cash surplus (deficit)    | (24,186.96) |
| Closing