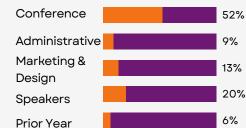

994.00                               | (3,994.00)       | ↓   | -100.00% | 1   |
| Website                     | -                 | 240.00                                 | (240.00)         | ↓   | -100.00% | 1   |
| WOW Item                    | -                 | 2,280.00                               | (2,280.00)       | ↓   | -100.00% | 1   |
| Total Operating Expenses    | 9,590.15          | 218,889.00                             | (209,298.85<br>) |     | -95.62%  |     |
| et Profit                   | (8,190.15)        | 1,415.00                               | (9,605.15)       |     | -678.81% |     |

## **Annual Report** Financial Performance Dashboard



#### **Revenue Trend By Month**

**Cash Flow Analysis** 



#### Expenses by Catego



## Expenses Breakdown by Category



#### **Expense Analysis**

In-kind Expenses were offset my inkind sponsorship.



#### **Conference Engagement**

| i | Tickets Sold                                     | 224 |
|---|--------------------------------------------------|-----|
| i | Engaged on Whoova                                | 69% |
| i | Attendees who rated the confrence 7/10 or better | 95% |

www.sharingthespark.com

#### Executive Summary Spark Women's Leadership Conference Society

| Key indicator             | 2024        |
|---------------------------|-------------|
| Cash                      |             |
| Cash received             | 185,762.17  |
| Cash spent                | 209,949.13  |
| Cash surplus (deficit)    | (24,186.96) |
| Closing bank balance      | 19,786.72   |
| Profitability             |