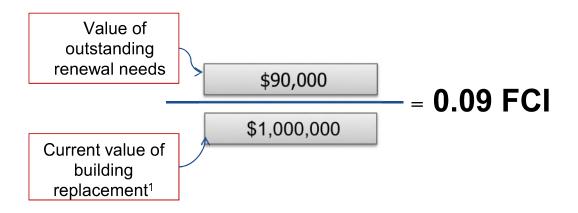

#### FCI ratio:

Total cost of facility systems repairs/renewals (\$)

Facility replacement value (\$)

## **FCI Example**

<sup>&</sup>lt;sup>1</sup> Current Replacement Value is the total amount required to replace a facility to its optimal condition.