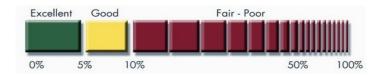

#### What does FCI mean?

The lower the FCI value,

- · the better condition that a facility is in, and
- the lesser the need for renovations or renewal funding relative to the facility's value.

For health facilities, the target FCI of 0.10 (10%) was recommended by VFA<sup>2</sup>.