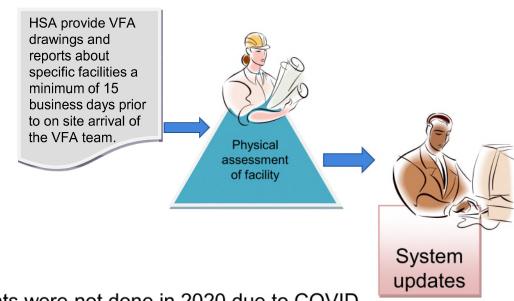

options for renewal, at the sole discretion of the Ministry;
  - requires VFA to assess approx. 20% (based on m²) of health care facilities per year;
  - requires VFA to assess all identified BC health care over the 5-year term.



## **New FCA Agreement (cont'd)**

- Physical assessments of approx. 500 health facilities (3 million m²) to:
  - identify deficiencies;
  - estimate work required to update the infrastructure.
- Assessments are performed by VFA teams of professionals:
  - architects
  - · professional engineers
  - quantity surveyors

- Hosting and maintaining a secure database system to provide the Ministry and Health Authorities with data for:
  - tracking and reporting facility physical condition
  - identifying future capital projects





#### **The Assessment Process**



Assessments were not done in 2020 due to COVID



### **Facility Condition Index (FCI)**

#### The FCI is:

- the numeric outcome of a facility assessment
- an industry-standard indicator that measures the relative physical condition of a facility and its systems (mechanical, electrical, plumbing, etc.) at a specific point in time

#### FCI ratio:

Total cost of facility systems repairs/renewals (\$)

Facility replacement value (\$)





## **FCI Example**





#### What does FCI mean?

The lower the FCI value,

- · the better condition that a facility is in, and
- the lesser the need for renovations or renewal funding relative to the facility's value.

For health facilities, the target FCI of 0.10 (10%) was recommended by VFA<sup>2</sup>.





<sup>&</sup>lt;sup>1</sup> Current Replacem