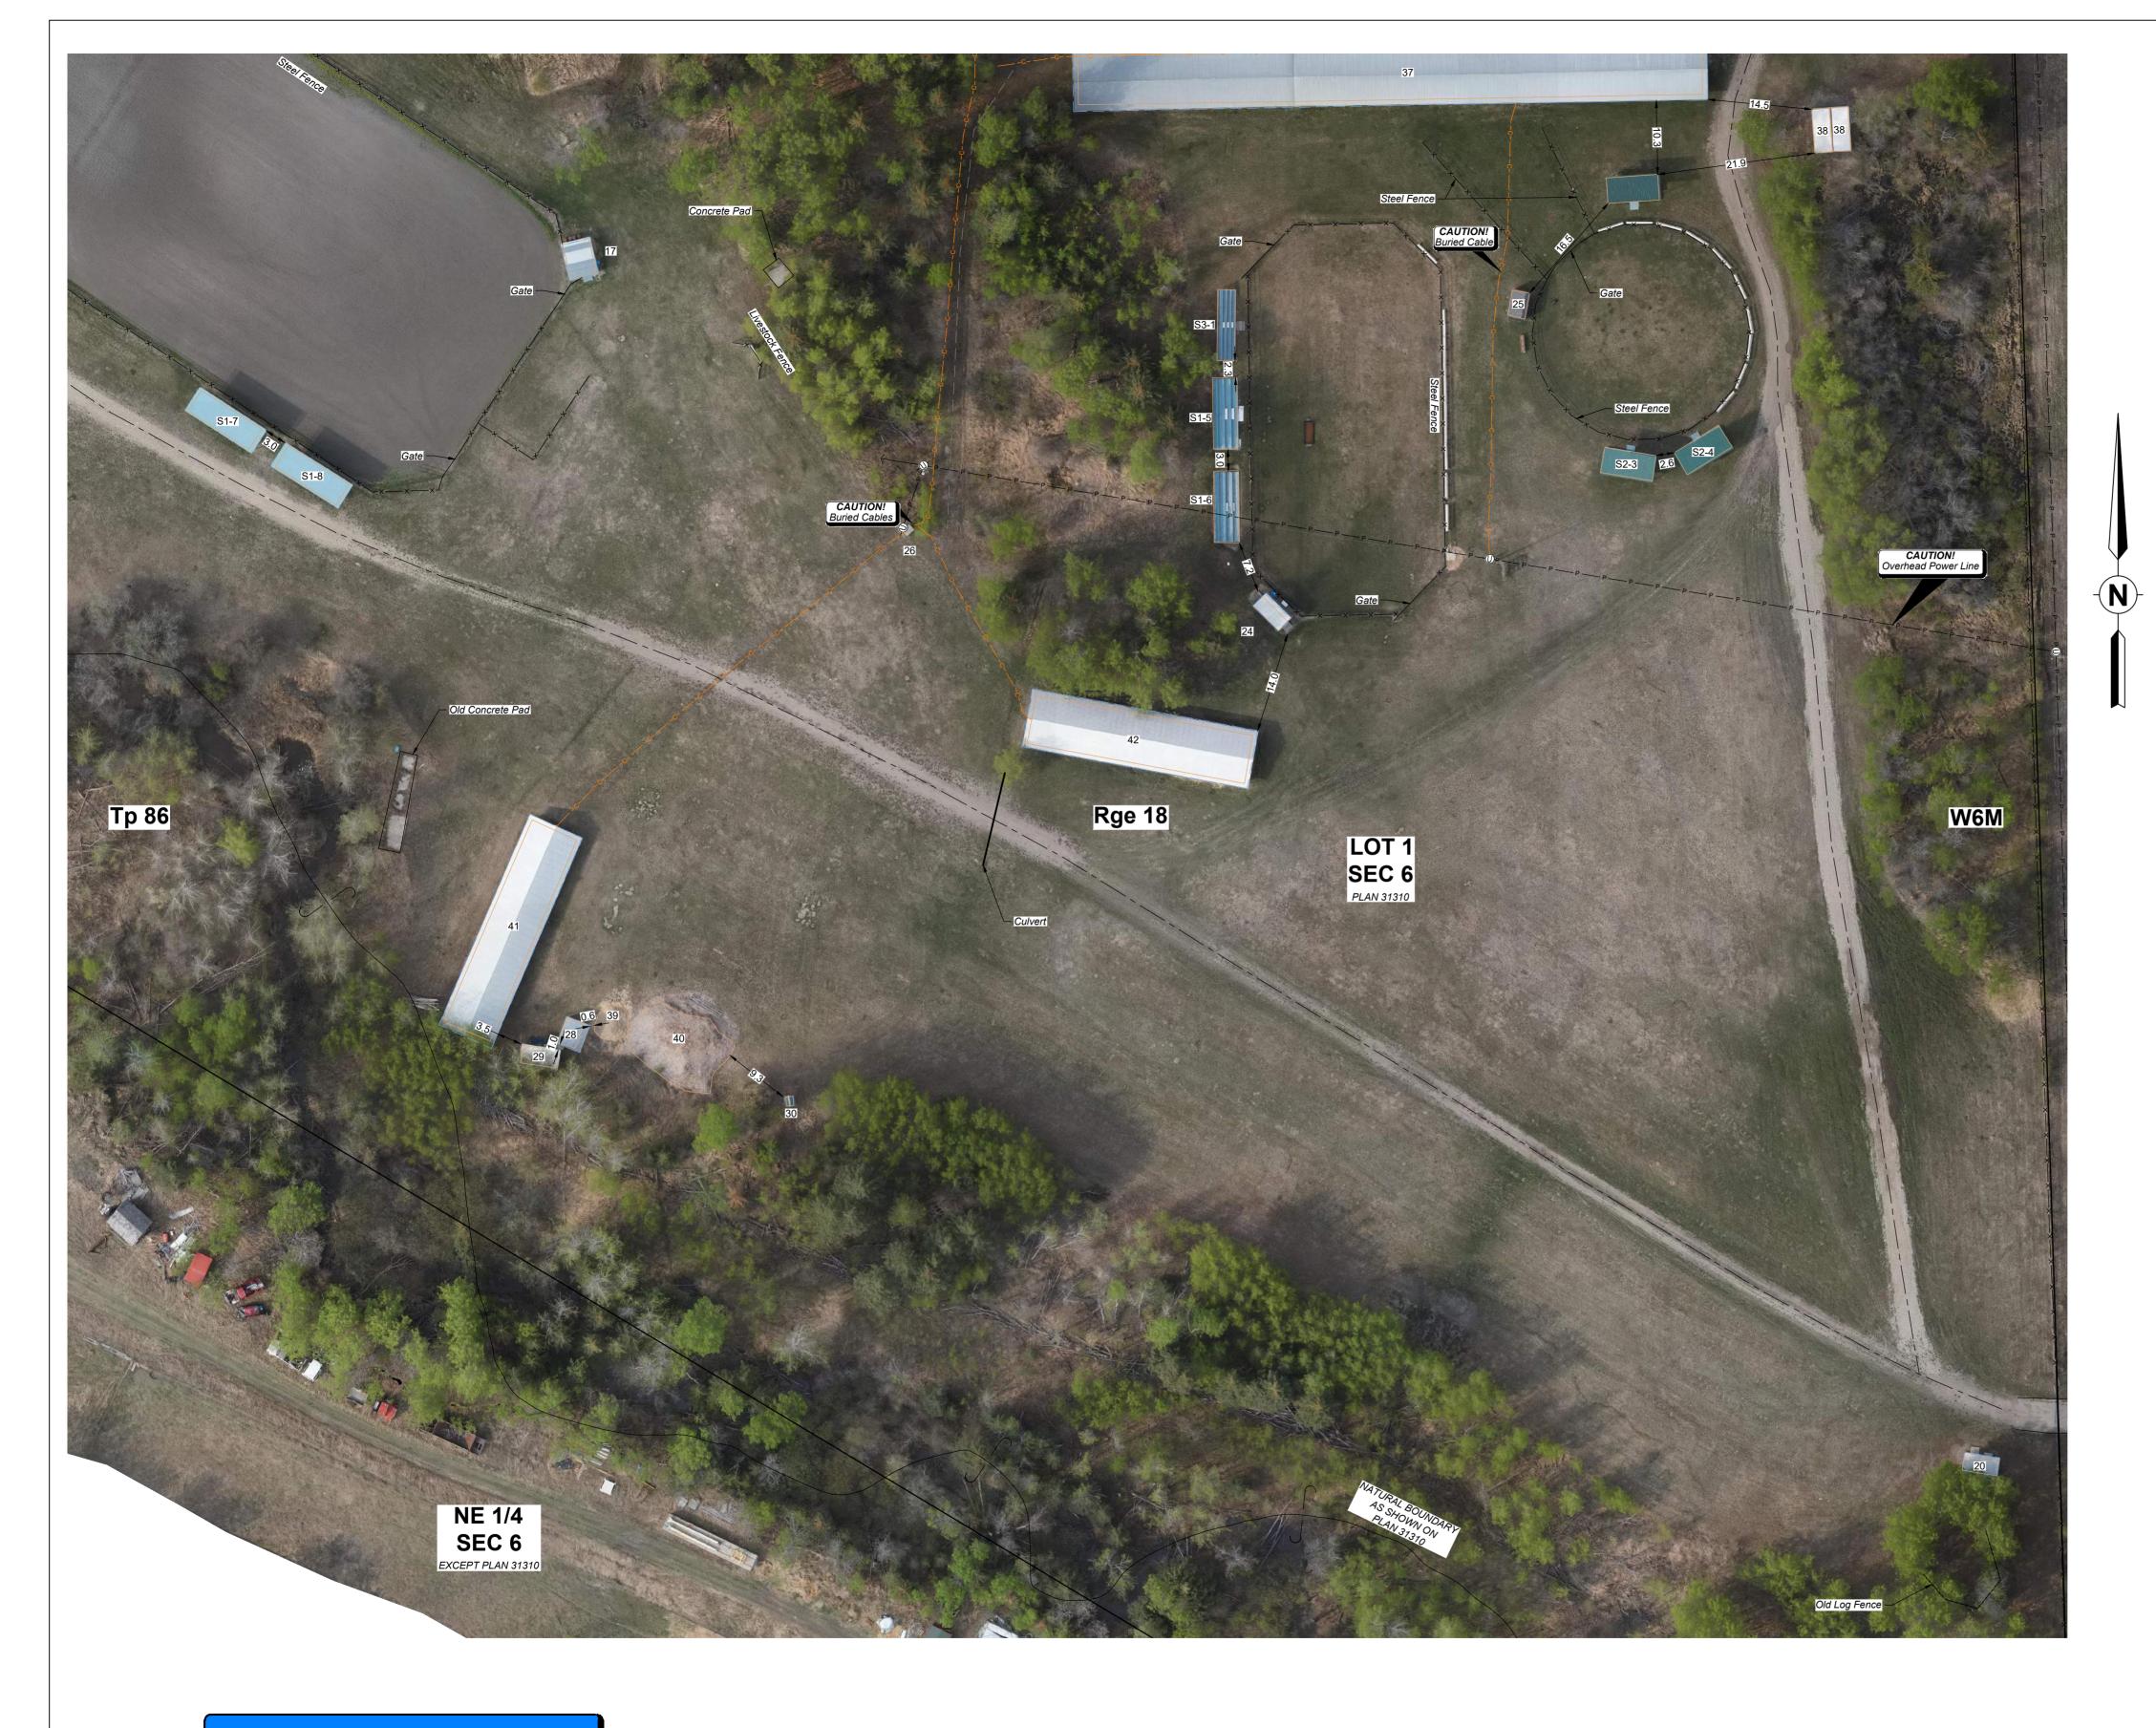

## NOTES:

All coordinates shown are NAD 83 (CSRS) UTM Zone 10.

All dimensions are in metres and decimals thereof.

GNSS elevations derived using Geoid Model HTv2.0(1997.0).

The marked location of underground facilities (and depth, if applicable) are approximate only. Line locators are subject to errors and distortions from a variety of sources. Before excavating, with machinery or within 5m of the crossing area, facilities involved must be exposed by hand digging or hydrovac. See applicable legislation and company policies. Clients and/or Contractors are responsible to perform BC-ONE-CALL services (1-800-474-6886) prior to construction.

Date of Field Survey: 10th May 2023 - 13th May 2023

| REV. | REVISIONS              | DD/MM/YY | PC | CAD | CHKD |
|------|------------------------|----------|----|-----|------|
| 0    | Original Plan Prepared | 16/06/23 | ND | YZ  | TL   |
|      |                        |          |    |     |      |
|      |                        |          |    |     |      |
|      |                        |          |    |     |      |

## PEACE RIVER REGIONAL DISTRICT

SITE PLAN OF NORTH PEACE FALL FAIR
LOT 1 SECTION 6 TOWNSHIP 86 RANGE 18 WEST OF THE 6TH MERIDIAN
PRIVATE LAND

REVISION

PEACE RIVER DISTRICT
PLAN 31310

PRELIMINARY PLAN
SUBJECT TO REVISION