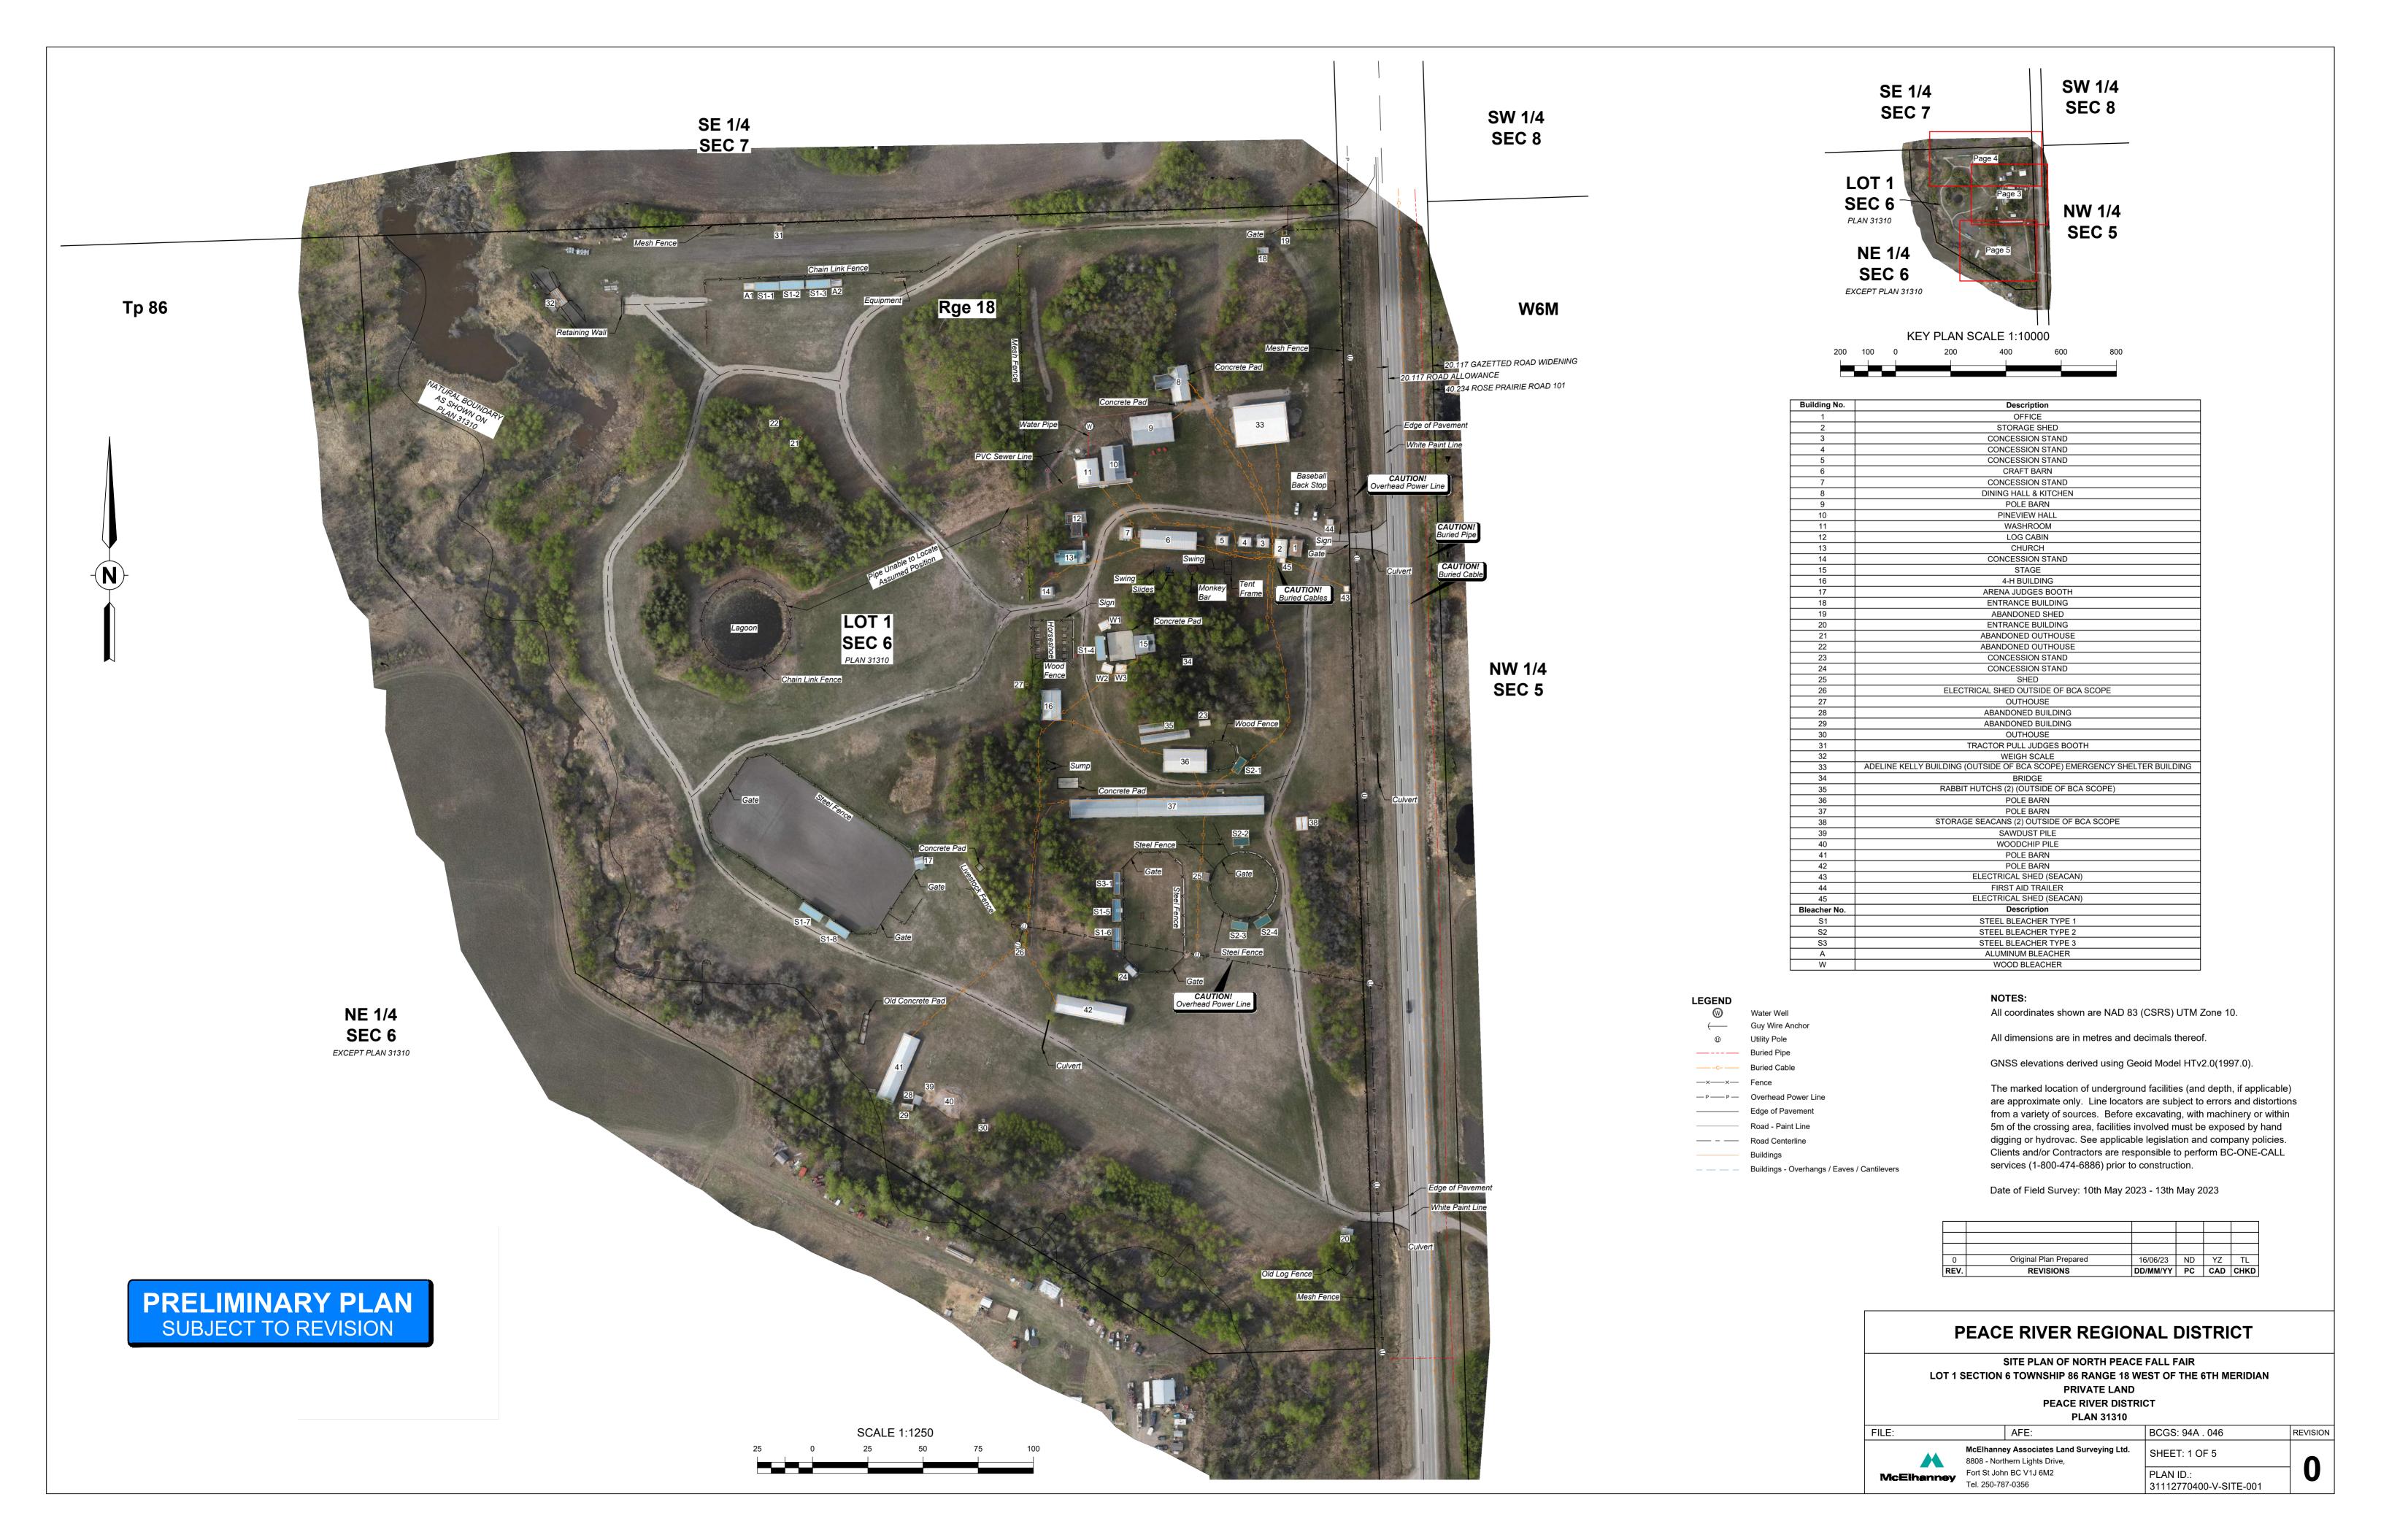

PRELIMINARY PLAN
SUBJECT TO REVISION

| Building No. | Description                                                              |  |  |  |
|--------------|--------------------------------------------------------------------------|--|--|--|
| 1            | OFFICE                                                                   |  |  |  |
| 2            | STORAGE SHED                                                             |  |  |  |
| 3            | CONCESSION STAND                                                         |  |  |  |
| 4            | CONCESSION STAND                                                         |  |  |  |
| 5            | CONCESSION STAND                                                         |  |  |  |
| 6            | CRAFT BARN                                                               |  |  |  |
| 7            | CONCESSION STAND                                                         |  |  |  |
| 8            | DINING HALL & KITCHEN                                                    |  |  |  |
| 9            | POLE BARN                                                                |  |  |  |
| 10           | PINEVIEW HALL                                                            |  |  |  |
| 11           | WASHROOM                                                                 |  |  |  |
| 12           | LOG CABIN                                                                |  |  |  |
| 13           | CHURCH                                                                   |  |  |  |
| 14           | CONCESSION STAND                                                         |  |  |  |
| 15           | STAGE                                                                    |  |  |  |
| 16           | 4-H BUILDING                                                             |  |  |  |
| 17           | ARENA JUDGES BOOTH                                                       |  |  |  |
| 18           | ENTRANCE BUILDING                                                        |  |  |  |
| 19           | ABANDONED SHED                                                           |  |  |  |
| 20           | ENTRANCE BUILDING                                                        |  |  |  |
| 21           | ABANDONED OUTHOUSE                                                       |  |  |  |
| 22           | ABANDONED OUTHOUSE  ABANDONED OUTHOUSE                                   |  |  |  |
| 23           | CONCESSION STAND                                                         |  |  |  |
| 24           |                                                                          |  |  |  |
|              | CONCESSION STAND                                                         |  |  |  |
| 25           | SHED                                                                     |  |  |  |
| 26           | ELECTRICAL SHED OUTSIDE OF BCA SCOPE                                     |  |  |  |
| 27           | OUTHOUSE                                                                 |  |  |  |
| 28           | ABANDONED BUILDING                                                       |  |  |  |
| 29           | ABANDONED BUILDING                                                       |  |  |  |
| 30           | OUTHOUSE                                                                 |  |  |  |
| 31           | TRACTOR PULL JUDGES BOOTH                                                |  |  |  |
| 32           | WEIGH SCALE                                                              |  |  |  |
| 33           | ADELINE KELLY BUILDING (OUTSIDE OF BCA SCOPE) EMERGENCY SHELTER BUILDING |  |  |  |
| 34           | BRIDGE                                                                   |  |  |  |
| 35           | RABBIT HUTCHS (2) (OUTSIDE OF BCA SCOPE)                                 |  |  |  |
| 36           | POLE BARN                                                                |  |  |  |
| 37           | POLE BARN                                                                |  |  |  |
| 38           | STORAGE SEACANS (2) OUTSIDE OF BCA SCOPE                                 |  |  |  |
| 39           | SAWDUST PILE                                                             |  |  |  |
| 40           | WOODCHIP PILE                                                            |  |  |  |
| 41           | POLE BARN                                                                |  |  |  |
| 42           | POLE BARN                                                                |  |  |  |
| 43           | ELECTRICAL SHED (SEACAN)                                                 |  |  |  |
| 44           | FIRST AID TRAILER                                                        |  |  |  |
| 45           | ELECTRICAL SHED (SEACAN)                                                 |  |  |  |
| Bleacher No. | Description                                                              |  |  |  |
| S1           | STEEL BLEACHER TYPE 1                                                    |  |  |  |
| S2           | STEEL BLEACHER TYPE 2                                                    |  |  |  |
| S3           | STEEL BLEACHER TYPE 3                                                    |  |  |  |
| Α            | ALUMINUM BLEACHER                                                        |  |  |  |
| W            | WOOD BLEACHER                                                            |  |  |  |

## PEACE RIVER REGIONAL DISTRICT

SITE PLAN OF NORTH PEACE FALL FAIR

LOT 1 SECTION 6 TOWNSHIP 86 RANGE 18 WEST OF THE 6TH MERIDIAN

PRIVATE LAND

REVISION

PEACE RIVER DISTRICT PLAN 31310

Clients and/or Contractors are responsible to perform BC-ONE-CALL

KEY PLAN SCALE 1:10000

McElhanney Associates Land Surveying Ltd.

8808 - Northern Lights Drive,

McElhanney Fort St John BC V1J 6M2 Tel. 250-787-0356 SHEET: 4 OF 5

31112770400-V-SITE-001

SE 1/4
SEC 7

SW 1/4
SEC 8

NW 1/4
SEC 6
PLAN 31310

KEY PLAN SCALE 1:10000

200 100 0 200 400 600 800

| Description                                                              |
|--------------------------------------------------------------------------|
| OFFICE                                                                   |
| STORAGE SHED                                                             |
| CONCESSION STAND                                                         |
| CONCESSION STAND                                                         |
| CONCESSION STAND                                                         |
| CRAFT BARN                                                               |
| CONCESSION STAND                                                         |
| DINING HALL & KITCHEN                                                    |
| POLE BARN                                                                |
| PINEVIEW HALL                                                            |
| WASHROOM                                                                 |
| LOG CABIN                                                                |
| CHURCH                                                                   |
| CONCESSION STAND                                                         |
| STAGE                                                                    |
| 4-H BUILDING                                                             |
| ARENA JUDGES BOOTH                                                       |
| ENTRANCE BUILDING                                                        |
| ABANDONED SHED                                                           |
| ENTRANCE BUILDING                                                        |
| ABANDONED OUTHOUSE                                                       |
| ABANDONED OUTHOUSE                                                       |
| CONCESSION STAND                                                         |
| CONCESSION STAND                                                         |
| SHED                                                                     |
| ELECTRICAL SHED OUTSIDE OF BCA SCOPE                                     |
| OUTHOUSE                                                                 |
| ABANDONED BUILDING                                                       |
| ABANDONED BUILDING                                                       |
| OUTHOUSE                                                                 |
| TRACTOR PULL JUDGES BOOTH                                                |
| WEIGH SCALE                                                              |
| ADELINE KELLY BUILDING (OUTSIDE OF BCA SCOPE) EMERGENCY SHELTER BUILDING |
| BRIDGE                                                                   |
| RABBIT HUTCHS (2) (OUTSIDE OF BCA SCOPE)                                 |
| POLE BARN                                                                |
| POLE BARN                                                                |
| STORAGE SEACANS (2) OUTSIDE OF BCA SCOPE                                 |
| SAWDUST PILE                                                             |
| WOODCHIP PILE                                                            |
| POLE BARN                                                                |
| POLE BARN                                                                |
| ELECTRICAL SHED (SEACAN)                                                 |
| FIRST AID TRAILER                                                        |
| ELECTRICAL SHED (SEACAN)                                                 |
| Description Description                                                  |
| STEEL BLEACHER TYPE 1                                                    |
| STEEL BLEACHER TYPE 1  STEEL BLEACHER TYPE 2                             |
|                                                                          |
| STEEL BLEACHER TYPE 3                                                    |
| ALUMINUM BLEACHER                                                        |
|                                                                          |