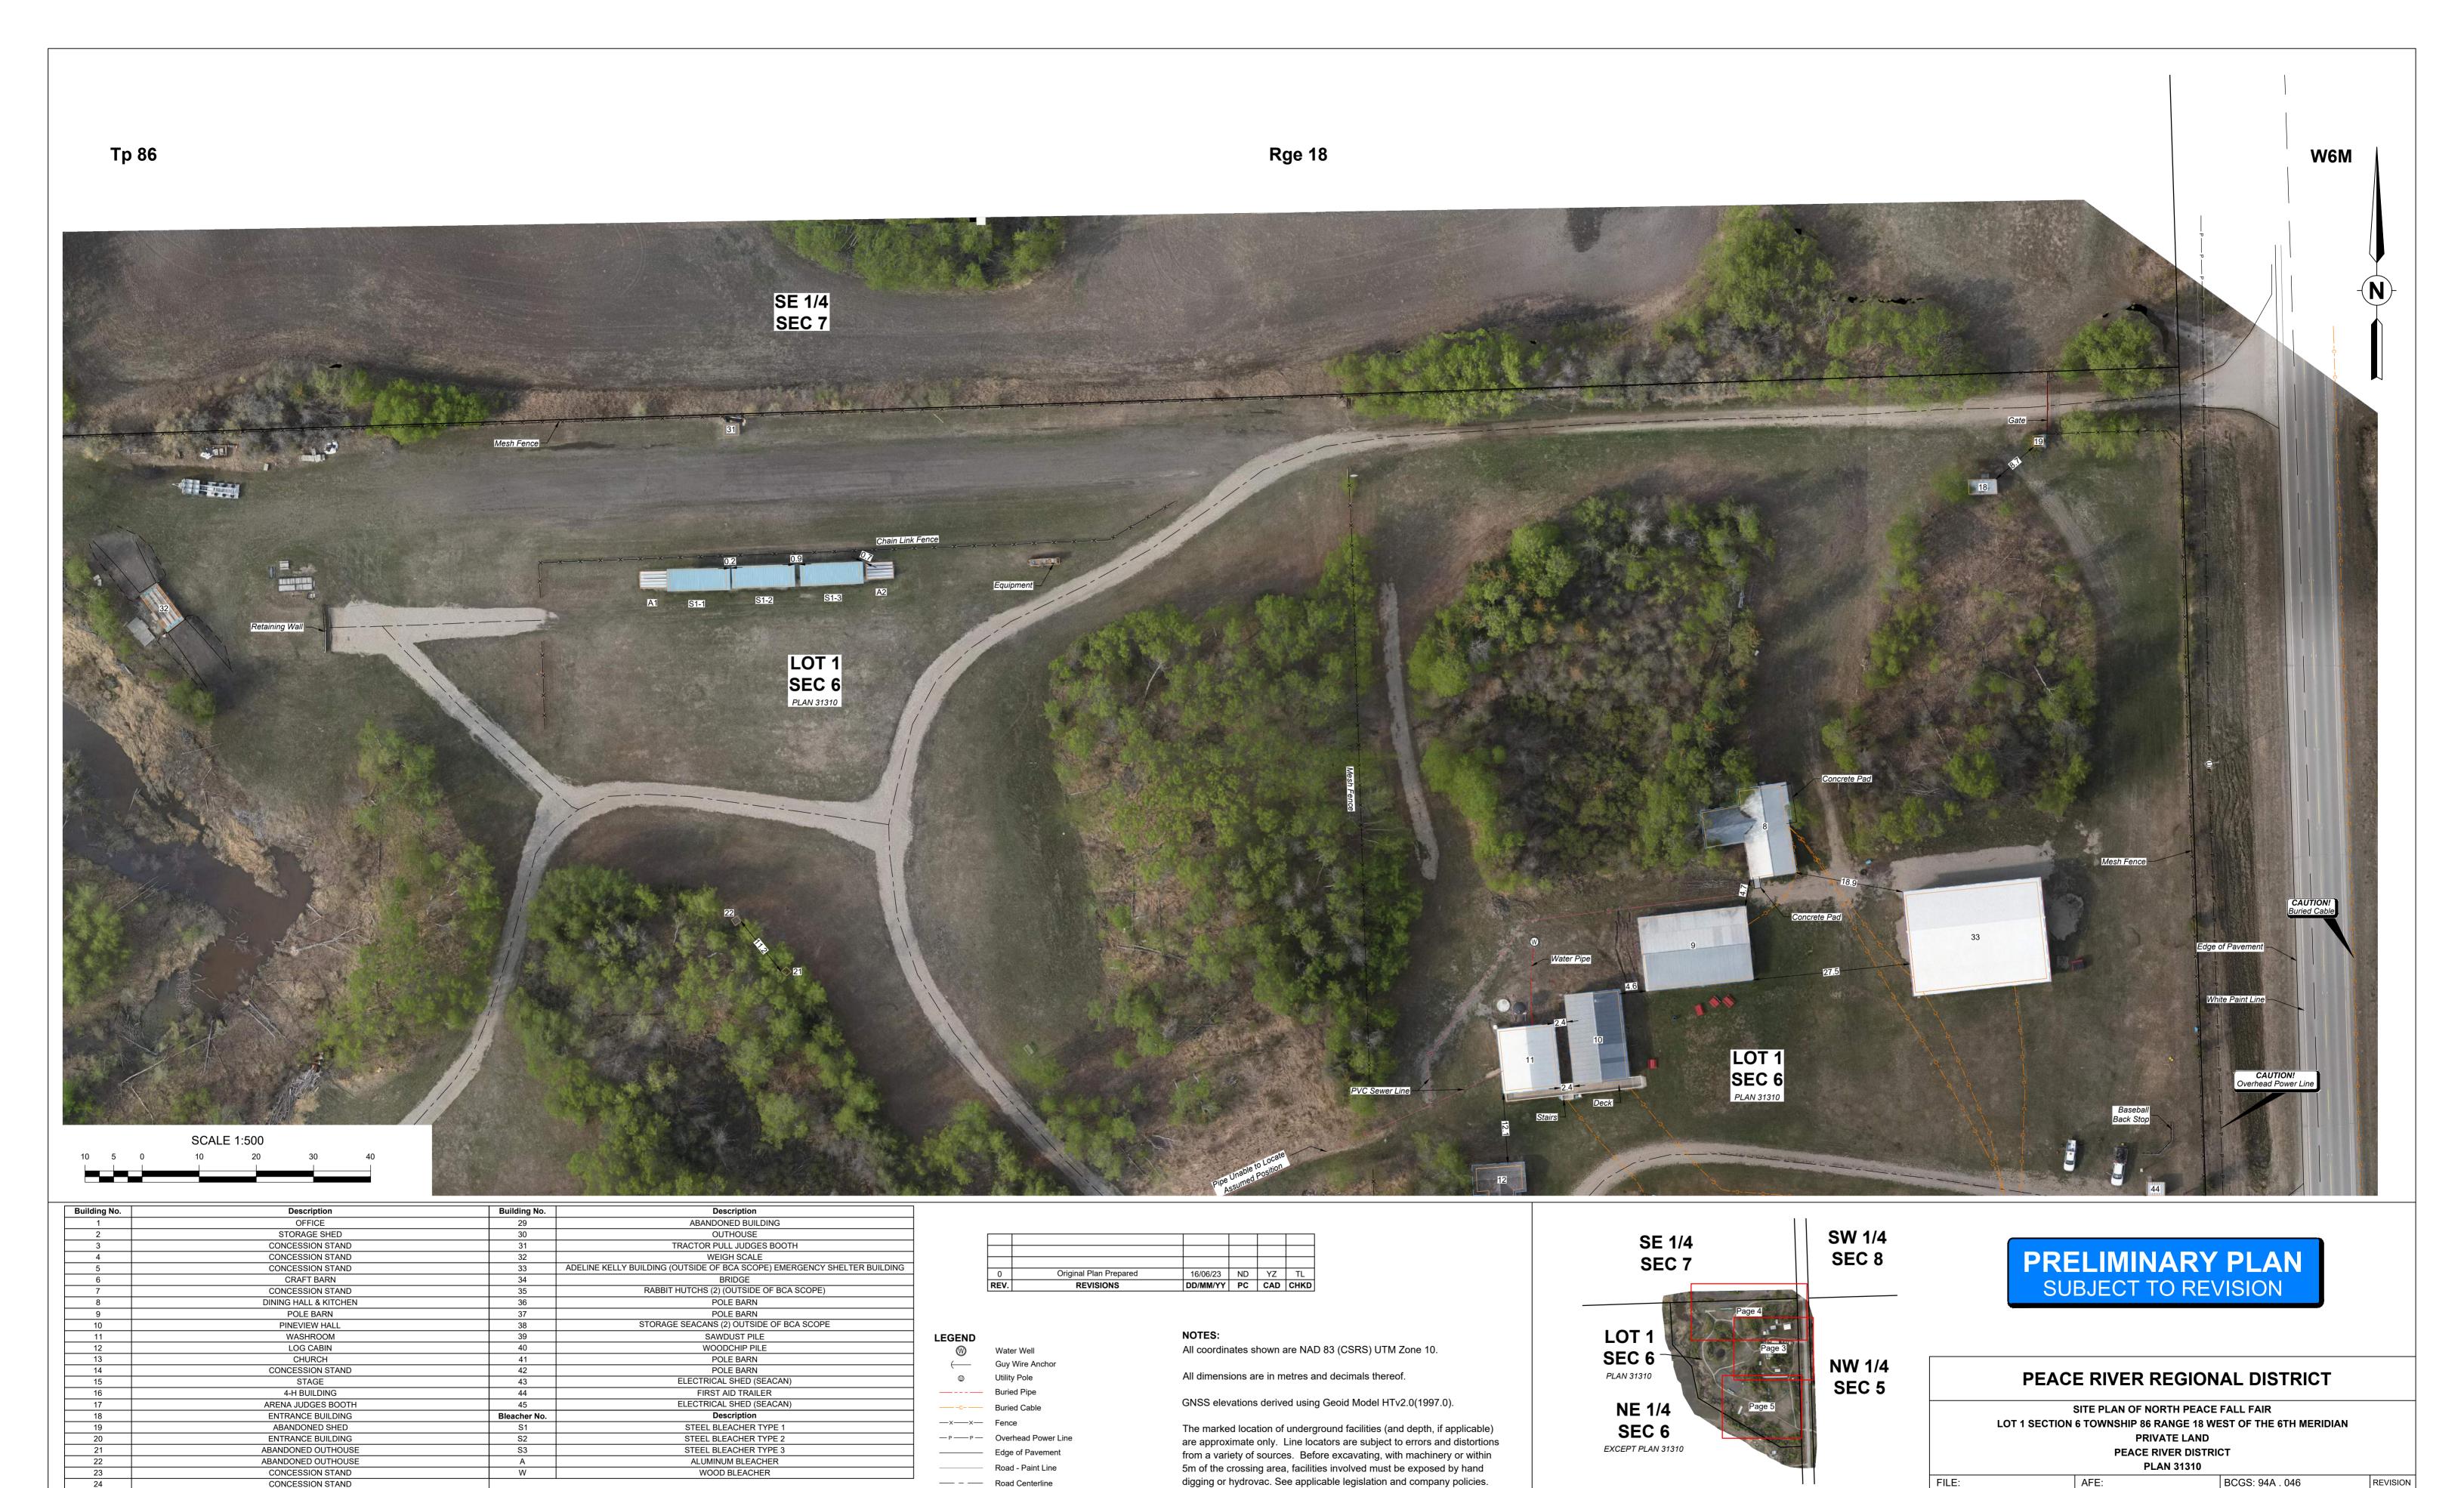

PRELIMINARY PLAN
SUBJECT TO REVISION

| Building No. | Description                                                              |  |  |  |
|--------------|--------------------------------------------------------------------------|--|--|--|
| 1            | OFFICE                                                                   |  |  |  |
| 2            | STORAGE SHED                                                             |  |  |  |
| 3            | CONCESSION STAND                                                         |  |  |  |
| 4            | CONCESSION STAND                                                         |  |  |  |
| 5            | CONCESSION STAND                                                         |  |  |  |
| 6            | CRAFT BARN                                                               |  |  |  |
| 7            | CONCESSION STAND                                                         |  |  |  |
| 8            | DINING HALL & KITCHEN                                                    |  |  |  |
| 9            | POLE BARN                                                                |  |  |  |
| 10           | PINEVIEW HALL                                                            |  |  |  |
| 11           | WASHROOM                                                                 |  |  |  |
| 12           | LOG CABIN                                                                |  |  |  |
| 13           | CHURCH                                                                   |  |  |  |
| 14           | CONCESSION STAND                                                         |  |  |  |
| 15           | STAGE                                                                    |  |  |  |
| 16           | 4-H BUILDING                                                             |  |  |  |
| 17           | ARENA JUDGES BOOTH                                                       |  |  |  |
| 18           | ENTRANCE BUILDING                                                        |  |  |  |
| 19           | ABANDONED SHED                                                           |  |  |  |
| 20           | ENTRANCE BUILDING                                                        |  |  |  |
| 21           | ABANDONED OUTHOUSE                                                       |  |  |  |
| 22           | ABANDONED OUTHOUSE  ABANDONED OUTHOUSE                                   |  |  |  |
| 23           | CONCESSION STAND                                                         |  |  |  |
| 24           |                                                                          |  |  |  |
|              | CONCESSION STAND                                                         |  |  |  |
| 25           | SHED                                                                     |  |  |  |
| 26           | ELECTRICAL SHED OUTSIDE OF BCA SCOPE                                     |  |  |  |
| 27           | OUTHOUSE                                                                 |  |  |  |
| 28           | ABANDONED BUILDING                                                       |  |  |  |
| 29           | ABANDONED BUILDING                                                       |  |  |  |
| 30           | OUTHOUSE                                                                 |  |  |  |
| 31           | TRACTOR PULL JUDGES BOOTH                                                |  |  |  |
| 32           | WEIGH SCALE                                                              |  |  |  |
| 33           | ADELINE KELLY BUILDING (OUTSIDE OF BCA SCOPE) EMERGENCY SHELTER BUILDING |  |  |  |
| 34           | BRIDGE                                                                   |  |  |  |
| 35           | RABBIT HUTCHS (2) (OUTSIDE OF BCA SCOPE)                                 |  |  |  |
| 36           | POLE BARN                                                                |  |  |  |
| 37           | POLE BARN                                                                |  |  |  |
| 38           | STORAGE SEACANS (2) OUTSIDE OF BCA SCOPE                                 |  |  |  |
| 39           | SAWDUST PILE                                                             |  |  |  |
| 40           | WOODCHIP PILE                                                            |  |  |  |
| 41           | POLE BARN                                                                |  |  |  |
| 42           | POLE BARN                                                                |  |  |  |
| 43           | ELECTRICAL SHED (SEACAN)                                                 |  |  |  |
| 44           | FIRST AID TRAILER                                                        |  |  |  |
| 45           | ELECTRICAL SHED (SEACAN)                                                 |  |  |  |
| Bleacher No. | Description                                                              |  |  |  |
| S1           | STEEL BLEACHER TYPE 1                                                    |  |  |  |
| S2           | STEEL BLEACHER TYPE 2                                                    |  |  |  |
| S3           | STEEL BLEACHER TYPE 3                                                    |  |  |  |
| Α            | ALUMINUM BLEACHER                                                        |  |  |  |
| W            | WOOD BLEACHER                                                            |  |  |  |

Water Well

Guy Wire Anchor

Utility Pole

Buried Pipe

C-C- Buried Cable

Fence

PP-P- Overhead Power Line

Edge of Pavement

Road - Paint Line

Road Centerline

Buildings

Buildings - Overhangs / Eaves / Cantilevers

**LEGEND** 

IOTES:

All coordinates shown are NAD 83 (CSRS) UTM Zone 10.

All dimensions are in metres and decimals thereof.

GNSS elevations derived using Geoid Model HTv2.0(1997.0).

The marked location of underground facilities (and depth, if applicable) are approximate only. Line locators are subject to errors and distortions from a variety of sources. Before excavating, with machinery or within 5m of the crossing area, facilities involved must be exposed by hand digging or hydrovac. See applicable legislation and company policies. Clients and/or Contractors are responsible to perform BC-ONE-CALL services (1-800-474-6886) prior to construction.

Date of Field Survey: 10th May 2023 - 13th May 2023

| REV. | REVISIONS              | DD/MM/YY | PC | CAD | CHKE |
|------|------------------------|----------|----|-----|------|
| 0    | Original Plan Prepared | 16/06/23 | ND | YZ  | TL   |
|      |                        |          |    |     |      |
|      |                        |          |    |     |      |
|      |                        |          |    |     |      |

## PEACE RIVER REGIONAL DISTRICT

SITE PLAN OF NORTH PEACE FALL FAIR

LOT 1 SECTION 6 TOWNSHIP 86 RANGE 18 WEST OF THE 6TH MERIDIAN

PRIVATE LAND

REVISION

PEACE RIVER DISTRICT PLAN 31310

Clients and/or Contractors are responsible to perform BC-ONE-CALL

services (1-800-474-6886) prior to construction.

Date of Field Survey: 10th May 2023 - 13th May 2023

Buildings

Buildings - Overhangs / Eaves / Cantilevers

SHED

ELECTRICAL SHED OUTSIDE OF BCA SCOPE

OUTHOUSE

ABANDONED BUILDING