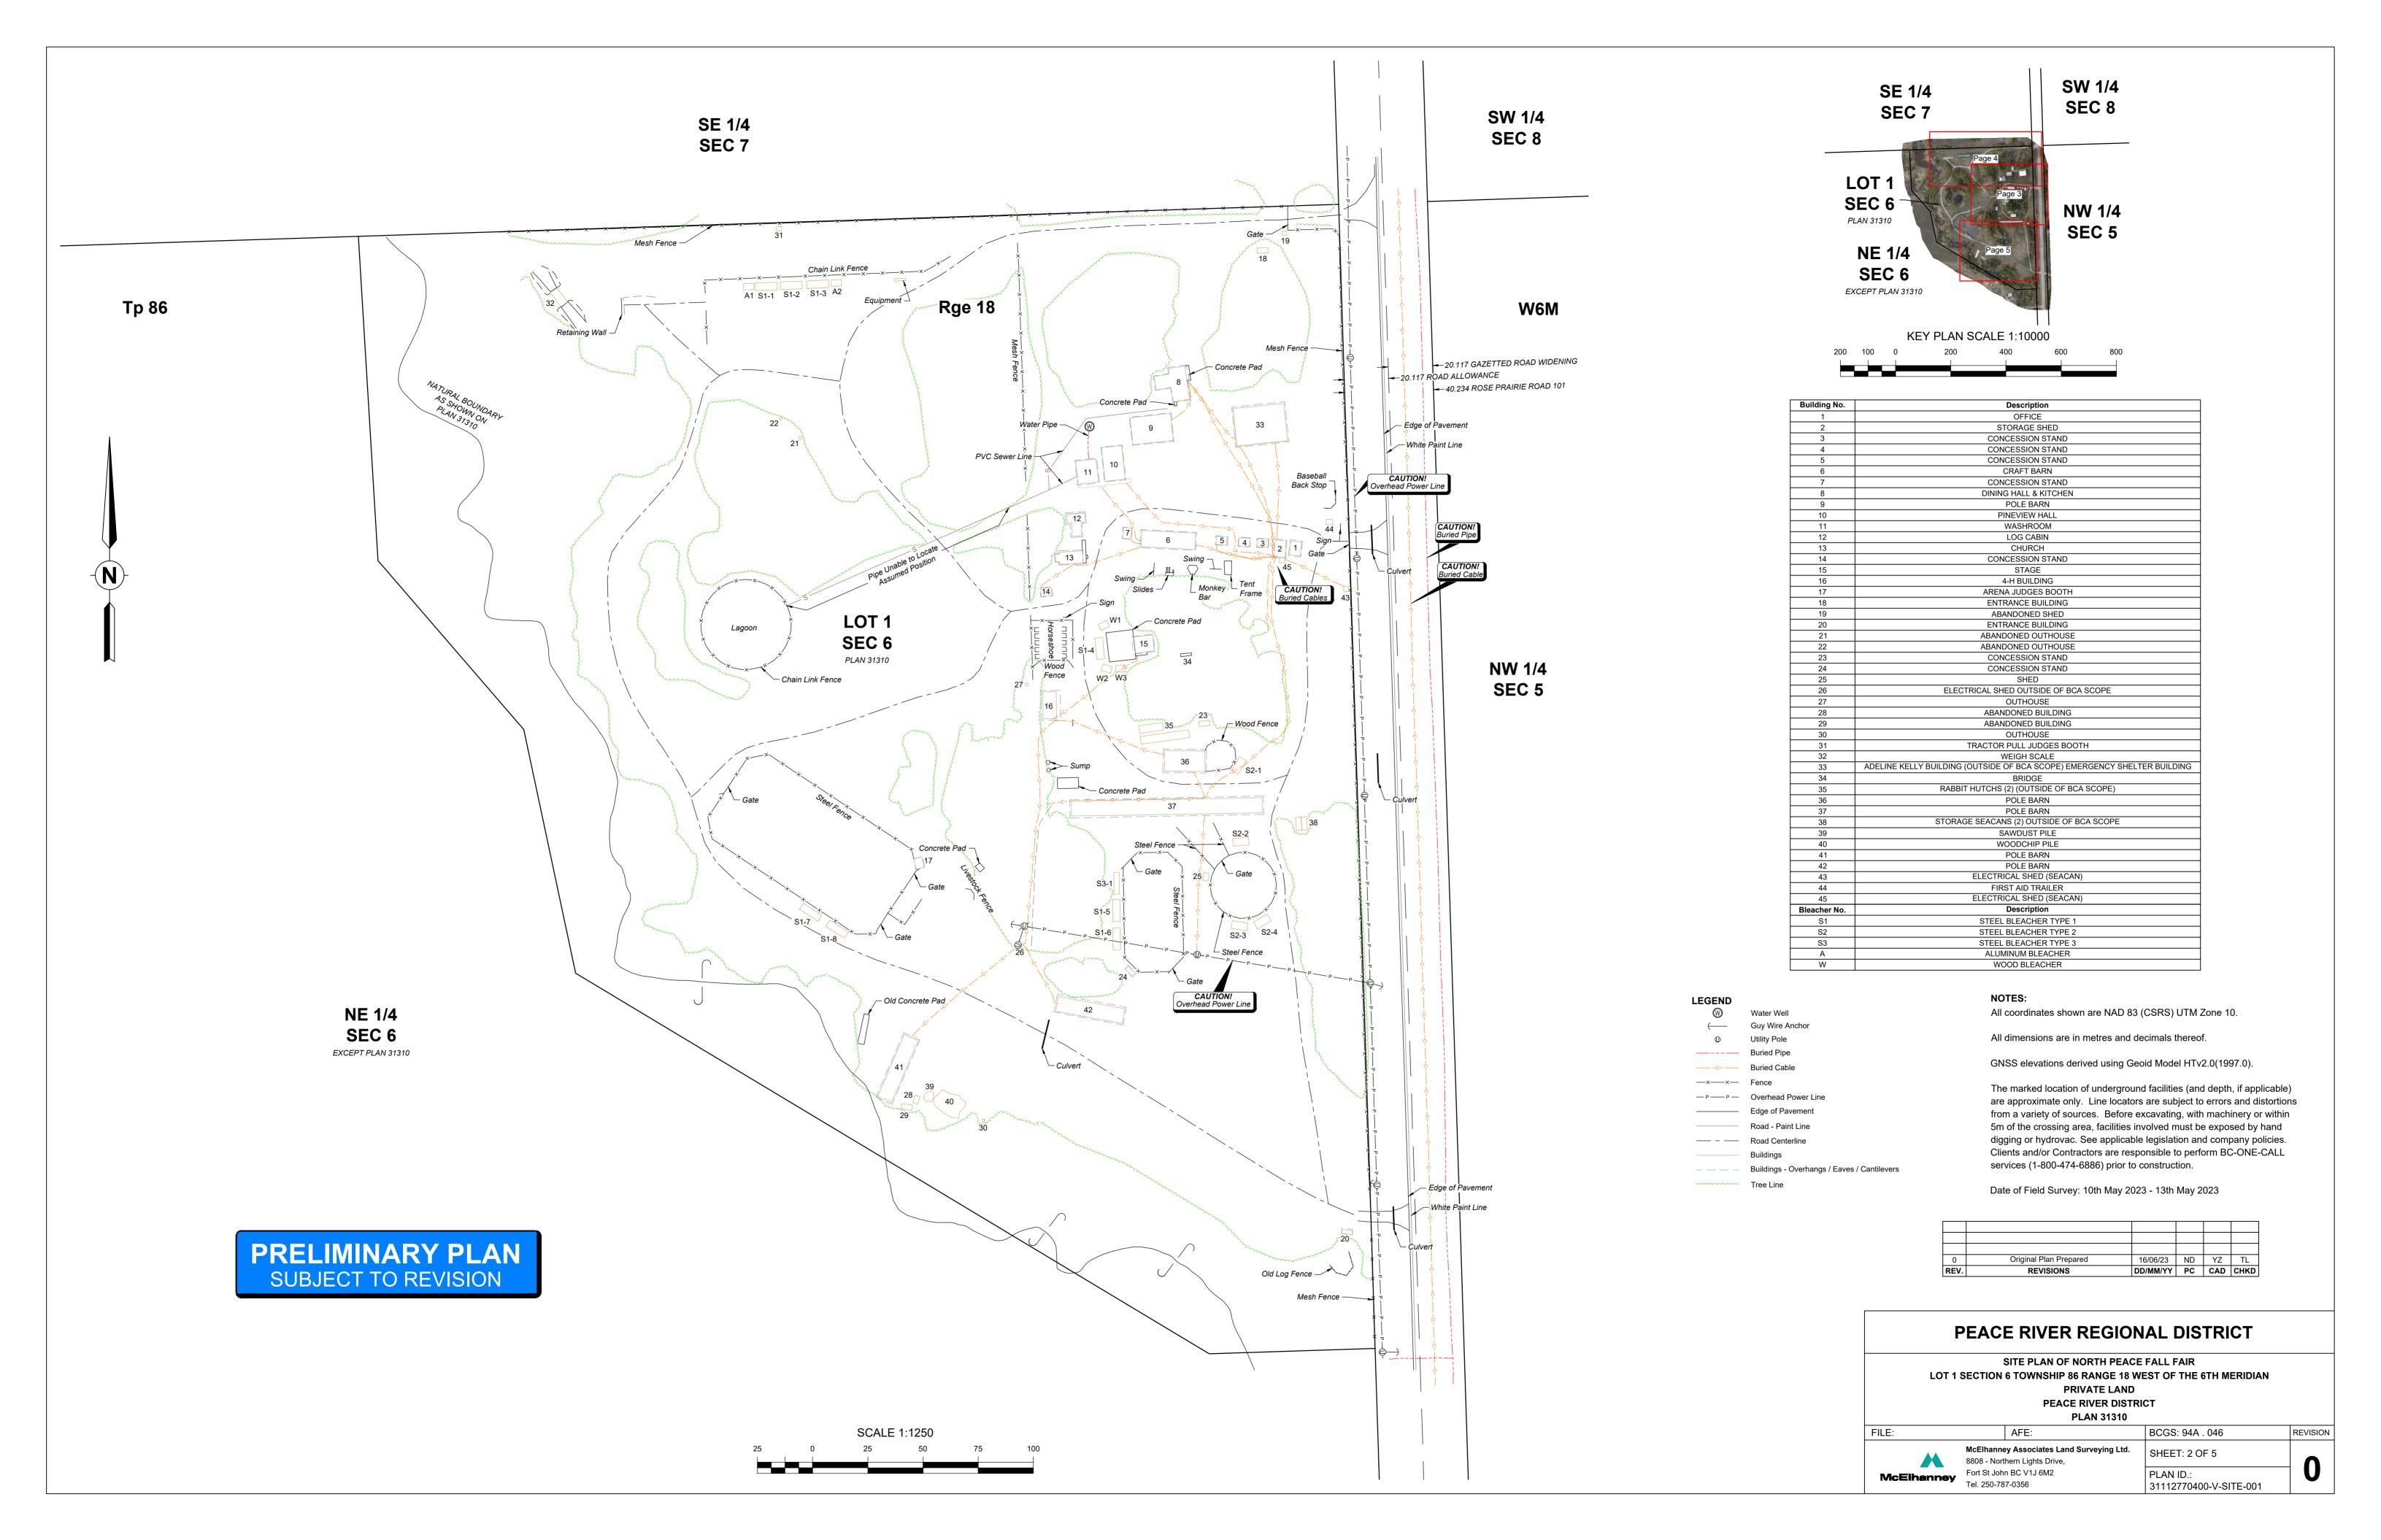

PRELIMINARY PLAN
SUBJECT TO REVISION

| Building No. | Description                                                              |  |  |  |
|--------------|--------------------------------------------------------------------------|--|--|--|
| 1            | OFFICE                                                                   |  |  |  |
| 2            | STORAGE SHED                                                             |  |  |  |
| 3            | CONCESSION STAND                                                         |  |  |  |
| 4            | CONCESSION STAND                                                         |  |  |  |
| 5            | CONCESSION STAND                                                         |  |  |  |
| 6            | CRAFT BARN                                                               |  |  |  |
| 7            | CONCESSION STAND                                                         |  |  |  |
| 8            | DINING HALL & KITCHEN                                                    |  |  |  |
| 9            | POLE BARN                                                                |  |  |  |
| 10           | PINEVIEW HALL                                                            |  |  |  |
| 11           | WASHROOM                                                                 |  |  |  |
| 12           | LOG CABIN                                                                |  |  |  |
| 13           | CHURCH                                                                   |  |  |  |
| 14           | CONCESSION STAND                                                         |  |  |  |
| 15           | STAGE                                                                    |  |  |  |
| 16           | 4-H BUILDING                                                             |  |  |  |
| 17           | ARENA JUDGES BOOTH                                                       |  |  |  |
| 18           | ENTRANCE BUILDING                                                        |  |  |  |
| 19           | ABANDONED SHED                                                           |  |  |  |
| 20           | ENTRANCE BUILDING                                                        |  |  |  |
| 21           | ABANDONED OUTHOUSE                                                       |  |  |  |
| 22           | ABANDONED OUTHOUSE  ABANDONED OUTHOUSE                                   |  |  |  |
| 23           | CONCESSION STAND                                                         |  |  |  |
| 24           |                                                                          |  |  |  |
|              | CONCESSION STAND                                                         |  |  |  |
| 25           | SHED                                                                     |  |  |  |
| 26           | ELECTRICAL SHED OUTSIDE OF BCA SCOPE                                     |  |  |  |
| 27           | OUTHOUSE                                                                 |  |  |  |
| 28           | ABANDONED BUILDING                                                       |  |  |  |
| 29           | ABANDONED BUILDING                                                       |  |  |  |
| 30           | OUTHOUSE                                                                 |  |  |  |
| 31           | TRACTOR PULL JUDGES BOOTH                                                |  |  |  |
| 32           | WEIGH SCALE                                                              |  |  |  |
| 33           | ADELINE KELLY BUILDING (OUTSIDE OF BCA SCOPE) EMERGENCY SHELTER BUILDING |  |  |  |
| 34           | BRIDGE                                                                   |  |  |  |
| 35           | RABBIT HUTCHS (2) (OUTSIDE OF BCA SCOPE)                                 |  |  |  |
| 36           | POLE BARN                                                                |  |  |  |
| 37           | POLE BARN                                                                |  |  |  |
| 38           | STORAGE SEACANS (2) OUTSIDE OF BCA SCOPE                                 |  |  |  |
| 39           | SAWDUST PILE                                                             |  |  |  |
| 40           | WOODCHIP PILE                                                            |  |  |  |
| 41           | POLE BARN                                                                |  |  |  |
| 42           | POLE BARN                                                                |  |  |  |
| 43           | ELECTRICAL SHED (SEACAN)                                                 |  |  |  |
| 44           | FIRST AID TRAILER                                                        |  |  |  |
| 45           | ELECTRICAL SHED (SEACAN)                                                 |  |  |  |
| Bleacher No. | Description                                                              |  |  |  |
| S1           | STEEL BLEACHER TYPE 1                                                    |  |  |  |
| S2           | STEEL BLEACHER TYPE 2                                                    |  |  |  |
| S3           | STEEL BLEACHER TYPE 3                                                    |  |  |  |
| Α            | ALUMINUM BLEACHER                                                        |  |  |  |
| W            | WOOD BLEACHER                                                            |  |  |  |

## PEACE RIVER REGIONAL DISTRICT

SITE PLAN OF NORTH PEACE FALL FAIR

LOT 1 SECTION 6 TOWNSHIP 86 RANGE 18 WEST OF THE 6TH MERIDIAN

PRIVATE LAND

REVISION

PEACE RIVER DISTRICT PLAN 31310

Clients and/or Contractors are responsible to perform BC-ONE-CALL

KEY PLAN SCALE 1:10000

McElhanney Associates Land Surveying Ltd.

8808 - Northern Lights Drive,

McElhanney Fort St John BC V1J 6M2 Tel. 250-787-0356 SHEET: 4 OF 5

31112770400-V-SITE-001

SE 1/4
SEC 7

SW 1/4
SEC 8

NW 1/4
SEC 6
PLAN 31310

KEY PLAN SCALE 1:10000

200 100 0 200 400 600 800

| Description                                                              |
|--------------------------------------------------------------------------|
| OFFICE                                                                   |
| STORAGE SHED                                                             |
| CONCESSION STAND                                                         |
| CONCESSION STAND                                                         |
| CONCESSION STAND                                                         |
| CRAFT BARN                                                               |
| CONCESSION STAND                                                         |
| DINING HALL & KITCHEN                                                    |
| POLE BARN                                                                |
| PINEVIEW HALL                                                            |
| WASHROOM                                                                 |
| LOG CABIN                                                                |
| CHURCH                                                                   |
| CONCESSION STAND                                                         |
| STAGE                                                                    |
| 4-H BUILDING                                                             |
| ARENA JUDGES BOOTH                                                       |
| ENTRANCE BUILDING                                                        |
| ABANDONED SHED                                                           |
| ENTRANCE BUILDING                                                        |
| ABANDONED OUTHOUSE                                                       |
| ABANDONED OUTHOUSE                                                       |
| CONCESSION STAND                                                         |
| CONCESSION STAND                                                         |
| SHED                                                                     |
| ELECTRICAL SHED OUTSIDE OF BCA SCOPE                                     |
| OUTHOUSE                                                                 |
| ABANDONED BUILDING                                                       |
| ABANDONED BUILDING                                                       |
| OUTHOUSE                                                                 |
| TRACTOR PULL JUDGES BOOTH                                                |
| WEIGH SCALE                                                              |
| ADELINE KELLY BUILDING (OUTSIDE OF BCA SCOPE) EMERGENCY SHELTER BUILDING |
| BRIDGE                                                                   |
| RABBIT HUTCHS (2) (OUTSIDE OF BCA SCOPE)                                 |
| POLE BARN                                                                |
| POLE BARN                                                                |
| STORAGE SEACANS (2) OUTSIDE OF BCA SCOPE                                 |
| SAWDUST PILE                                                             |
| WOODCHIP PILE                                                            |
| POLE BARN                                                                |
| POLE BARN                                                                |
| ELECTRICAL SHED (SEACAN)                                                 |
| FIRST AID TRAILER                                                        |
| ELECTRICAL SHED (SEACAN)                                                 |
| Description Description                                                  |
| STEEL BLEACHER TYPE 1                                                    |
| STEEL BLEACHER TYPE 1  STEEL BLEACHER TYPE 2                             |
|                                                                          |
| STEEL BLEACHER TYPE 3                                                    |
| ALUMINUM BLEACHER                                                        |
|                                                                          |