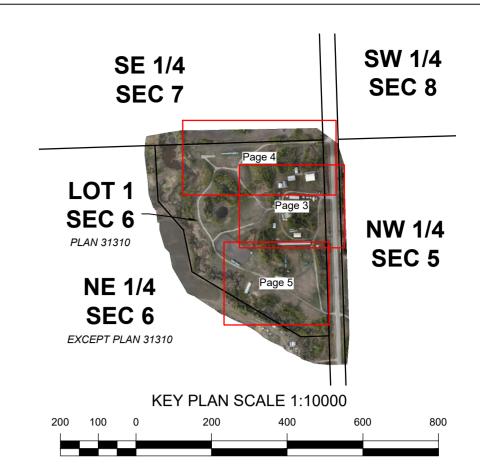

KEY PLAN SCALE 1:10000

McElhanney Associates Land Surveying Ltd.

8808 - Northern Lights Drive,

McElhanney Fort St John BC V1J 6M2 Tel. 250-787-0356 SHEET: 4 OF 5

31112770400-V-SITE-001

SE 1/4
SEC 7

SW 1/4
SEC 8

NW 1/4
SEC 6
PLAN 31310

KEY PLAN SCALE 1:10000

200 100 0 200 400 600 800

| Description                                                              |
|--------------------------------------------------------------------------|
| OFFICE                                                                   |
| STORAGE SHED                                                             |
| CONCESSION STAND                                                         |
| CONCESSION STAND                                                         |
| CONCESSION STAND                                                         |
| CRAFT BARN                                                               |
| CONCESSION STAND                                                         |
| DINING HALL & KITCHEN                                                    |
| POLE BARN                                                                |
| PINEVIEW HALL                                                            |
| WASHROOM                                                                 |
| LOG CABIN                                                                |
| CHURCH                                                                   |
| CONCESSION STAND                                                         |
| STAGE                                                                    |
| 4-H BUILDING                                                             |
| ARENA JUDGES BOOTH                                                       |
| ENTRANCE BUILDING                                                        |
| ABANDONED SHED                                                           |
| ENTRANCE BUILDING                                                        |
| ABANDONED OUTHOUSE                                                       |
| ABANDONED OUTHOUSE                                                       |
| CONCESSION STAND                                                         |
| CONCESSION STAND                                                         |
| SHED                                                                     |
| ELECTRICAL SHED OUTSIDE OF BCA SCOPE                                     |
| OUTHOUSE                                                                 |
| ABANDONED BUILDING                                                       |
| ABANDONED BUILDING                                                       |
| OUTHOUSE                                                                 |
| TRACTOR PULL JUDGES BOOTH                                                |
| WEIGH SCALE                                                              |
| ADELINE KELLY BUILDING (OUTSIDE OF BCA SCOPE) EMERGENCY SHELTER BUILDING |
| BRIDGE                                                                   |
| RABBIT HUTCHS (2) (OUTSIDE OF BCA SCOPE)                                 |
| POLE BARN                                                                |
| POLE BARN                                                                |
| STORAGE SEACANS (2) OUTSIDE OF BCA SCOPE                                 |
| SAWDUST PILE                                                             |
| WOODCHIP PILE                                                            |
| POLE BARN                                                                |
| POLE BARN                                                                |
| ELECTRICAL SHED (SEACAN)                                                 |
| FIRST AID TRAILER                                                        |
| ELECTRICAL SHED (SEACAN)                                                 |
| Description Description                                                  |
| STEEL BLEACHER TYPE 1                                                    |
| STEEL BLEACHER TYPE 1  STEEL BLEACHER TYPE 2                             |
|                                                                          |
| STEEL BLEACHER TYPE 3                                                    |
| ALUMINUM BLEACHER                                                        |
|                                                                          |