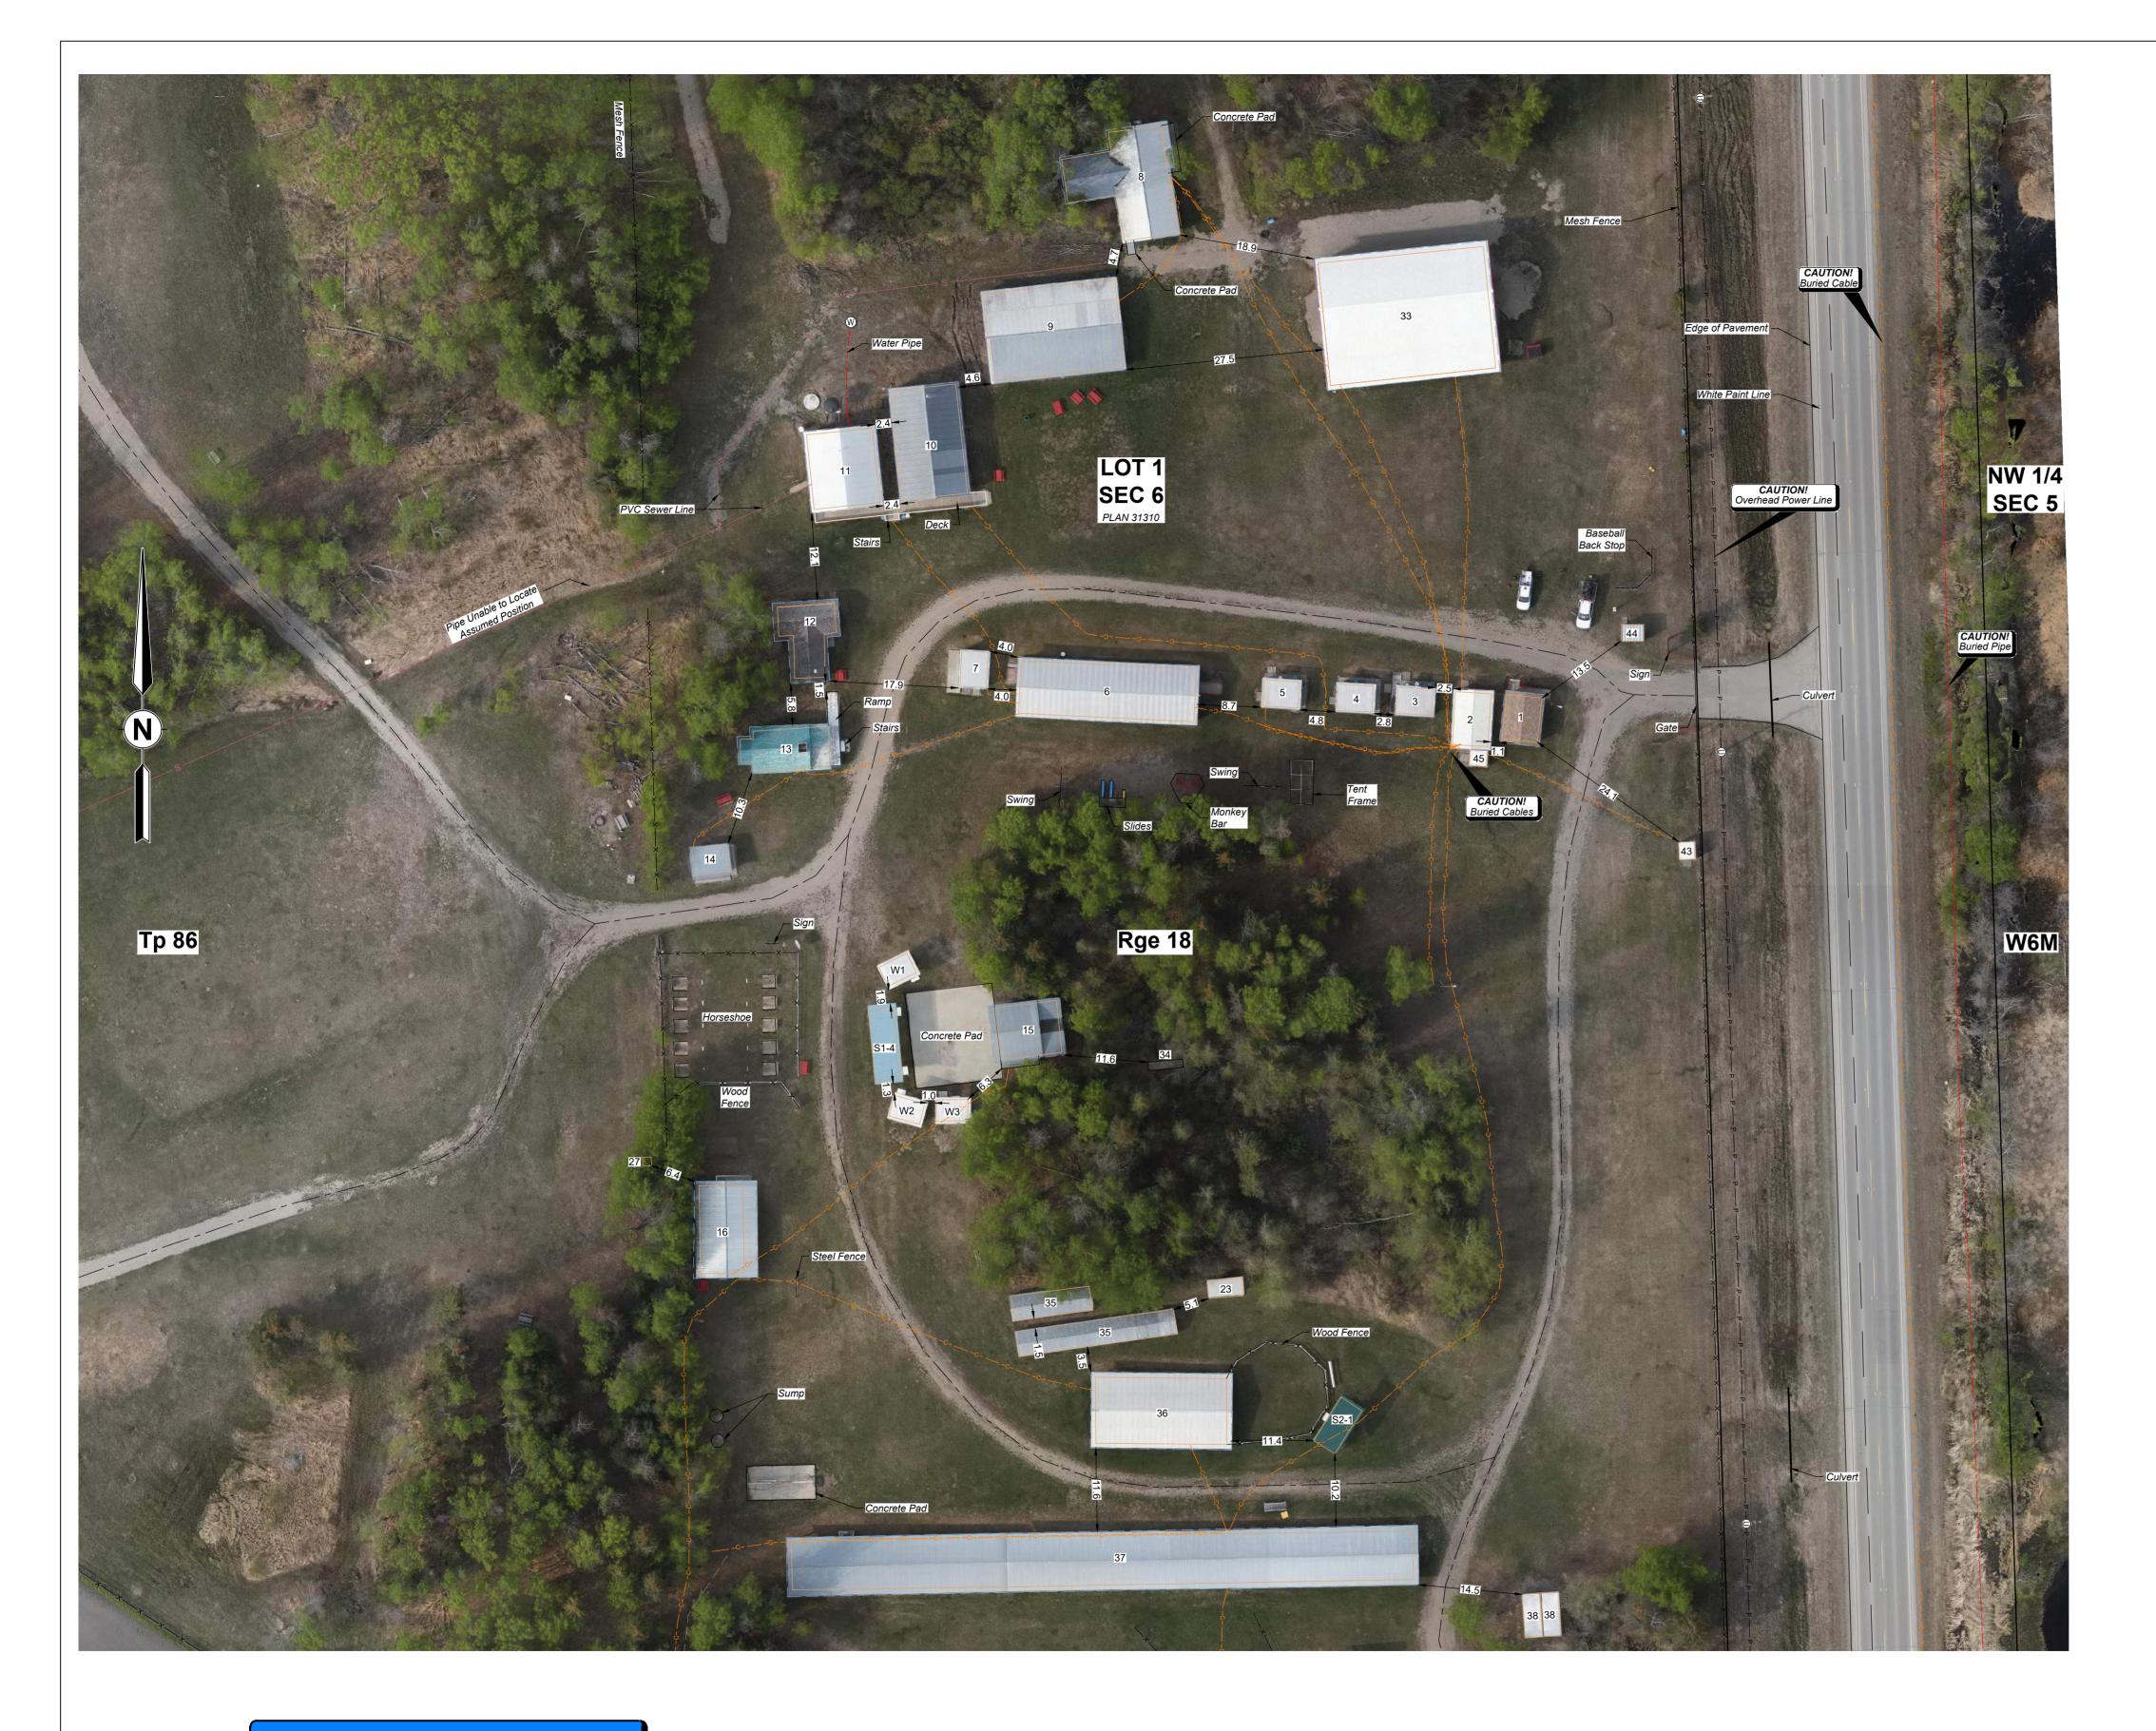

PRELIMINARY PLAN
SUBJECT TO REVISION

| Building No. | Description                                                              |  |  |  |
|--------------|--------------------------------------------------------------------------|--|--|--|
| 1            | OFFICE                                                                   |  |  |  |
| 2            | STORAGE SHED                                                             |  |  |  |
| 3            | CONCESSION STAND                                                         |  |  |  |
| 4            | CONCESSION STAND                                                         |  |  |  |
| 5            | CONCESSION STAND                                                         |  |  |  |
| 6            | CRAFT BARN                                                               |  |  |  |
| 7            | CONCESSION STAND                                                         |  |  |  |
| 8            | DINING HALL & KITCHEN                                                    |  |  |  |
| 9            | POLE BARN                                                                |  |  |  |
| 10           | PINEVIEW HALL                                                            |  |  |  |
| 11           | WASHROOM                                                                 |  |  |  |
| 12           | LOG CABIN                                                                |  |  |  |
| 13           | CHURCH                                                                   |  |  |  |
| 14           | CONCESSION STAND                                                         |  |  |  |
| 15           | STAGE                                                                    |  |  |  |
| 16           | 4-H BUILDING                                                             |  |  |  |
| 17           | ARENA JUDGES BOOTH                                                       |  |  |  |
| 18           | ENTRANCE BUILDING                                                        |  |  |  |
| 19           | ABANDONED SHED                                                           |  |  |  |
| 20           | ENTRANCE BUILDING                                                        |  |  |  |
| 21           | ABANDONED OUTHOUSE                                                       |  |  |  |
| 22           | ABANDONED OUTHOUSE  ABANDONED OUTHOUSE                                   |  |  |  |
| 23           | CONCESSION STAND                                                         |  |  |  |
| 24           |                                                                          |  |  |  |
|              | CONCESSION STAND                                                         |  |  |  |
| 25           | SHED                                                                     |  |  |  |
| 26           | ELECTRICAL SHED OUTSIDE OF BCA SCOPE                                     |  |  |  |
| 27           | OUTHOUSE                                                                 |  |  |  |
| 28           | ABANDONED BUILDING                                                       |  |  |  |
| 29           | ABANDONED BUILDING                                                       |  |  |  |
| 30           | OUTHOUSE                                                                 |  |  |  |
| 31           | TRACTOR PULL JUDGES BOOTH                                                |  |  |  |
| 32           | WEIGH SCALE                                                              |  |  |  |
| 33           | ADELINE KELLY BUILDING (OUTSIDE OF BCA SCOPE) EMERGENCY SHELTER BUILDING |  |  |  |
| 34           | BRIDGE                                                                   |  |  |  |
| 35           | RABBIT HUTCHS (2) (OUTSIDE OF BCA SCOPE)                                 |  |  |  |
| 36           | POLE BARN                                                                |  |  |  |
| 37           | POLE BARN                                                                |  |  |  |
| 38           | STORAGE SEACANS (2) OUTSIDE OF BCA SCOPE                                 |  |  |  |
| 39           | SAWDUST PILE                                                             |  |  |  |
| 40           | WOODCHIP PILE                                                            |  |  |  |
| 41           | POLE BARN                                                                |  |  |  |
| 42           | POLE BARN                                                                |  |  |  |
| 43           | ELECTRICAL SHED (SEACAN)                                                 |  |  |  |
| 44           | FIRST AID TRAILER                                                        |  |  |  |
| 45           | ELECTRICAL SHED (SEACAN)                                                 |  |  |  |
| Bleacher No. | Description                                                              |  |  |  |
| S1           | STEEL BLEACHER TYPE 1                                                    |  |  |  |
| S2           | STEEL BLEACHER TYPE 2                                                    |  |  |  |
| S3           | STEEL BLEACHER TYPE 3                                                    |  |  |  |
| Α            | ALUMINUM BLEACHER                                                        |  |  |  |
| W            | WOOD BLEACHER                                                            |  |  |  |

KEY PLAN SCALE 1:10000

McElhanney Associates Land Surveying Ltd.

8808 - Northern Lights Drive,

McElhanney Fort St John BC V1J 6M2 Tel. 250-787-0356 SHEET: 4 OF 5

31112770400-V-SITE-001

SE 1/4
SEC 7

SW 1/4
SEC 8

## PEACE RIVER REGIONAL DISTRICT

SITE PLAN OF NORTH PEACE FALL FAIR
LOT 1 SECTION 6 TOWNSHIP 86 RANGE 18 WEST OF THE 6TH MERIDIAN
PRIVATE LAND

REVISION

PEACE RIVER DISTRICT
PLAN 31310

PRELIMINARY PLAN
SUBJECT TO REVISION