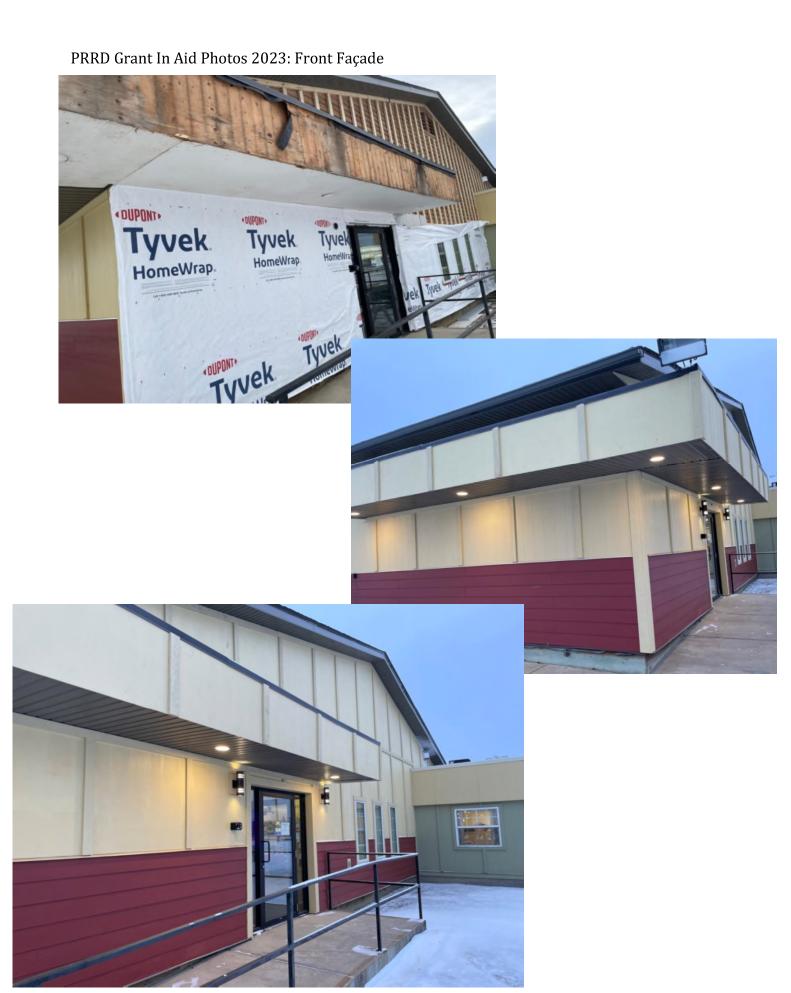

- Progress made on all funded projects, activities, initiatives or events;
- Information on how grant funding was spent;
- Summary of capital costs and/or operational costs (include a copy of invoice to support the expense paid for insurance, If
- Photos must be provided showing projects, including capital projects, completed with Grants-In-Aid funds.

#### What must be included in your Annual Report?

- Your Annual Report(s) must detail how and /or if your organization has spent your Grant-in-Aid funding.
  This should include information on capital costs and/or operational costs and may include a variety of
  activities in accordance with the projects, events or operational costs for which your funding was approved
  for that particular year.
- Photos must be provided showing projects, including capital projects, completed with Grants-In-Aid funding.