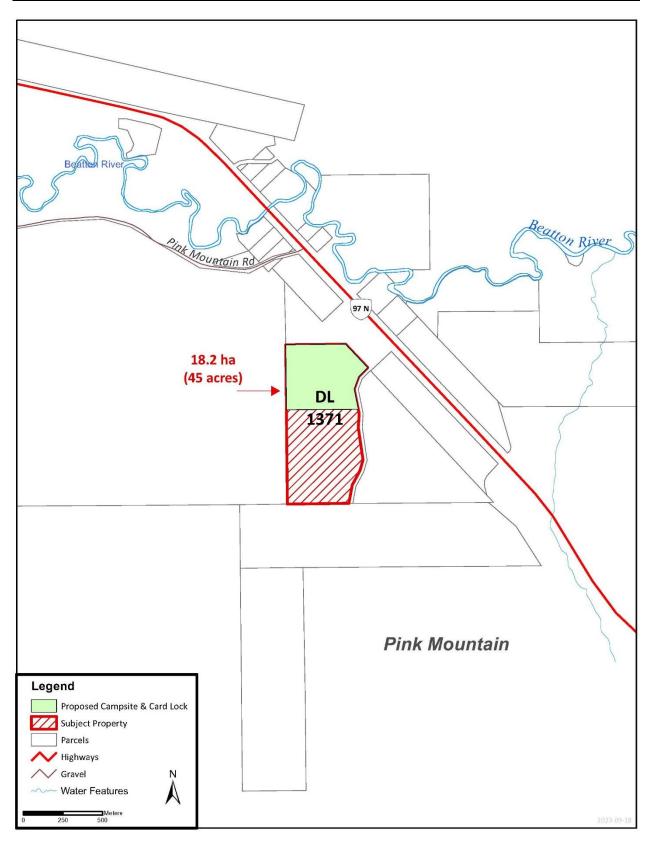

Part VI Zones 2. Regulations – Additional Uses

- (g) The following additional use is permitted on land legally described as: District Lot 1371, PRD, except Plan 28971
  - i) 500 person work camp and card lock facility on a 18.2 ha. (44.97 acre) portion of the subject property.