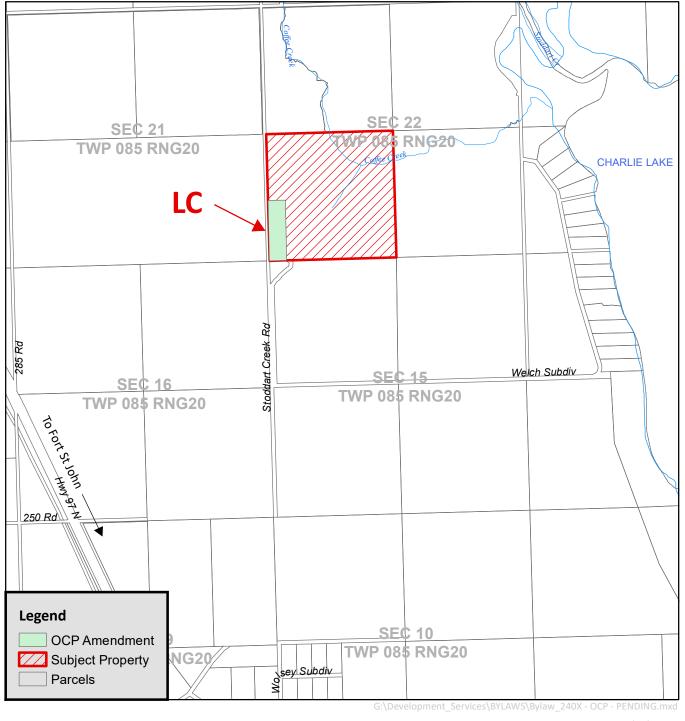

NOW THEREFORE, the Regional Board of the Peace River Regional District, in open meeting assembled, enacts as follows:

- 1. This Bylaw may be cited for all purposes as "North Peace Fringe Area Official Community Plan Amendment Bylaw No. 2411, 2020."
- Schedule B Map 2 of "North Peace Fringe Area Official Community Plan Bylaw No. 1870, 2009" is hereby amended by redesignating a 4.1 ha (10.13 acre) portion of the Southwest ¼ Section 22, Township 85, Range 20, W6M, PRD, <u>from</u> "Agriculture" (AGRICULTURE) to "Local Commercial" (LC) as shown on Schedule "A" which is attached to and forms part of this bylaw.

Corporate Officer

Schedule B - Map 2 of "North Peace Fringe Area Official Community Plan Bylaw 1870, 2009" is hereby amended by redesignating a 4.1 ha (10.13 acres) portion of the Southwest 1/4 Section 22, Township 85, Range 20, W6M, PRD, **from** "Agriculture" (Agriculture) **to** "Local Commercial" (LC) as shown on the drawing below: