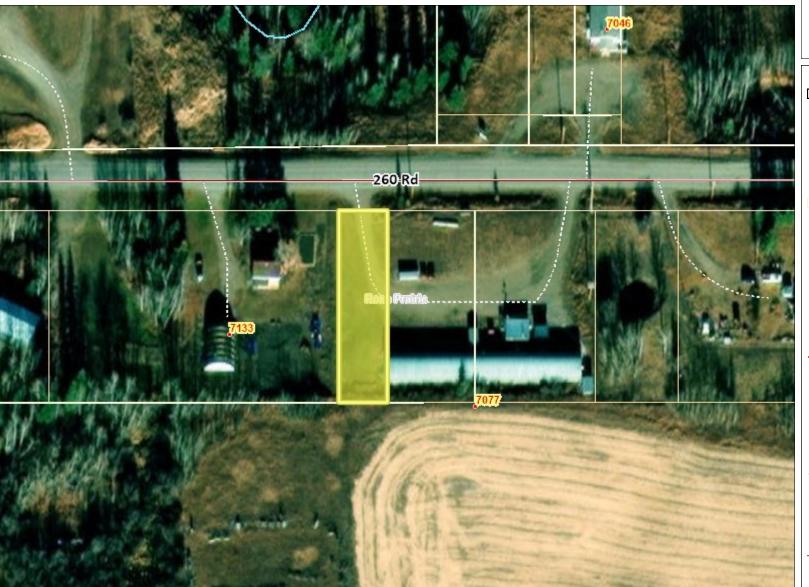

## Legend

- Regional District Boundary
- Hwy Mile Marker
- Rural Community
  911 Civic Address-Label
- 911 Civic Address Rural
- 911 Civic Address Municipal
  - Parcel / District Lot

## Solid Waste Site

- Landfill
- Transfer Station, Tier 1
- Transfer Station, Tier 2
- Transfer Station, Joint Project
- Transfer Site

## Solid Waste Site-Closed Sites

- Closed Landfill
- Closed Transfer Station
- Closed Carcass Pit

#### Highway

## Municipal Road

- Hard Surface
- Gravel

## Rural Road >1:250k

- Hard Surface
- Gravel
- Seasonal

## Driveway

### PRRD Water Utility Feature

- Flow Meter Chamber
- Plug
- Shut Off
- Shut Off Gate Valve

1: 2,257

W00 4004 W4 - M - A - W - O - A

114.7

WGS\_1984\_Web\_Mercator\_Auxiliary\_Sphere © Latitude Geographics Group Ltd.