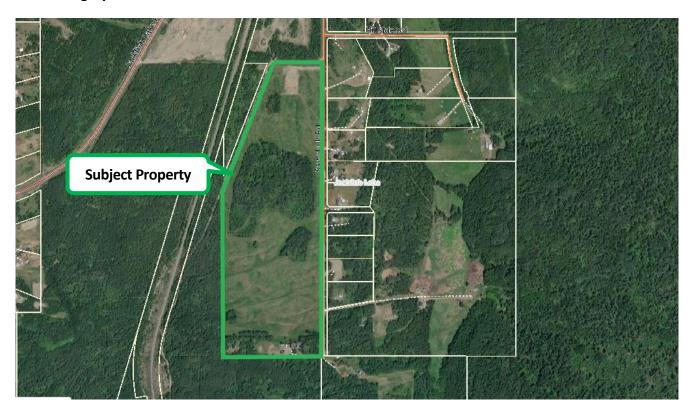

#### **Site Context**

The subject property is within the rural community of Jackfish Lake and is  $\pm$  11 km north of Chetwynd. The land use of surrounding properties is primarily rural residential to the east, crown land to the north, south and west, and CN rail right-of-way to the west.

#### Land

The subject property is primarily cleared with a few treed portions. The north end of the property has a small gravel pit, and the south end of the property has a home site.