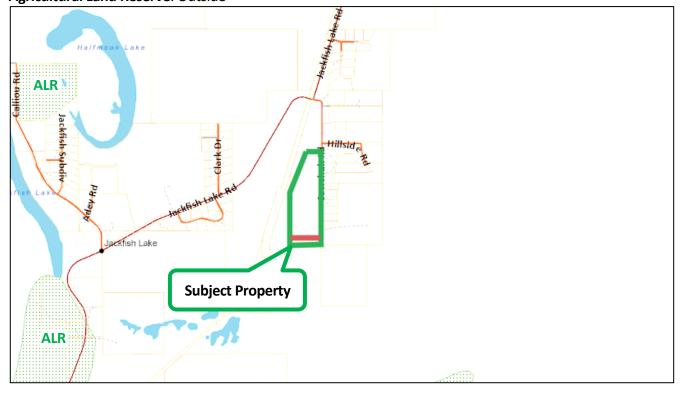

#### **Site Context**

The subject property is within the rural community of Jackfish Lake and is  $\pm$  11 km north of Chetwynd. The land use of surrounding properties is primarily rural residential to the east, crown land to the north, south and west, and CN rail right-of-way to the west.

#### Agricultural Land Reserve (ALR)

The subject property is outside the Agricultural Land Reserve.