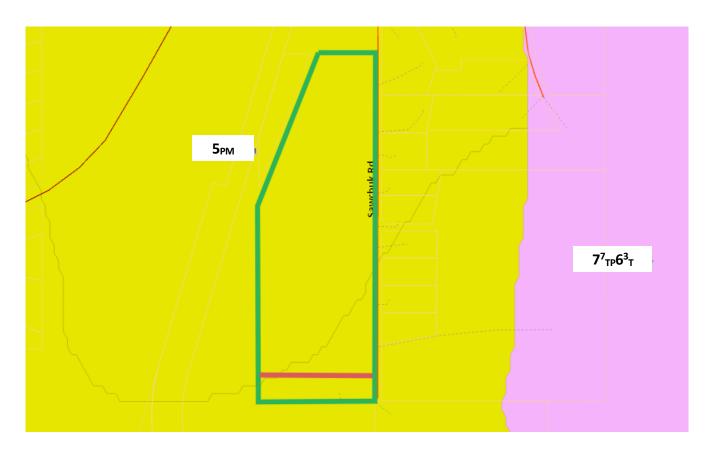

#### Canada Land Inventory Soil Rating

According to the Canada Land Inventory, the soils on the subject property are classified as 5 TP and 5 PM. Class 5 soils have very severe limitations that restrict their capability in producing perennial forage crops, and improvement practices are feasible. Subclass T denotes topography, subclass P denotes stoniness, and subclass M denotes moisture limitations.