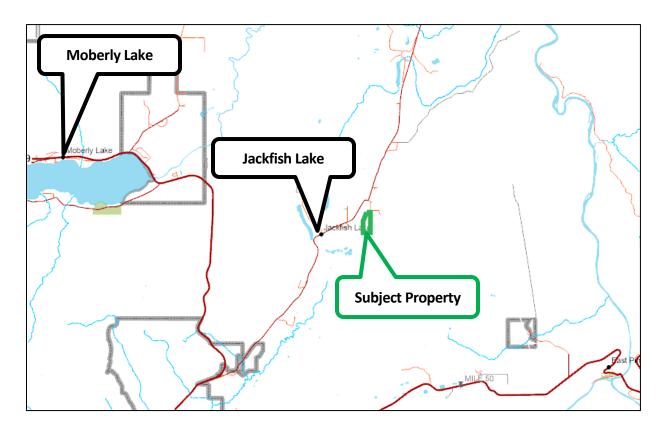

#### **Site Context**

The subject property is within the rural community of Jackfish Lake and is  $\pm$  11 km north of Chetwynd. The land use of surrounding properties is primarily rural residential to the east, crown land to the north, south and west, and CN rail right-of-way to the west.