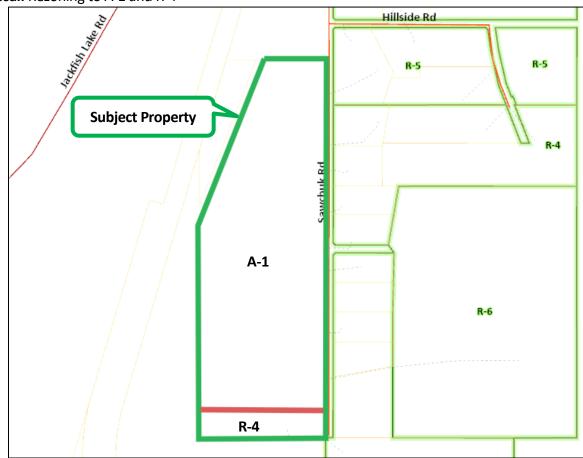

#### **Site Context**

The subject property is within the rural community of Jackfish Lake and is  $\pm$  11 km north of Chetwynd. The land use of surrounding properties is primarily rural residential to the east, crown land to the north, south and west, and CN rail right-of-way to the west.

#### **Access**

The subject property is accessed by Sawchuk Road.

#### **Land Use Zoning**

Pursuant to the *PRRD Zoning Bylaw No. 1343, 2001*, the subject property is zoned Large Agricultural Holdings (A-2). Section 33 Policy 1 states the A-2 zone permits agriculture, dwelling units, mining, including gravel extraction and processing, etc. Section 33 Policy 2 (a) states the minimum parcel size is 63 ha (155 ac).

The proposal is to rezone a  $\pm$  39.4 ha (97.4 ac) portion of the subject property to Small Agricultural Holdings (A-1) and to rezone a  $\pm$  3.64 ha (8.98 ac) portion of the subject property to Residential 4 Zone (R-4).

#### Context

The proposed rezoning to R-4 is consistent with the surrounding land uses as there are multiple other residential zoned properties to the east of the subject property. The policies of the *OCP* and *Zoning Bylaw* encourage residential growth in this area, therefore the proposed rezoning to R-4 is supported.

The proposed rezoning to A-1 is consistent with the *Zoning Bylaw* as the subject property is currently undersized for an A-2 zoned parcel. As well, the proposal is consistent with the surrounding land uses as there are A-1 zoned properties and other existing gravel operations occurring to the north and west of the subject property. Therefore the proposal is consistent with the surrounding land uses.