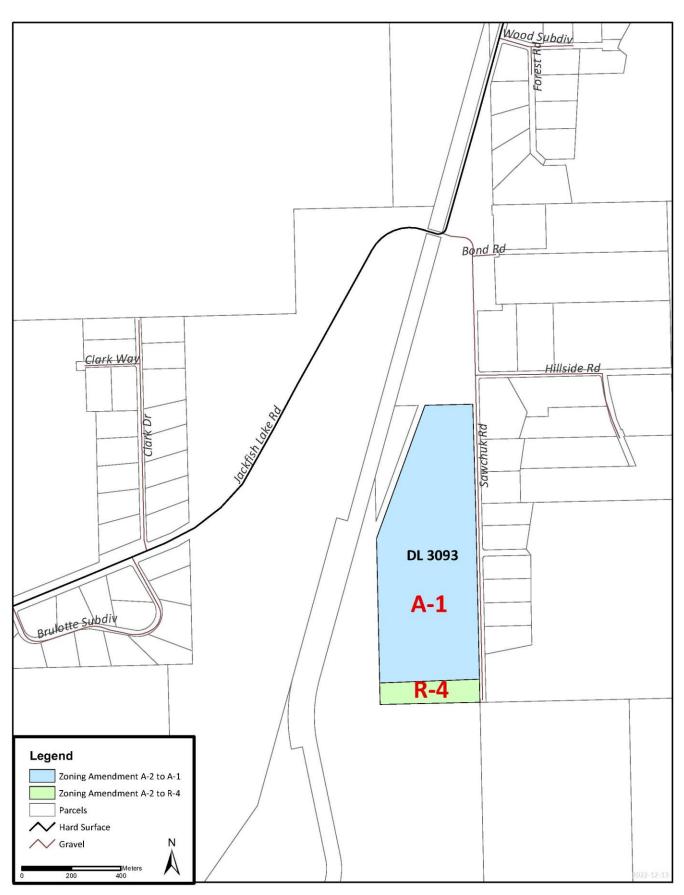

#### **RECOMMENDATION:** [Corporate Unweighted – excluding Pouce Coupe]

That the Regional Board give Zoning Amendment Bylaw No. 2506, 2023, to rezone a  $\pm$  39.4 hectare (97.4 acre) portion of the subject property from Large Agricultural Holdings (A-2) to Small Agricultural Holdings (A-1) and the remaining  $\pm$  3.64 hectare (8.98 acre) portion of the subject property from Large Agricultural Holdings (A-2) to Residential 4 Zone (R-4) on the property identified as PID: 014-927-101, first and second reading; and further

#### **Proposal**

The subject property is currently zoned Large Agricultural Holdings (A-2), and the applicant wishes to rezone a  $\pm$  39.4 ha (97.4 ac) portion to Small Agricultural Holdings (A-1) and to rezone a  $\pm$  3.64 ha (8.98 ac) portion to Residential 4 Zone (R-4).

The proposed A-1 zone would include the existing gravel pit, and the proposed R-4 zone would include the existing home site. The applicant would eventually like to subdivide along the proposed R-4 and A-1 zone boundary and expand the existing gravel pit.

The proposal is to rezone a  $\pm$  39.4 ha (97.4 ac) portion of the subject property to Small Agricultural Holdings (A-1) and to rezone a  $\pm$  3.64 ha (8.98 ac) portion of the subject property to Residential 4 Zone (R-4).