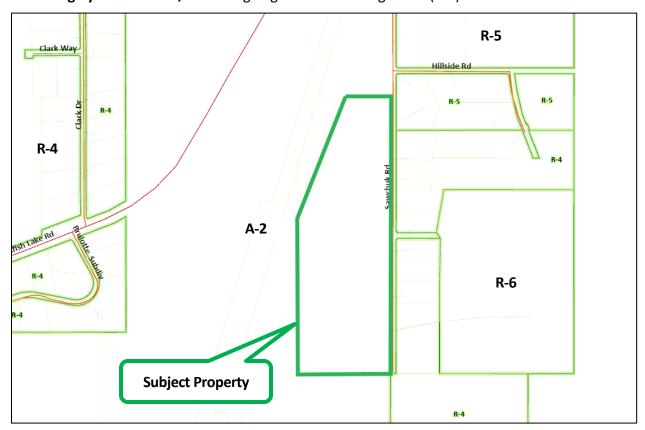

#### **Land Use Zoning**

Pursuant to the *PRRD Zoning Bylaw No. 1343, 2001*, the subject property is zoned Large Agricultural Holdings (A-2). Section 33 Policy 1 states the A-2 zone permits agriculture, dwelling units, mining, including gravel extraction and processing, etc. Section 33 Policy 2 (a) states the minimum parcel size is 63 ha (155 ac).

The proposal is to rezone a  $\pm$  39.4 ha (97.4 ac) portion of the subject property to Small Agricultural Holdings (A-1) and to rezone a  $\pm$  3.64 ha (8.98 ac) portion of the subject property to Residential 4 Zone (R-4).

#### Context

The proposed rezoning to R-4 is consistent with the surrounding land uses as there are multiple other residential zoned properties to the east of the subject property. The policies of the *OCP* and *Zoning Bylaw* encourage residential growth in this area, therefore the proposed rezoning to R-4 is supported.

The proposed rezoning to A-1 is consistent with the *Zoning Bylaw* as the subject property is currently undersized for an A-2 zoned parcel. As well, the proposal is consistent with the surrounding land uses as there are A-1 zoned properties and other existing gravel operations occurring to the north and west of the subject property. Therefore the proposal is consistent with the surrounding land uses.