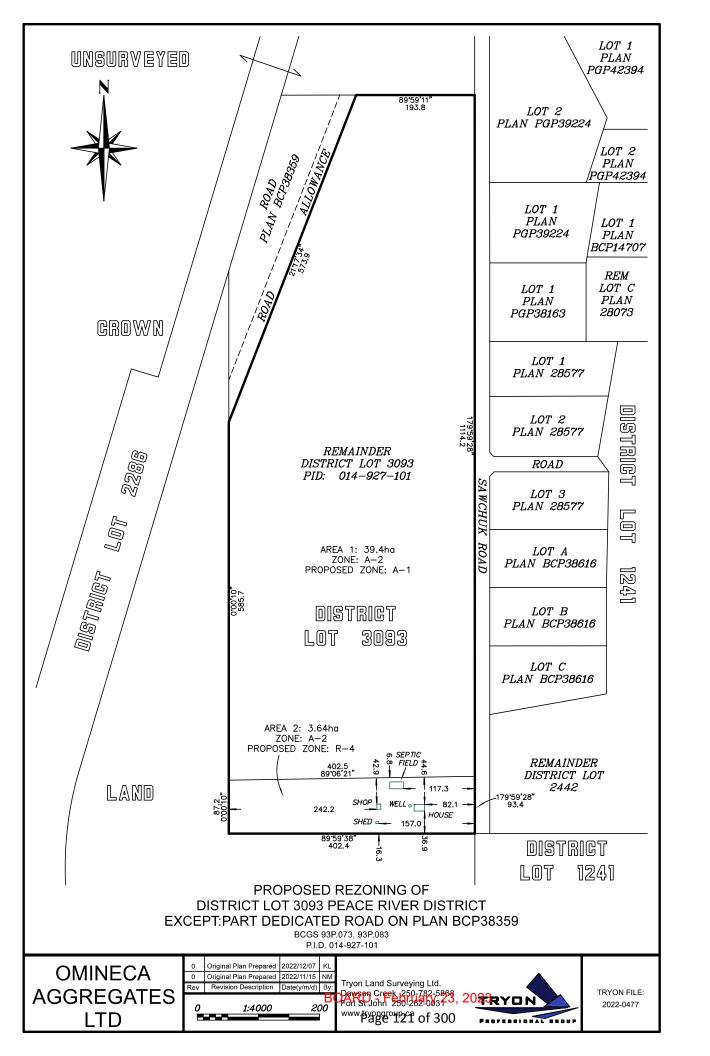

#### **File Details**

Owner: Omineca Aggregate Ltd., Inc. No. BC1246687

Agent: Tryon Land Surveying – Kathleen Lush

Area: Electoral Area E Location: Jackfish Lake

Legal: District Lot 3093 Peace River District Except: Part Dedicated Road On Plan BCP38359

PID: 014-927-101

Civic Address: 2959 Sawchuk Road Lot Size: 43.04 ha (106.35 ac)

Staff Initials: AZ Dept. Head: Kathy Suggitt February 23, 2023 AO: Shawn Dahlen Page 1 of 5

The proposal is to rezone a  $\pm$  39.4 ha (97.4 ac) portion of the subject property to Small Agricultural Holdings (A-1) and to rezone a  $\pm$  3.64 ha (8.98 ac) portion of the subject property to Residential 4 Zone (R-4).

#### 3. PROPERTY DESCRIPTION

| Full legal description of each property under application                                           | Area of each lot                  |
|-----------------------------------------------------------------------------------------------------|-----------------------------------|
| DISTRICT LOT 3093 PEACE RIVER DISTRICT EXCEPT: PART DEDICATED ROAD ON PLAN BCP38359 PID 014-927-101 | ha./acres<br>43.04ha (106.35ac)   |
| BEBIGHTED HOND CHAP ENABLE COOCCO THE CITY OF                                                       | ha./acres                         |
|                                                                                                     | ha./acres                         |
|                                                                                                     | TOTAL                             |
|                                                                                                     | AREA 43.04ha (106.35ac) ha./acres |