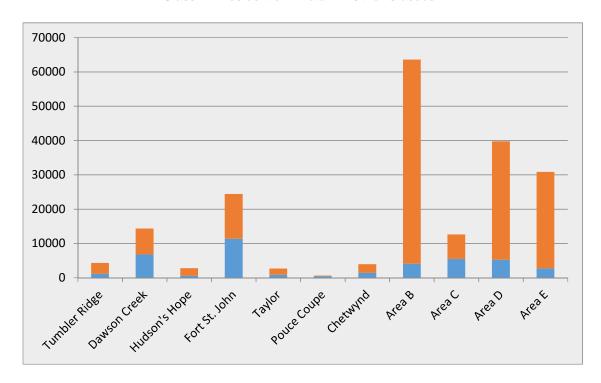

|               | Requisition<br>Amount | Tax Rate<br>Per 1000 | Figures for<br>Apportionment | Percent |
|---------------|-----------------------|----------------------|------------------------------|---------|
|               |                       |                      |                              |         |
| Dawson Creek  | 14,352                | 0.0072               | \$ 197,993,029               | 7.18%   |
| Hudson's Hope | 2,771                 | 0.0072               | 38,225,157                   | 1.39%   |
| Tumbler Ridge | 4,349                 | 0.0072               | 60,003,814                   | 2.17%   |
| Fort St John  | 24,428                | 0.0072               | 336,995,173                  | 12.21%  |
| Chetwynd      | 3,971                 | 0.0072               | 54,777,048                   | 1.99%   |
| Pouce Coupe   | 665                   | 0.0072               | 9,175,700                    | 0.33%   |
| Taylor        | 2,675                 | 0.0072               | 36,896,587                   | 1.34%   |
| Area B        | 63,582                | 0.0072               | 877,159,512                  | 31.79%  |
| Area C        | 12,612                | 0.0072               | 173,992,824                  | 6.31%   |
| Area D        | 39,750                | 0.0072               | 548,377,966                  | 19.88%  |
| Area E        | 30,846                | 0.0072               | 425,536,472                  | 15.42%  |
| Total         | 200,000               | 0.0072               | 2,759,133,282                | 100.00% |