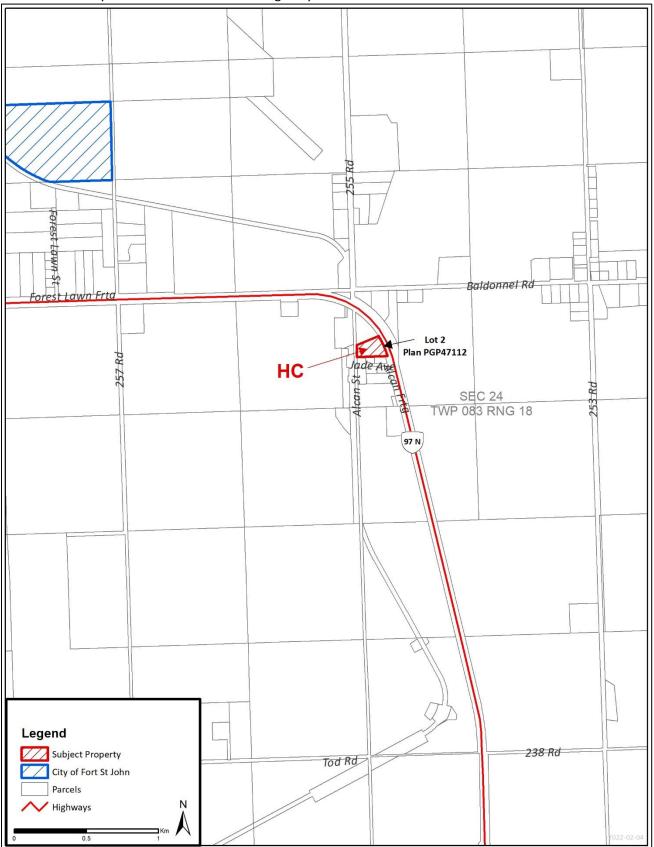

AND WHEREAS, an application has been made to amend "North Peace Fringe Area Official Community Plan Bylaw No. 1870, 2009" to facilitate an associated zoning affecting Lot 2, Section 24, Township 83, Range 18, W6M, PRD, Plan PGP47112;

NOW THEREFORE, the Regional Board of the Peace River Regional District, in open meeting assembled, enacts as follows:

- 1. This Bylaw may be cited for all purposes as "North Peace Fringe Area Official Community Plan Amendment Bylaw No. 2264, 2018."
- 2. Schedule B Map 6 of "North Peace Fringe Area Official Community Plan Bylaw No. 1870, 2009" is hereby amended by re-designating Lot 2, Section 24, Township 83, Range 18, W6M, PRD, Plan PGP47112, <a href="from">from</a> MDI "Medium Density Rural Residential" to HC "Highway Commercial" as shown on Schedule "A" which is attached to and forms part of this bylaw.

## **SCHEDULE A**

Schedule B – Map 6 of "North Peace Fringe Area Official Community Plan Bylaw No. 1870, 2009" is hereby amended by re-designating Lot 2, Section 24, Township 83, Range 18, W6M, PRD, Plan PGP47112, <u>from MDI</u> "Medium Density Rural Residential" to HC "Highway Commercial" as illustrated below: