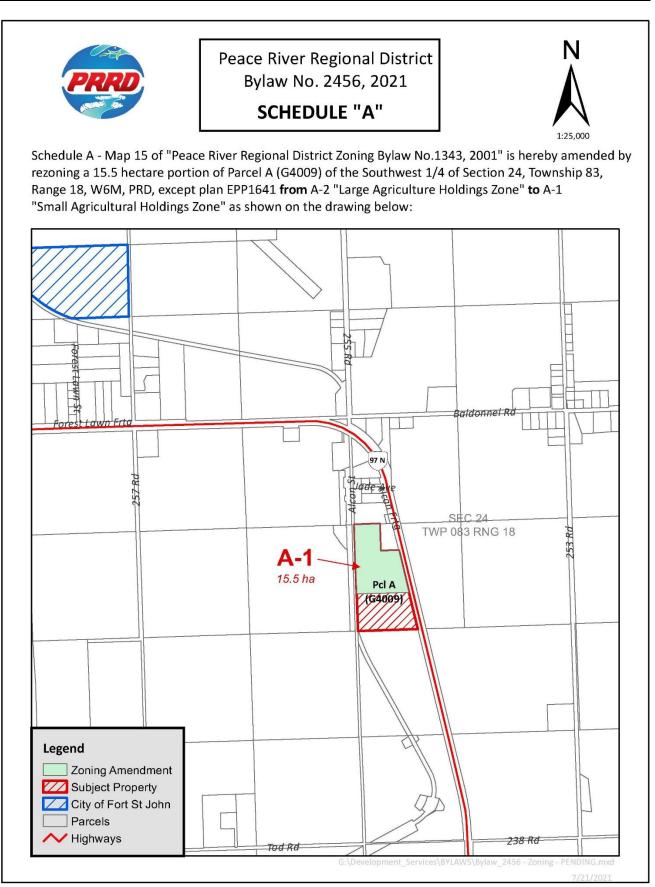

NOW THEREFORE the Regional Board of the Peace River Regional District, in open meeting assembled, enacts as follows:

- 1. This bylaw may be cited for all purposes as "Peace River Regional District Zoning Amendment Bylaw No. 2456, 2021."
- Schedule A Map 15 of "Peace River Regional District Zoning Bylaw No. 1343, 2001" is hereby amended by rezoning a 15.5 hectare portion of Parcel A (G4009) of the Southwest ¼ of Section 24, Township 83, Range 18, W6M, PRD, except plan EPP1641, <u>from</u> A-2 "Large Agriculture Holdings Zone" to A-1 "Small Agricultural Holdings Zone" as shown on Schedule "A" attached to this bylaw.