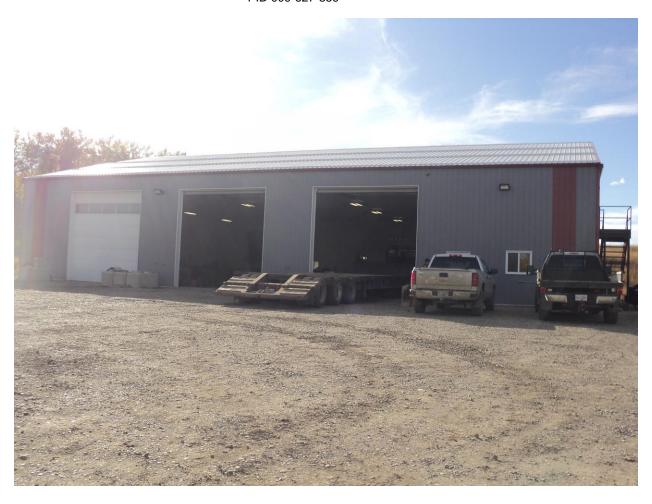

## BACKGROUND/RATIONALE:

**911 Civic:** 5740 242 Rd; **PID:** 009-627-359; **Folio:** 760-008670.000; **Landowner(s):** 

; Legal Land Description: SE ¼, Section 12, Township 84, Range 18, W6M, PRD.

**September 25, 2017-** The Bylaw Enforcement Officer received a complaint that an industrial construction company was operating on agriculturally zoned land. Investigation revealed that a large truck shop had been constructed without the mandatory building permit. The landowner stated that the shop was constructed in 2013. A photo of this structure has been attached to this memo.

#### Attachments:

- 1. Photo of the accessory structure that is the subject of this memo.
- 2. Map showing property location.

Staff Initials:  $\mathcal{EP}$  Dept. Head: CAO: Page 1 of 1