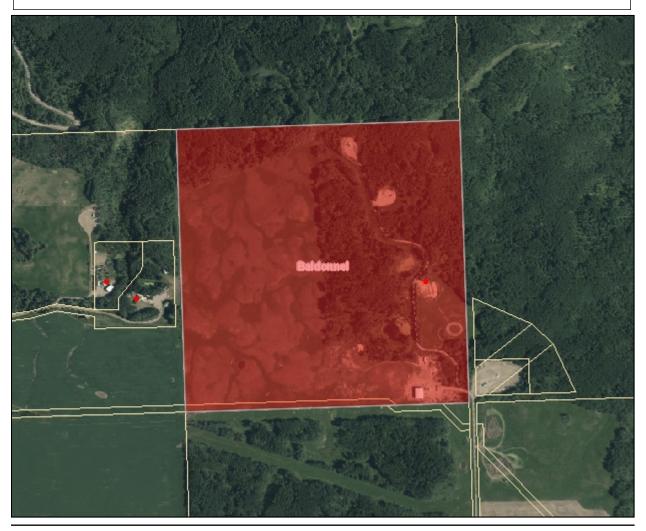

#### Attachments:

- 1. Photo of the accessory structure that is the subject of this memo.
- 2. Map showing property location.

Staff Initials:  $\mathcal{EP}$  Dept. Head: CAO: Page 1 of 1

# **Peace River Regional District**

17-Apr-2020

**PID**: 009627359

**Roll Number:** 760-008670.000

Legal Description: THE SOUTH EAST 1/4 OF SECTION 12 TOWNSHIP 84 RANGE 18 WEST OF

THE 6TH MERIDIAN PEACE RIVER DISTRICT

**Parcel Size** 

64.93 **Hectares** 160.45 **Acres** 

This map is a user-generated static output from an Internet mapping site and is for reference only. Data layers that appear on this map may or may not be accurate, current, or otherwise reliable. Peace River Regional District should be contacted for information regarding other conditions such as easements, rights-of-way or covenants.