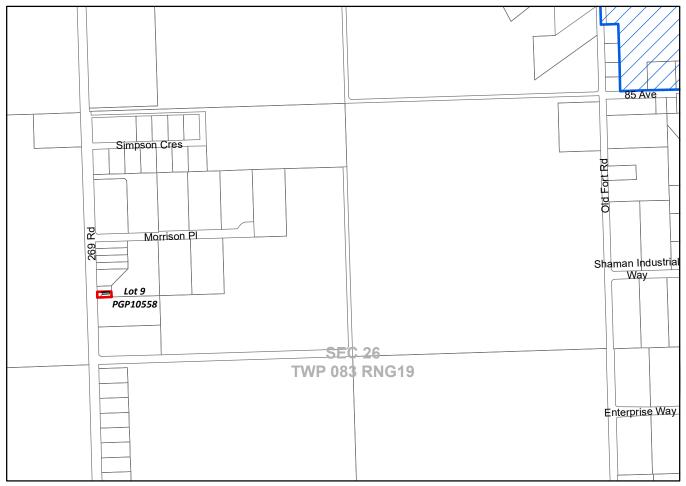

## Peace River Regional District SCHEDULE "A"

Development Variance Permit No. 21-002