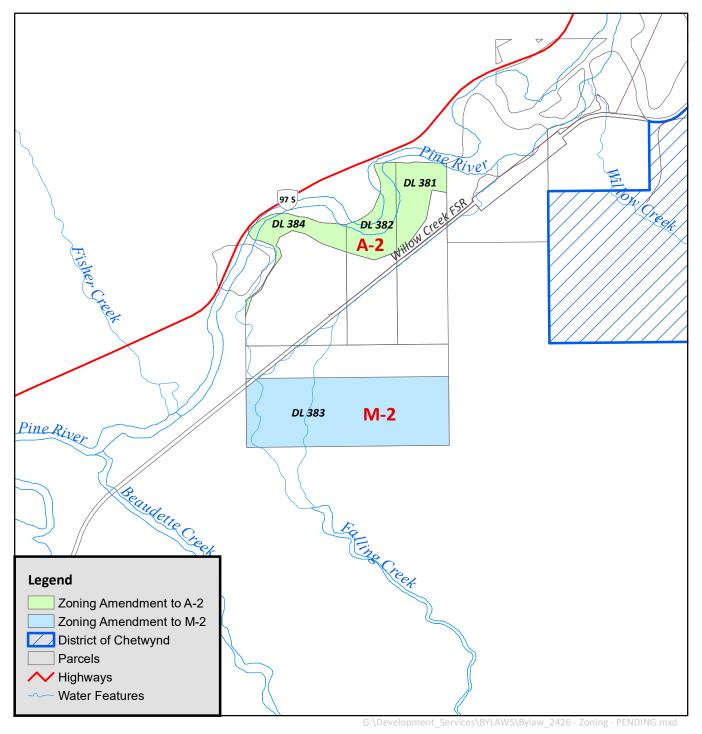

NOW THEREFORE the Regional Board of the Peace River Regional District, in open meeting assembled, enacts as follows:

- 1. This bylaw may be cited for all purposes as "Peace River Regional District Zoning Amendment Bylaw No.2426, 2021."
- 2. Schedule B Map 7 Willow Flats of "Chetwynd Rural Area Zoning Bylaw No. 506, 1986" is hereby amended by rezoning Crown Land Parcel 1 District Lot 384; Parcel 2 District Lot 382; and Parcel 3 District Lot 381, PRD from M-2 "General Industrial" to A-2 "Large Agricultural Holdings"; and rezone an 87.5 ha (216 ac) portion of Block B, District Lot 383 Peace River District <u>from</u> A-2 "Large Agricultural Holdings to M-2 "General Industrial" as shown shaded on Schedule "A" which is attached to and forms part of this bylaw.

Corporate Officer

Schedule B - Map 7 Willow Flats of "Chetwynd Rural Area Zoning Bylaw No. 506, 1986" is hereby amended by rezoning Crown Land Parcel 1 - District Lot 384; Parcel 2 - District Lot 382 and Parcel 3 - District Lot 381, PRD **from** M-2 "General Industrial Zone" **to** A-2 "Large Agricultural Holdings Zone" and rezone an 87.5 ha (216 ac) portion of Block B of District Lot 383, PRD **from** A-2 "Large Agricultural Holdings Zone" **to** M-2 "General Industrial Zone" as shown shaded on the drawing below: