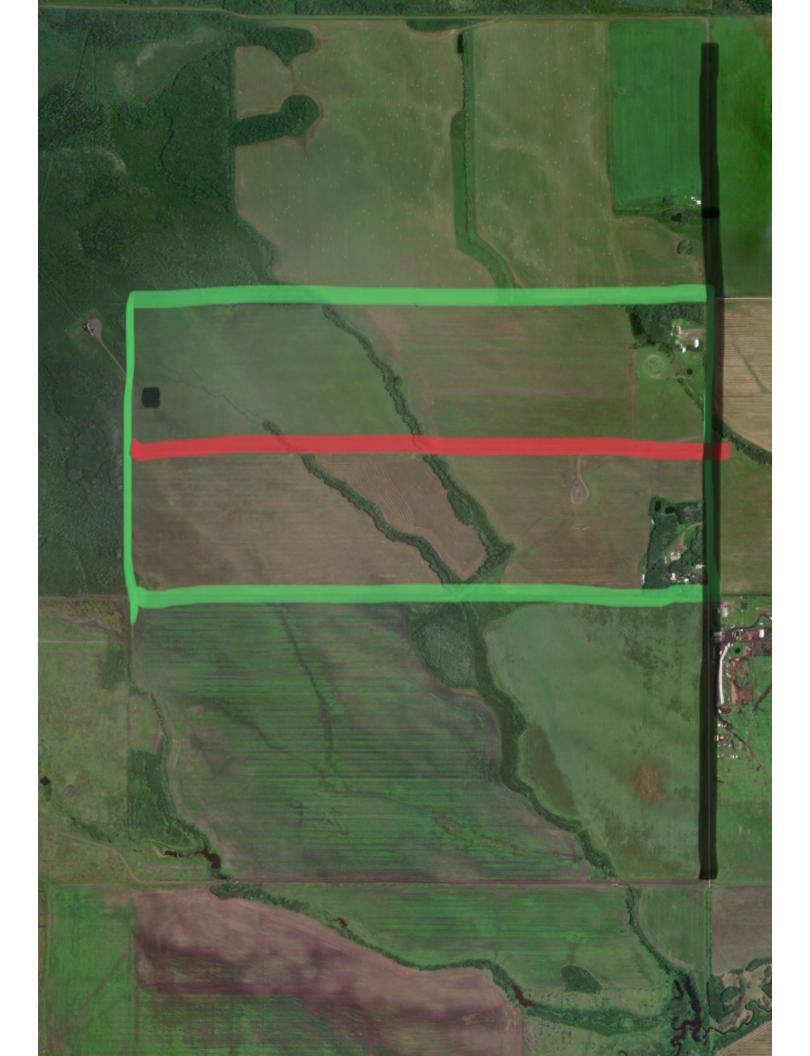

#### 1. Enter the total number of lots proposed for your property.

63.7 ha

63.8 ha

#### 2. What is the purpose of the proposal?

We bought the lot together as brothers to both live on. The road allowance is only on one side so both homesteads were built along that side. Would like to subdivide the 2 homesteads to have separate titles.

# 3. Why do you believe this parcel is suitable for subdivision?

It has been unofficially divided for 30+ years. Needed on separate titles now for retirement and sales.