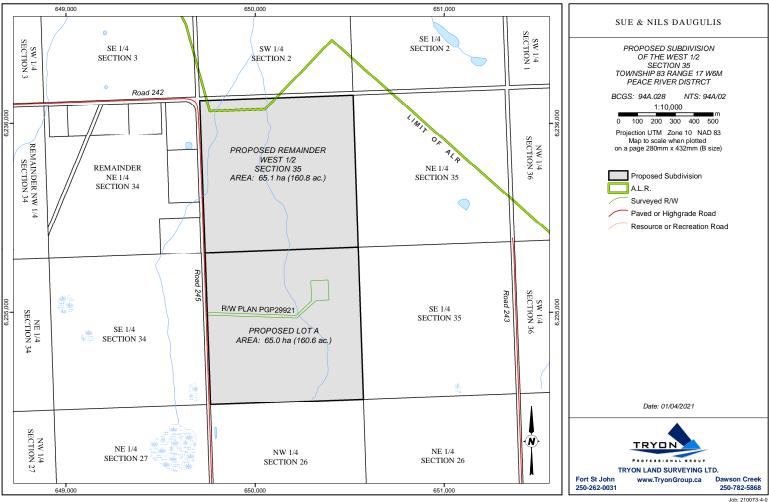

#### Parcel(s) Under Application

1. **Ownership Type:** Fee Simple **Parcel Identifier:** 004-275-471

Legal Description: W 1/2 OF SEC 35 TP 83 R 17 W6M PEACE RIVER

Parcel Area: 128.3 ha Civic Address: n/a

#### 1. Enter the total number of lots proposed for your property.

64.2 ha

#### 2. What is the purpose of the proposal?

The applicant would like to sell the NW 1/4, possibly to the adjacent land owner to the east. A firm agreement has not been reached.

Please note: The applicant is not certain of the exact purchase date ("Approximately 1960")

#### 3. Why do you believe this parcel is suitable for subdivision?

It conforms with the zoning and OCP regulations. It will maintain farming by selling to an existing farmer who wants to expand their holdings.

#### 4. Does the proposal support agriculture in the short or long term? Please explain.

Yes. The sale of part of the property to an adjacent land owner will support the continuation of agriculture.

5. Are you applying for subdivision pursuant to the ALC Homesite Severance Policy? If yes, please submit proof of property ownership prior to December 21, 1972 and proof of continued occupancy in the "Upload Attachments" section.