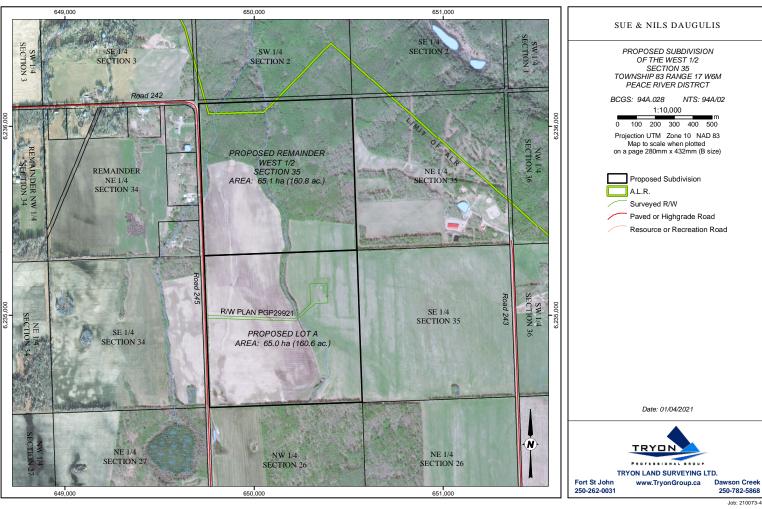

#### Parcel(s) Under Application

1. **Ownership Type:** Fee Simple **Parcel Identifier:** 004-275-471

Legal Description: W 1/2 OF SEC 35 TP 83 R 17 W6M PEACE RIVER

Parcel Area: 128.3 ha Civic Address: n/a

#### 1. Enter the total number of lots proposed for your property.

64.2 ha

#### 2. What is the purpose of the proposal?

The applicant would like to sell the NW 1/4, possibly to the adjacent land owner to the east. A firm agreement has not been reached.

Please note: The applicant is not certain of the exact purchase date ("Approximately 1960")

#### 3. Why do you believe this parcel is suitable for subdivision?

It conforms with the zoning and OCP regulations. It will maintain farming by selling to an existing farmer who wants to expand their holdings.

#### 4. Does the proposal support agriculture in the short or long term? Please explain.

Yes. The sale of part of the property to an adjacent land owner will support the continuation of agriculture.

5. Are you applying for subdivision pursuant to the ALC Homesite Severance Policy? If yes, please submit proof of property ownership prior to December 21, 1972 and proof of continued occupancy in the "Upload Attachments" section.