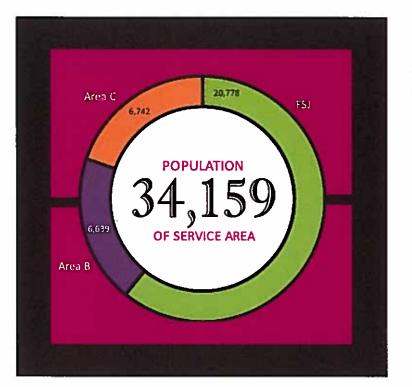

**Peace River Regional District** 

As you know, the cost of doing business continues to grow year after year and this is the same for the

FORT ST. JOHN, B.C

Fort St John and Area Public Library. I asked staff to review the share of users and active cardholders for the library and have attached them to this letter. As you can see, Area B cardholders represent 19.4% of the total cardholders in our service area and yet Area B contributes 4.5% towards the total funding for the library. Area C, by comparison contributes 9% towards the operation of the library.