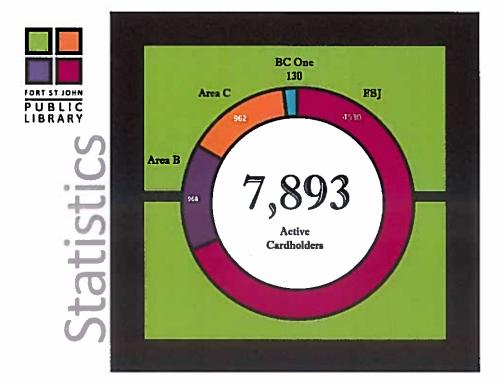

**Peace River Regional District** 

As you know, the cost of doing business continues to grow year after year and this is the same for the

FORT ST. JOHN, B.C

Fort St John and Area Public Library. I asked staff to review the share of users and active cardholders for the library and have attached them to this letter. As you can see, Area B cardholders represent 19.4% of the total cardholders in our service area and yet Area B contributes 4.5% towards the total funding for the library. Area C, by comparison contributes 9% towards the operation of the library.