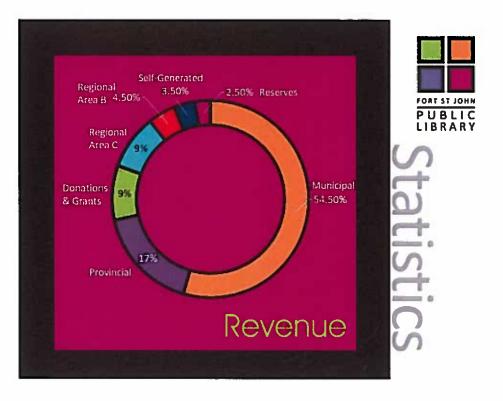

**Peace River Regional District** 

As you know, the cost of doing business continues to grow year after year and this is the same for the

FORT ST. JOHN, B.C

Fort St John and Area Public Library. I asked staff to review the share of users and active cardholders for the library and have attached them to this letter. As you can see, Area B cardholders represent 19.4% of the total cardholders in our service area and yet Area B contributes 4.5% towards the total funding for the library. Area C, by comparison contributes 9% towards the operation of the library.