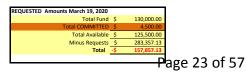

| REQUESTED Amounts March 19, 2020 |     |           |
|----------------------------------|-----|-----------|
| Total Fund                       | \$  | 50,000.00 |
| Total COMMITTED                  | \$  | 2,000.00  |
| Total Available                  | \$  | 48,000.00 |
| Minus Requests                   | \$  | 81,915.30 |
| Total                            | -\$ | 33,915.30 |