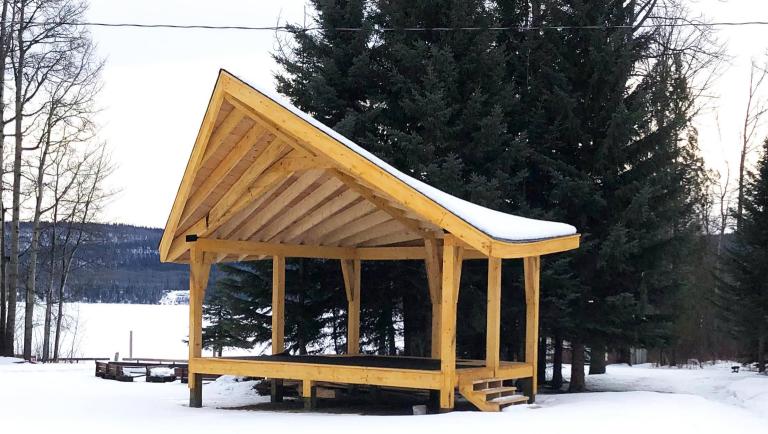

The Band Shell Project was completed during the month of October, 2019.

We have secured the funding from NDIT and PRRD, and we are very satisfied with the work done.

We will place a small sign on the pillar to the right of the steps giving recognition to Northern Development Initiative Trust and Peace River Regional District for your parts in this project.

I have attached a picture as well.

Thanks again for all that you do to help the community.

Respectfully,

Gary Pryzner Camp Director, Camp Sagitawa

Report as Spam Report as Phish/Fraud Report as Not Spam Forget previous vote

Page 14 of 57 Camp Sagitawa - Band Shell Project completed Oct 2019 - Thanks for your help, PRRD