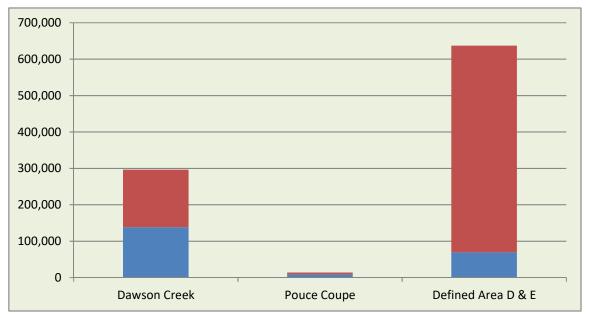

## 275 Grants to Community Organizations

|                                                    | 2020 Actuals | 2020 App. Budget | 2021                  |
|----------------------------------------------------|--------------|------------------|-----------------------|
|                                                    |              |                  | 1. Provisional Budget |
| REVENUES                                           |              |                  |                       |
| 4 0040 P 1591.                                     |              |                  |                       |
| 1-0010 Requisition                                 | (=10.4=0)    | (=10.1=0)        |                       |
| 01-1-0010-0010 Electoral                           | (710,476)    | (710,476)        |                       |
| Total 1-0010 Requisition                           | (710,476)    | (710,476)        |                       |
| 1-0020 Surplus/Deficit                             | (222.472)    | (222.22.1)       | (500.000.00)          |
| 01-1-0020-0020 Surplus/Deficit                     | (280,178)    | (280,824)        | (688,353.00)          |
| Total 1-0020 Surplus/Deficit                       | (280,178)    | (280,824)        | (688,353.00)          |
| 1-0030 Grants                                      |              |                  |                       |
| 01-1-0030-0031 Provincial Grants-in-lieu           | (79,352)     | (50,000)         |                       |
| 01-1-0030-0034 Municipal Grants-in-lieu            | (858)        |                  |                       |
| Total 1-0030 Grants                                | (80,210)     | (50,000)         |                       |
| 1-0080 Miscellaneous                               |              |                  |                       |
| 01-1-0080-0081 FSJ Boundary Expansion Compensation | (902)        | (902)            | (902.00)              |
| Total 1-0080 Miscellaneous                         | (902)        | (902)            | (902.00)              |
| 1-0140 Transfer from Reserves                      |              |                  |                       |
| 01-1-0140-0140 Operating Reserve                   |              |                  | (44,095.00)           |
| 01-1-0140-0142 Fair Share Reserve                  | (74,062)     | (181,725)        | (107,663.00)          |
| 01-1-0140-0144 Gas Tax Reserve                     |              | (35,000)         | (35,000.00)           |
| 01-1-0140-0145 Peace River Agreement Reserve       | (1,400)      | (95,466)         | (94,066.00)           |
| 01-1-0140-0147 BCR/PRA Reserve                     |              | (7,000)          | (7,000.00)            |
| Total 1-0140 Transfer from Reserves                | (75,462)     | (319,191)        | (287,824.00)          |
| TOTAL REVENUES                                     | (1,147,228)  | (1,361,393)      | (977,079.00)          |
| EXPENDITURES                                       |              |                  |                       |
| 2-1000 General Expenditures                        |              |                  |                       |
| 01-2-1000-1010 Wages - Full Time                   | (507)        |                  |                       |
| 01-2-1000-1030 Benefits                            | (133)        |                  |                       |
| 01-2-1000-1040 WCB                                 | (6)          |                  |                       |
| Total 2-1000 General Expenditures                  | (646)        |                  |                       |
| 2-1150 Allocations                                 |              |                  |                       |
| 01-2-1150-1160 Administration                      | 9,806        | 9,806            | 26,561.00             |
| Total 2-1150 Allocations                           | 9,806        | 9,806            | 26,561.00             |
| 2-3100 Rural Grants-in-aid - Area B                |              | ·                | ,                     |
| 01-2-3100-5800 General Grants - Rural GIA AREA B   | 40,000       | 96,500           | 50,075.00             |
| Total 2-3100 Rural Grants-in-aid - Area B          | 40,000       | 96,500           | 50,075.00             |
| 2-3101 Rural Grants-in-aid - Area C                | 1,750        | ,                |                       |
| 01-2-3101-5800 General Grants - Rural GIA AREA C   | 19,508       | 24,062           | 12,486.00             |
| Total 2-3101 Rural Grants-in-aid - Area C          | 19,508       | 24,062           | 12,486.00             |
| 2-3102 Rural Grants-in-aid - Area D                | 13,300       | 2 1,302          | 12, 100.00            |
| 01-2-3102-5800 General Grants - Rural GIA AREA D   | 20,150       | 164,216          | 85,214.00             |
| Total 2-3102 Rural Grants-in-aid - Area D          | 20,150       | 164,216          | 85,214.00             |
| 2-3103 Rural Grants-in-aid - Area E                | 20,130       | 104,210          | 03,214.00             |

## 275 Grants to Community Organizations

|                                                        | 2020 Actuals | 2020 App. Budget | 2021                  |
|--------------------------------------------------------|--------------|------------------|-----------------------|
|                                                        |              |                  | 1. Provisional Budget |
| 01-2-3103-5800 General Grants - Rural GIA AREA E       | 36,250       | 184,913          | 95,954.00             |
| Total 2-3103 Rural Grants-in-aid - Area E              | 36,250       | 184,913          | 95,954.00             |
| 2-3120 Medical Recruitment Grants                      |              |                  |                       |
| 01-2-3120-5820 North Peace                             |              | 100,000          | 100,000.00            |
| 01-2-3120-5821 South Peace                             |              | 75,000           | 150,000.00            |
| 01-2-3120-5822 North Health Recruiter                  |              | 100,000          |                       |
| Total 2-3120 Medical Recruitment Grants                |              | 275,000          | 250,000.00            |
| 2-3130 Health Care Scholarships                        |              |                  |                       |
| 01-2-3130-5830 High School Health Care Scholarships    |              | 6,000            | 15,000.00             |
| 01-2-3130-5831 Health Care Assistan Scholarships (NLC) |              | 20,000           | 14,000.00             |
| 01-2-3130-5832 Technical Health Care Scholarships (NH) | 15,000       | 15,000           | 15,000.00             |
| 01-2-3130-5833 RN/RPN RET.OF SERV,PART 1               | 12,500       | 15,000           | 15,000.00             |
| 01-2-3130-5834 RN/RPN Rtrn of Service Scholarship (NH) | 15,000       | 15,000           | 15,000.00             |
| 01-2-3130-5835 RN/RPN Professional Development (NH)    | 15,000       | 15,000           | 15,000.00             |
| 01-2-3130-5836 Licencensed Practical Nurse Scholaship  |              |                  | 10,000.00             |
| 01-2-3130-5837 Health Care Recruitment/Marketing       | 444          | 3,389            | 3,389.00              |
| Total 2-3130 Health Care Scholarships                  | 57,944       | 89,389           | 102,389.00            |
| 2-3140 Regional Recreation Grants-in-Aid               |              |                  |                       |
| 01-2-3140-2050 Miscellaneous                           |              | 10,000           |                       |
| 01-2-3140-5803 Peace Liard Regional Arts Council       | 10,000       | 10,000           | 10,000.00             |
| 01-2-3140-5804 SD 59 Rural Learn to Swim               | 10,000       | 10,000           |                       |
| Total 2-3140 Regional Recreation Grants-in-Aid         | 20,000       | 30,000           | 10,000.00             |
| 2-3200 Regional Grants-in-Aid                          |              |                  |                       |
| 01-2-3200-5800 General Grants                          | 255,863      | 487,507          | 344,400.00            |
| Total 2-3200 Regional Grants-in-Aid                    | 255,863      | 487,507          | 344,400.00            |
| TOTAL EXPENDITURES                                     | 458,875      | 1,361,393        | 977,079.00            |
| CAPITAL REVENUES                                       |              |                  |                       |
| TOTAL CAPITAL REVENUES                                 |              |                  |                       |
| CAPITAL EXPENDITURES                                   |              |                  |                       |
| TOTAL CAPITAL EXPENDITURES                             |              |                  |                       |
| Surplus / Deficit                                      | (688,353)    |                  |                       |