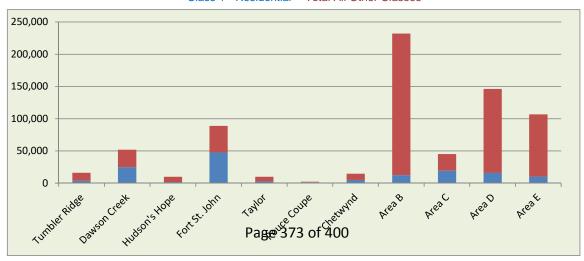

| 379,757,627                  | 99.03%  |
| Area E - Jurisdiction 760           | 1,038.17              |                      | 3,724,728                    | 0.97%   |
|                                     | 106,886.07            |                      | 383,482,355                  | 100%    |

| Municipal Requisition | 184,602.03 |
|-----------------------|------------|
| Electoral Requisition | 530,596.41 |
| Total Requisition     | 715,198.44 |

After Prior Year Adj

| <u>Last Year</u>      | Change %   | Change \$    |
|-----------------------|------------|--------------|
| Requisition 450,      | 908 60.84% | 274,339      |
| Assessment 2,621,699, | 487 -0.75% | (19,681,904) |
| Tax Rate 0.0          | 172 62.06% | 0.0107       |

Class 1 - Residential Total All Other Classes



#### **ORGANIZATION**

#### **Capital Projects**

Project Department

Version

0008 Repeater Upgrades

911 Emergency Telephone System

1. Provisional Budget

**Year** | 2021

**Description** 

### **Description**

The existing radio dispatch system uses analog repeaters, interconnects and handheld/Mobile Very High Frequency (VHF) Commercial band radios. This system serves as the primary dispatch, communications network, and emergency channel for safety and response. The proposal is to contract an industry expert to complete a n of current equipment and develop a Master Plan to be implemented over several years. This allows the PRRD to immediately replace the most critically needed radio infrastructure identified in the plan, identify and prioritize the items needed to be replaced in foll