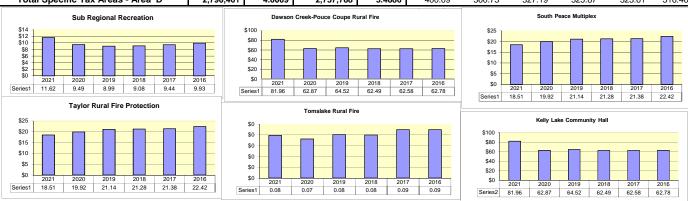

| 5.16. | Function 265 Buick Arena Draft 2021 Budget, CS-BRD-044                            | 172 |
|-------|-----------------------------------------------------------------------------------|-----|
| 5.17. | Function 280 Recreation & Culture Draft 2021 Budget, FN-BRD-039                   | 177 |
| 5.18. | Function 285 Cemeteries Draft 2021 Budget, FN-BRD-037                             | 182 |
| 5.19. | Function 290 Chetwynd Library Draft 2021 Budget, CS-BRD-045                       | 186 |
| 5.20. | Function 295 Library Services 2021 Draft Budget, FN-BRD-040                       | 190 |
| 5.21. | Function 310 Emergency Rescue Vehicle Draft 2021 Budget, CS-BRD-046               | 194 |
| 5.22. | Function 315 Charlie Lake Fire Draft 2021 Budget, CS-BRD-047                      | 198 |
| 5.23. | Function 320 Chetwynd Rural Fire Draft 2021 Budget, CS-BRD-048                    | 206 |
| 5.24. | Function 325 Dawson Creek / Pouce Coupe Fire Draft 2021 Budget, CS-BRD-049        | 210 |
| 5.25. | Function 330 Fort St. John Rural Fire Draft 2021 Budget, CS-BRD-050               | 215 |
| 5.26. | Function 335 Moberly Lake Rural Fire Draft 2021 Budget, CS-BRD-051                | 219 |
| 5.27. | Function 340 Taylor Rural Fire Draft 2021 Budget, CS-BRD-052                      | 223 |
| 5.28. | Function 345 Tomslake Fire Draft 2021 Budget, CS-BRD-053                          | 227 |
| 5.29. | Function 430 Rolla Creek Dyking 2021 Draft Budget, ENV-BRD-026                    | 231 |
| 5.30. | Function 505 Area E Scramblevision Draft 2021 Budget, FN-BRD-041                  | 235 |
| 5.31. | Function 510 Chetwynd TV Draft 2021 Budget, FN-BRD-042                            | 238 |
| 5.32. | Function 525 North Pine TV 2021 Draft Budget, ENV-BRD-027                         | 242 |
| 5.33. | Function 601 Charlie Lake Sewer Draft 2021 Budget, ENV-BRD-028                    | 245 |
| 5.34. | Function 602 Chilton Subdivision Sewer 2021 Draft Budget, ENV-BRD-029             | 251 |
| 5.35. | Function 603 North Peace Airport Subdivision Sewer 2021 Draft Budget, ENV-BRD-030 | 256 |
| 5.36. | Function 604 Friesen Subdivision Sewer 2021 Draft Budget, ENV-BRD-032             | 261 |
| 5.37. | Function 605 Harper Imperial Subdivision Sewer 2021 Draft Budget, ENV-BRD-033     | 265 |
| 5.38. | Function 606 Kelly Lake Sewer Draft 2021 Budget, ENV-BRD-034                      | 270 |
| 5.39. | Function 607 Rolla Sewer Draft 2021 Budget, ENV-BRD-035                           | 275 |
| 5.40. | Function 701 North Peace Airport Subdivision Water 2021 Draft Budget, ENV-BRD-036 | 280 |
| 5.41. | Function 702 Area B Potable Water Draft 2021 Budget, ENV-BRD-039                  | 285 |