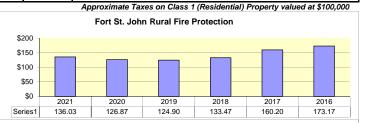

#### **RECOMMENDATION #2:** [Corporate Weighted]

That the Regional Board approve the supplemental request for \$25,000, to be paid for through requisition, to retile the showers and include it in the 2021 Chetwynd Leisure Centre Budget.