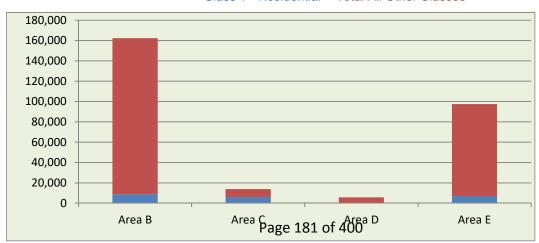

## 275 Grants to Community Organizations

|                                                    | 2020 Actuals | 2020 App. Budget | 2021                  |
|----------------------------------------------------|--------------|------------------|-----------------------|
|                                                    |              |                  | 1. Provisional Budget |
| REVENUES                                           |              |                  |                       |
| 4 0040 P 1591.                                     |              |                  |                       |
| 1-0010 Requisition                                 | (=10.4=0)    | (=10.1=0)        |                       |
| 01-1-0010-0010 Electoral                           | (710,476)    | (710,476)        |                       |
| Total 1-0010 Requisition                           | (710,476)    | (710,476)        |                       |
| 1-0020 Surplus/Deficit                             | (222.472)    | (222.22.1)       | (500.000.00)          |
| 01-1-0020-0020 Surplus/Deficit                     | (280,178)    | (280,824)        | (688,353.00)          |
| Total 1-0020 Surplus/Deficit                       | (280,178)    | (280,824)        | (688,353.00)          |
| 1-0030 Grants                                      |              |                  |                       |
| 01-1-0030-0031 Provincial Grants-in-lieu           | (79,352)     | (50,000)         |                       |
| 01-1-0030-0034 Municipal Grants-in-lieu            | (858)        |                  |                       |
| Total 1-0030 Grants                                | (80,210)     | (50,000)         |                       |
| 1-0080 Miscellaneous                               |              |                  |                       |
| 01-1-0080-0081 FSJ Boundary Expansion Compensation | (902)        | (902)            | (902.00)              |
| Total 1-0080 Miscellaneous                         | (902)        | (902)            | (902.00)              |
| 1-0140 Transfer from Reserves                      |              |                  |                       |
| 01-1-0140-0140 Operating Reserve                   |              |                  | (44,095.00)           |
| 01-1-0140-0142 Fair Share Reserve                  | (74,062)     | (181,725)        | (107,663.00)          |
| 01-1-0140-0144 Gas Tax Reserve                     |              | (35,000)         | (35,000.00)           |
| 01-1-0140-0145 Peace River Agreement Reserve       | (1,400)      | (95,466)         | (94,066.00)           |
| 01-1-0140-0147 BCR/PRA Reserve                     |              | (7,000)          | (7,000.00)            |
| Total 1-0140 Transfer from Reserves                | (75,462)     | (319,191)        | (287,824.00)          |
| TOTAL REVENUES                                     | (1,147,228)  | (1,361,393)      | (977,079.00)          |
| EXPENDITURES                                       |              |                  |                       |
| 2-1000 General Expenditures                        |              |                  |                       |
| 01-2-1000-1010 Wages - Full Time                   | (507)        |                  |                       |
| 01-2-1000-1030 Benefits                            | (133)        |                  |                       |
| 01-2-1000-1040 WCB                                 | (6)          |                  |                       |
| Total 2-1000 General Expenditures                  | (646)        |                  |                       |
| 2-1150 Allocations                                 |              |                  |                       |
| 01-2-1150-1160 Administration                      | 9,806        | 9,806            | 26,561.00             |
| Total 2-1150 Allocations                           | 9,806        | 9,806            | 26,561.00             |
| 2-3100 Rural Grants-in-aid - Area B                |              | ·                | ,                     |
| 01-2-3100-5800 General Grants - Rural GIA AREA B   | 40,000       | 96,500           | 50,075.00             |
| Total 2-3100 Rural Grants-in-aid - Area B          | 40,000       | 96,500           | 50,075.00             |
| 2-3101 Rural Grants-in-aid - Area C                | 1,750        | ,                |                       |
| 01-2-3101-5800 General Grants - Rural GIA AREA C   | 19,508       | 24,062           | 12,486.00             |
| Total 2-3101 Rural Grants-in-aid - Area C          | 19,508       | 24,062           | 12,486.00             |
| 2-3102 Rural Grants-in-aid - Area D                | 13,300       | 2 1,302          | 12, 100.00            |
| 01-2-3102-5800 General Grants - Rural GIA AREA D   | 20,150       | 164,216          | 85,214.00             |
| Total 2-3102 Rural Grants-in-aid - Area D          | 20,150       | 164,216          | 85,214.00             |
| 2-3103 Rural Grants-in-aid - Area E                | 20,130       | 104,210          | 03,214.00             |

## 275 Grants to Community Organizations

|                                                        | 2020 Actuals | 2020 App. Budget | 2021                  |
|--------------------------------------------------------|--------------|------------------|-----------------------|
|                                                        |              |                  | 1. Provisional Budget |
| 01-2-3103-5800 General Grants - Rural GIA AREA E       | 36,250       | 184,913          | 95,954.00             |
| Total 2-3103 Rural Grants-in-aid - Area E              | 36,250       | 184,913          | 95,954.00             |
| 2-3120 Medical Recruitment Grants                      |              |                  |                       |
| 01-2-3120-5820 North Peace                             |              | 100,000          | 100,000.00            |
| 01-2-3120-5821 South Peace                             |              | 75,000           | 150,000.00            |
| 01-2-3120-5822 North Health Recruiter                  |              | 100,000          |                       |
| Total 2-3120 Medical Recruitment Grants                |              | 275,000          | 250,000.00            |
| 2-3130 Health Care Scholarships                        |              |                  |                       |
| 01-2-3130-5830 High School Health Care Scholarships    |              | 6,000            | 15,000.00             |
| 01-2-3130-5831 Health Care Assistan Scholarships (NLC) |              | 20,000           | 14,000.00             |
| 01-2-3130-5832 Technical Health Care Scholarships (NH) | 15,000       | 15,000           | 15,000.00             |
| 01-2-3130-5833 RN/RPN RET.OF SERV,PART 1               | 12,500       | 15,000           | 15,000.00             |
| 01-2-3130-5834 RN/RPN Rtrn of Service Scholarship (NH) | 15,000       | 15,000           | 15,000.00             |
| 01-2-3130-5835 RN/RPN Professional Development (NH)    | 15,000       | 15,000           | 15,000.00             |
| 01-2-3130-5836 Licencensed Practical Nurse Scholaship  |              |                  | 10,000.00             |
| 01-2-3130-5837 Health Care Recruitment/Marketing       | 444          | 3,389            | 3,389.00              |
| Total 2-3130 Health Care Scholarships                  | 57,944       | 89,389           | 102,389.00            |
| 2-3140 Regional Recreation Grants-in-Aid               |              |                  |                       |
| 01-2-3140-2050 Miscellaneous                           |              | 10,000           |                       |
| 01-2-3140-5803 Peace Liard Regional Arts Council       | 10,000       | 10,000           | 10,000.00             |
| 01-2-3140-5804 SD 59 Rural Learn to Swim               | 10,000       | 10,000           |                       |
| Total 2-3140 Regional Recreation Grants-in-Aid         | 20,000       | 30,000           | 10,000.00             |
| 2-3200 Regional Grants-in-Aid                          |              |                  |                       |
| 01-2-3200-5800 General Grants                          | 255,863      | 487,507          | 344,400.00            |
| Total 2-3200 Regional Grants-in-Aid                    | 255,863      | 487,507          | 344,400.00            |
| TOTAL EXPENDITURES                                     | 458,875      | 1,361,393        | 977,079.00            |
| CAPITAL REVENUES                                       |              |                  |                       |
| TOTAL CAPITAL REVENUES                                 |              |                  |                       |
| CAPITAL EXPENDITURES                                   |              |                  |                       |
| TOTAL CAPITAL EXPENDITURES                             |              |                  |                       |
| Surplus / Deficit                                      | (688,353)    |                  |                       |