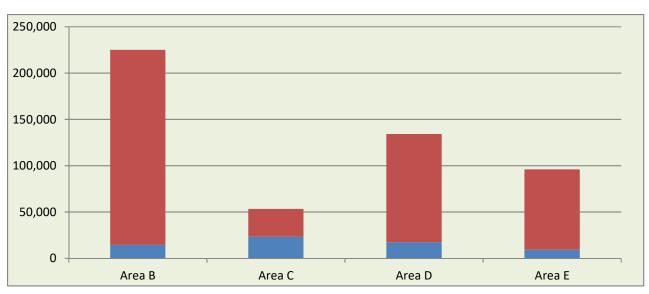

## 275 Grants to Community Organizations

|                                                    | 2020 Actuals | 2020 App. Budget | 2021                  |
|----------------------------------------------------|--------------|------------------|-----------------------|
|                                                    |              |                  | 1. Provisional Budget |
| REVENUES                                           |              |                  |                       |
| 4 0040 P 1591.                                     |              |                  |                       |
| 1-0010 Requisition                                 | (=10.4=0)    | (=10.1=0)        |                       |
| 01-1-0010-0010 Electoral                           | (710,476)    | (710,476)        |                       |
| Total 1-0010 Requisition                           | (710,476)    | (710,476)        |                       |
| 1-0020 Surplus/Deficit                             | (222.472)    | (222.22.1)       | (500.000.00)          |
| 01-1-0020-0020 Surplus/Deficit                     | (280,178)    | (280,824)        | (688,353.00)          |
| Total 1-0020 Surplus/Deficit                       | (280,178)    | (280,824)        | (688,353.00)          |
| 1-0030 Grants                                      |              |                  |                       |
| 01-1-0030-0031 Provincial Grants-in-lieu           | (79,352)     | (50,000)         |                       |
| 01-1-0030-0034 Municipal Grants-in-lieu            | (858)        |                  |                       |
| Total 1-0030 Grants                                | (80,210)     | (50,000)         |                       |
| 1-0080 Miscellaneous                               |              |                  |                       |
| 01-1-0080-0081 FSJ Boundary Expansion Compensation | (902)        | (902)            | (902.00)              |
| Total 1-0080 Miscellaneous                         | (902)        | (902)            | (902.00)              |
| 1-0140 Transfer from Reserves                      |              |                  |                       |
| 01-1-0140-0140 Operating Reserve                   |              |                  | (44,095.00)           |
| 01-1-0140-0142 Fair Share Reserve                  | (74,062)     | (181,725)        | (107,663.00)          |
| 01-1-0140-0144 Gas Tax Reserve                     |              | (35,000)         | (35,000.00)           |
| 01-1-0140-0145 Peace River Agreement Reserve       | (1,400)      | (95,466)         | (94,066.00)           |
| 01-1-0140-0147 BCR/PRA Reserve                     |              | (7,000)          | (7,000.00)            |
| Total 1-0140 Transfer from Reserves                | (75,462)     | (319,191)        | (287,824.00)          |
| TOTAL REVENUES                                     | (1,147,228)  | (1,361,393)      | (977,079.00)          |
| EXPENDITURES                                       |              |                  |                       |
| 2-1000 General Expenditures                        |              |                  |                       |
| 01-2-1000-1010 Wages - Full Time                   | (507)        |                  |                       |
| 01-2-1000-1030 Benefits                            | (133)        |                  |                       |
| 01-2-1000-1040 WCB                                 | (6)          |                  |                       |
| Total 2-1000 General Expenditures                  | (646)        |                  |                       |
| 2-1150 Allocations                                 |              |                  |                       |
| 01-2-1150-1160 Administration                      | 9,806        | 9,806            | 26,561.00             |
| Total 2-1150 Allocations                           | 9,806        | 9,806            | 26,561.00             |
| 2-3100 Rural Grants-in-aid - Area B                |              | ·                | ,                     |
| 01-2-3100-5800 General Grants - Rural GIA AREA B   | 40,000       | 96,500           | 50,075.00             |
| Total 2-3100 Rural Grants-in-aid - Area B          | 40,000       | 96,500           | 50,075.00             |
| 2-3101 Rural Grants-in-aid - Area C                | 1,750        | ,                |                       |
| 01-2-3101-5800 General Grants - Rural GIA AREA C   | 19,508       | 24,062           | 12,486.00             |
| Total 2-3101 Rural Grants-in-aid - Area C          | 19,508       | 24,062           | 12,486.00             |
| 2-3102 Rural Grants-in-aid - Area D                | 13,300       | 2 1,302          | 12, 100.00            |
| 01-2-3102-5800 General Grants - Rural GIA AREA D   | 20,150       | 164,216          | 85,214.00             |
| Total 2-3102 Rural Grants-in-aid - Area D          | 20,150       | 164,216          | 85,214.00             |
| 2-3103 Rural Grants-in-aid - Area E                | 20,130       | 104,210          | 03,214.00             |

## 275 Grants to Community Organizations

|                                                        | 2020 Actuals | 2020 App. Budget | 2021                  |
|--------------------------------------------------------|--------------|------------------|-----------------------|
|                                                        |              |                  | 1. Provisional Budget |
| 01-2-3103-5800 General Grants - Rural GIA AREA E       | 36,250       | 184,913          | 95,954.00             |
| Total 2-3103 Rural Grants-in-aid - Area E              | 36,250       | 184,913          | 95,954.00             |
| 2-3120 Medical Recruitment Grants                      |              |                  |                       |
| 01-2-3120-5820 North Peace                             |              | 100,000          | 100,000.00            |
| 01-2-3120-5821 South Peace                             |              | 75,000           | 150,000.00            |
| 01-2-3120-5822 North Health Recruiter                  |              | 100,000          |                       |
| Total 2-3120 Medical Recruitment Grants                |              | 275,000          | 250,000.00            |
| 2-3130 Health Care Scholarships                        |              |                  |                       |
| 01-2-3130-5830 High School Health Care Scholarships    |              | 6,000            | 15,000.00             |
| 01-2-3130-5831 Health Care Assistan Scholarships (NLC) |              | 20,000           | 14,000.00             |
| 01-2-3130-5832 Technical Health Care Scholarships (NH) | 15,000       | 15,000           | 15,000.00             |
| 01-2-3130-5833 RN/RPN RET.OF SERV,PART 1               | 12,500       | 15,000           | 15,000.00             |
| 01-2-3130-5834 RN/RPN Rtrn of Service Scholarship (NH) | 15,000       | 15,000           | 15,000.00             |
| 01-2-3130-5835 RN/RPN Professional Development (NH)    | 15,000       | 15,000           | 15,000.00             |
| 01-2-3130-5836 Licencensed Practical Nurse Scholaship  |              |                  | 10,000.00             |
| 01-2-3130-5837 Health Care Recruitment/Marketing       | 444          | 3,389            | 3,389.00              |
| Total 2-3130 Health Care Scholarships                  | 57,944       | 89,389           | 102,389.00            |
| 2-3140 Regional Recreation Grants-in-Aid               |              |                  |                       |
| 01-2-3140-2050 Miscellaneous                           |              | 10,000           |                       |
| 01-2-3140-5803 Peace Liard Regional Arts Council       | 10,000       | 10,000           | 10,000.00             |
| 01-2-3140-5804 SD 59 Rural Learn to Swim               | 10,000       | 10,000           |                       |
| Total 2-3140 Regional Recreation Grants-in-Aid         | 20,000       | 30,000           | 10,000.00             |
| 2-3200 Regional Grants-in-Aid                          |              |                  |                       |
| 01-2-3200-5800 General Grants                          | 255,863      | 487,507          | 344,400.00            |
| Total 2-3200 Regional Grants-in-Aid                    | 255,863      | 487,507          | 344,400.00            |
| TOTAL EXPENDITURES                                     | 458,875      | 1,361,393        | 977,079.00            |
| CAPITAL REVENUES                                       |              |                  |                       |
| TOTAL CAPITAL REVENUES                                 |              |                  |                       |
| CAPITAL EXPENDITURES                                   |              |                  |                       |
| TOTAL CAPITAL EXPENDITURES                             |              |                  |                       |
| Surplus / Deficit                                      | (688,353)    |                  |                       |