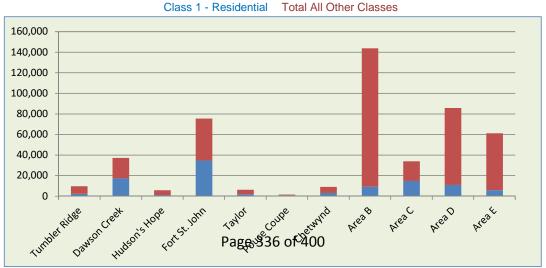

| 417,811,485                  | 99.03%  |
| Area E - Jurisdiction 760                  | 596                   |                      | 4,102,636                    | 0.97%   |
|                                            | 61,324                |                      | 421,914,121                  | 100%    |

| Municipal Requisition:      | 145,842 |
|-----------------------------|---------|
| Electoral Area Requisition: | 324,931 |
| Total Requisition:          | 470,773 |

After Prior Year Adj.

| Last Yea    | r             | Change % | Change \$    |
|-------------|---------------|----------|--------------|
| Requisition | 629,399       | -25.20%  | (158,626)    |
| Assessment  | 3,288,759,280 | -1.51%   | (49,785,121) |
| Tax Rate    | 0.0191        | -24.05%  | (0.0046)     |





To: Chair and Directors Report Number: FN-BRD-049

From: Teri Vetter, Chief Financial Officer Date: February 17, 2021

Subject: Function 140 Economic Development Draft 2021 Budget

### **RECOMMENDATION:** [Corporate Weighted]

That the Regional Board include the draft 2021 budget for Function 140 Economic Development in the 2021 Financial Plan.

### **BACKGROUND/RATIONALE:**

The 2021 Budget Process and 2021 Budget Calendar were approved at the November 12, 2020 Board meeting. The 2021 budget is based on core expenses and presents any proposed non-core expenses as supplemental items, as required.

The total budget for this function is \$375,999, a decrease of \$549,800 or 59.29% from 2020.

On January 28, 2021, the Regional Board passed the following resolution:

#### MOVED, SECONDED a