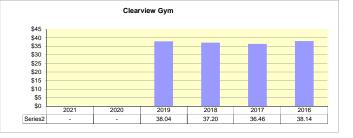

| <u>53</u> | -           | -          | -           | -          | -      | -      | 38.04  | 37.20  | 36.46  | 38.14  |
| 420      | 12 Mile Electrification            | <u>52</u> | 839         | Parcel Tax | 839         | Parcel Tax |        |        |        |        |        |        |
| -525     | North Pine TV                      | <u>28</u> | -           | -          | -           | -          | -      | -      |        | 0.96   | 0.75   | 0.25   |
|          | Total Specific Tax Areas - Area 'E | 3'        | 2,228,720   | 1.7333     | 2,352,096   | 1.7307     | 173.33 | 173.07 | 198.99 | 207.23 | 208.71 | 215.47 |

Clearview Arena

\$35
\$30
\$25
\$20
\$15
\$10
\$51
\$510
\$51
\$50
\$2021 2020 2019 2018 2017 2016
Series1 24.65 25.64 30.71 29.25 29.20 30.36









Approximate Taxes on a Residential (Class 1) property valued at \$100,000

|          |                                                |            | 2021        |        | 2020        |          |         |               |               |               |               |               |               |
|----------|------------------------------------------------|------------|-------------|--------|-------------|----------|---------|---------------|---------------|---------------|---------------|---------------|---------------|
| Function | Electoral Area 'C'                             | Exh.       | Requisition | Rate   | Requisition | Rate     |         | Electo        | ral Area      | <u>'C'</u>    |               |               |               |
| -100     | Administration