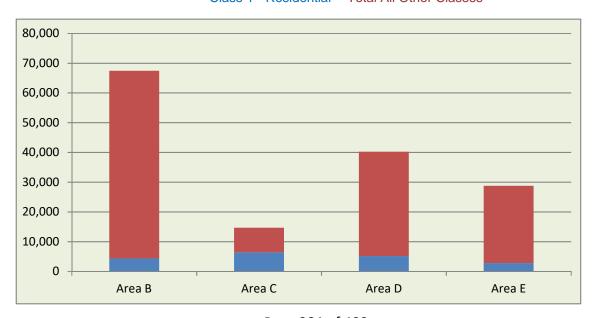

## 275 Grants to Community Organizations

|                                                    | 2020 Actuals | 2020 App. Budget | 2021                  |
|----------------------------------------------------|--------------|------------------|-----------------------|
|                                                    |              |                  | 1. Provisional Budget |
| REVENUES                                           |              |                  |                       |
| 4 0040 P 1591.                                     |              |                  |                       |
| 1-0010 Requisition                                 | (=10.4=0)    | (=10.1=0)        |                       |
| 01-1-0010-0010 Electoral                           | (710,476)    | (710,476)        |                       |
| Total 1-0010 Requisition                           | (710,476)    | (710,476)        |                       |
| 1-0020 Surplus/Deficit                             | (222.472)    | (222.22.1)       | (500.000.00)          |
| 01-1-0020-0020 Surplus/Deficit                     | (280,178)    | (280,824)        | (688,353.00)          |
| Total 1-0020 Surplus/Deficit                       | (280,178)    | (280,824)        | (688,353.00)          |
| 1-0030 Grants                                      |              |                  |                       |
| 01-1-0030-0031 Provincial Grants-in-lieu           | (79,352)     | (50,000)         |                       |
| 01-1-0030-0034 Municipal Grants-in-lieu            | (858)        |                  |                       |
| Total 1-0030 Grants                                | (80,210)     | (50,000)         |                       |
| 1-0080 Miscellaneous                               |              |                  |                       |
| 01-1-0080-0081 FSJ Boundary Expansion Compensation | (902)        | (902)            | (902.00)              |
| Total 1-0080 Miscellaneous                         | (902)        | (902)            | (902.00)              |
| 1-0140 Transfer from Reserves                      |              |                  |                       |
| 01-1-0140-0140 Operating Reserve                   |              |                  | (44,095.00)           |
| 01-1-0140-0142 Fair Share Reserve                  | (74,062)     | (181,725)        | (107,663.00)          |
| 01-1-0140-0144 Gas Tax Reserve                     |              | (35,000)         | (35,000.00)           |
| 01-1-0140-0145 Peace River Agreement Reserve       | (1,400)      | (95,466)         | (94,066.00)           |
| 01-1-0140-0147 BCR/PRA Reserve                     |              | (7,000)          | (7,000.00)            |
| Total 1-0140 Transfer from Reserves                | (75,462)     | (319,191)        | (287,824.00)          |
| TOTAL REVENUES                                     | (1,147,228)  | (1,361,393)      | (977,079.00)          |
| EXPENDITURES                                       |              |                  |                       |
| 2-1000 General Expenditures                        |              |                  |                       |
| 01-2-1000-1010 Wages - Full Time                   | (507)        |                  |                       |
| 01-2-1000-1030 Benefits                            | (133)        |                  |                       |
| 01-2-1000-1040 WCB                                 | (6)          |                  |                       |
| Total 2-1000 General Expenditures                  | (646)        |                  |                       |
| 2-1150 Allocations                                 |              |                  |                       |
| 01-2-1150-1160 Administration                      | 9,806        | 9,806            | 26,561.00             |
| Total 2-1150 Allocations                           | 9,806        | 9,806            | 26,561.00             |
| 2-3100 Rural Grants-in-aid - Area B                |              | ·                | ,                     |
| 01-2-3100-5800 General Grants - Rural GIA AREA B   | 40,000       | 96,500           | 50,075.00             |
| Total 2-3100 Rural Grants-in-aid - Area B          | 40,000       | 96,500           | 50,075.00             |
| 2-3101 Rural Grants-in-aid - Area C                | 1,750        | ,                |                       |
| 01-2-3101-5800 General Grants - Rural GIA AREA C   | 19,508       | 24,062           | 12,486.00             |
| Total 2-3101 Rural Grants-in-aid - Area C          | 19,508       | 24,062           | 12,486.00             |
| 2-3102 Rural Grants-in-aid - Area D                | 13,300       | 2 1,302          | 12, 100.00            |
| 01-2-3102-5800 General Grants - Rural GIA AREA D   | 20,150       | 164,216          | 85,214.00             |
| Total 2-3102 Rural Grants-in-aid - Area D          | 20,150       | 164,216          | 85,214.00             |
| 2-3103 Rural Grants-in-aid - Area E                | 20,130       | 104,210          | 03,214.00             |

## 275 Grants to Community Organizations

|                                                        | 2020 Actuals | 2020 App. Budget | 2021                  |
|--------------------------------------------------------|--------------|------------------|-----------------------|
|                                                        |              |                  | 1. Provisional Budget |
| 01-2-3103-5800 General Grants - Rural GIA AREA E       | 36,250       | 184,913          | 95,954.00             |
| Total 2-3103 Rural Grants-in-aid - Area E              | 36,250       | 184,913          | 95,954.00             |
| 2-3120 Medical Recruitment Grants                      |              |                  |                       |
| 01-2-3120-5820 North Peace                             |              | 100,000          | 100,000.00            |
| 01-2-3120-5821 South Peace                             |              | 75,000           | 150,000.00            |
| 01-2-3120-5822 North Health Recruiter                  |              | 100,000          |                       |
| Total 2-3120 Medical Recruitment Grants                |              | 275,000          | 250,000.00            |
| 2-3130 Health Care Scholarships                        |              |                  |                       |
| 01-2-3130-5830 High School Health Care Scholarships    |              | 6,000            | 15,000.00             |
| 01-2-3130-5831 Health Care Assistan Scholarships (NLC) |              | 20,000           | 14,000.00             |
| 01-2-3130-5832 Technical Health Care Scholarships (NH) | 15,000       | 15,000           | 15,000.00             |
| 01-2-3130-5833 RN/RPN RET.OF SERV,PART 1               | 12,500       | 15,000           | 15,000.00             |
| 01-2-3130-5834 RN/RPN Rtrn of Service Scholarship (NH) | 15,000       | 15,000           | 15,000.00             |
| 01-2-3130-5835 RN/RPN Professional Development (NH)    | 15,000       | 15,000           | 15,000.00             |
| 01-2-3130-5836 Licencensed Practical Nurse Scholaship  |              |                  | 10,000.00             |
| 01-2-3130-5837 Health Care Recruitment/Marketing       | 444          | 3,389            | 3,389.00              |
| Total 2-3130 Health Care Scholarships                  | 57,944       | 89,389           | 102,389.00            |
| 2-3140 Regional Recreation Grants-in-Aid               |              |                  |                       |
| 01-2-3140-2050 Miscellaneous                           |              | 10,000           |                       |
| 01-2-3140-5803 Peace Liard Regional Arts Council       | 10,000       | 10,000           | 10,000.00             |
| 01-2-3140-5804 SD 59 Rural Learn to Swim               | 10,000       | 10,000           |                       |
| Total 2-3140 Regional Recreation Grants-in-Aid         | 20,000       | 30,000           | 10,000.00             |
| 2-3200 Regional Grants-in-Aid                          |              |                  |                       |
| 01-2-3200-5800 General Grants                          | 255,863      | 487,507          | 344,400.00            |
| Total 2-3200 Regional Grants-in-Aid                    | 255,863      | 487,507          | 344,400.00            |
| TOTAL EXPENDITURES                                     | 458,875      | 1,361,393        | 977,079.00            |
| CAPITAL REVENUES                                       |              |                  |                       |
| TOTAL CAPITAL REVENUES                                 |              |                  |                       |
| CAPITAL EXPENDITURES                                   |              |                  |                       |
| TOTAL CAPITAL EXPENDITURES                             |              |                  |                       |
| Surplus / Deficit                                      | (688,353)    |                  |                       |