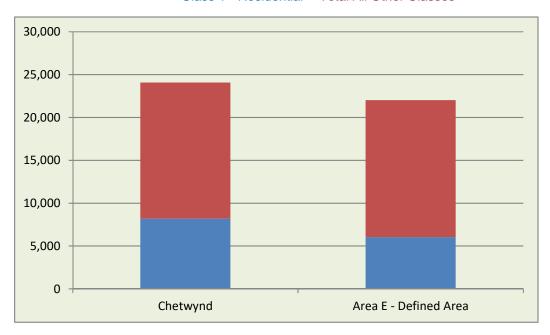

,072                | 0.0453               | 53,090,220                   | 52.23%  |
| Area E - Defined Area | 22,013                | 0.0453               | 48,549,418                   | 47.77%  |
| Total                 | 46,085                | 0.0453               | 101,639,638                  | 100.00% |

| Municipal Requisition:      |        |
|-----------------------------|--------|
| Electoral Area Requisition: | 22,013 |
| Total Requisition:          | 46,085 |

After Prior Year Adj

| Last Year              | Change % | Change \$ |
|------------------------|----------|-----------|
| Requisition 155,618    | -70.39%  | (109,533) |
| Assessment 100,184,047 | 1.45%    | 1,455,591 |
| Tax Rate 0.1553        | -70.81%  | (0.1100)  |

Class 1 - Residential Total All Other Classes





To: Chair and Directors Report Number: FN-BRD-042

From: Rural Budgets Administration Committee Date: February 17, 2021

**Subject: Function 510 Chetwynd TV Draft 2021 Budget** 

The following recommendation from the January 21, 2021 Rural Budgets Administration Committee meeting is being presented to the Regional Board for its consideration:

### **RECOMMENDATION:** [Corporate Weighted]

That the Regional Board include the draft 2021 budget for Function 510 – Chetwynd TV in the 2021 Financial Plan.

### **BACKGROUND/RATIONALE:**

The 2021 Budget Process and 2021 Budget Calendar were approved at the November 12, 2020 Board meeting. The 2021 budget is based on core expenses and presents any proposed non-core expenses as supplemental items, as required.

The 2021 draft budget is currentl