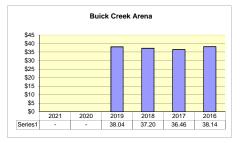

| <u>53</u> | -           | -          | -           | -          | -      | -      | 38.04  | 37.20  | 36.46  | 38.14  |
| 420      | 12 Mile Electrification            | <u>52</u> | 839         | Parcel Tax | 839         | Parcel Tax |        |        |        |        |        |        |
| -525     | North Pine TV                      | <u>28</u> | -           | -          | -           | -          | -      | -      |        | 0.96   | 0.75   | 0.25   |
|          | Total Specific Tax Areas - Area 'E | 3'        | 2,228,720   | 1.7333     | 2,352,096   | 1.7307     | 173.33 | 173.07 | 198.99 | 207.23 | 208.71 | 215.47 |

Clearview Arena

\$35
\$30
\$25
\$20
\$15
\$10
\$51
\$510
\$51
\$50
\$2021 2020 2019 2018 2017 2016
Series1 24.65 25.64 30.71 29.25 29.20 30.36









Approximate Taxes on a Residential (Class 1) property valued at \$100,000

|          |                                                |            | 2021        |        | 2020        |          |         |               |               |               |               |               |               |
|----------|------------------------------------------------|------------|-------------|--------|-------------|----------|---------|---------------|---------------|---------------|---------------|---------------|---------------|
| Function | Electoral Area 'C'                             | Exh.       | Requisition | Rate   | Requisition | Rate     |         | Electo        | ral Area      | <u>'C'</u>    |               |               |               |
| -100     | Administration