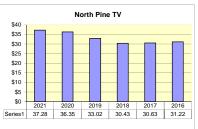

| <u>53</u> | -           | -          | -           | -          | -      | -      | 38.04  | 37.20  | 36.46  | 38.14  |
| 420      | 12 Mile Electrification            | <u>52</u> | 839         | Parcel Tax | 839         | Parcel Tax |        |        |        |        |        |        |
| -525     | North Pine TV                      | <u>28</u> | -           | -          | -           | -          | -      | -      |        | 0.96   | 0.75   | 0.25   |
|          | Total Specific Tax Areas - Area 'E | 3'        | 2,228,720   | 1.7333     | 2,352,096   | 1.7307     | 173.33 | 173.07 | 198.99 | 207.23 | 208.71 | 215.47 |

Clearview Arena

\$35
\$30
\$25
\$20
\$15
\$10
\$51
\$510
\$51
\$50
\$2021 2020 2019 2018 2017 2016
Series1 24.65 25.64 30.71 29.25 29.20 30.36









Approximate Taxes on a Residential (Class 1) property valued at \$100,000

|          |                                                |            | 2021        |        | 2020        |          |         |               |               |               |               |               |               |
|----------|------------------------------------------------|------------|-------------|--------|-------------|----------|---------|---------------|---------------|---------------|---------------|---------------|---------------|
| Function | Electoral Area 'C'                             | Exh.       | Requisition | Rate   | Requisition | Rate     |         | Electo        | ral Area      | <u>'C'</u>    |               |               |               |
| -100     | Administration