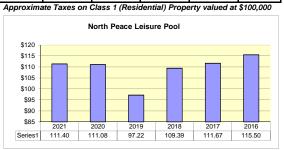

| <u>53</u> | -           | -          | -           | -          | -      | -      | 38.04  | 37.20  | 36.46  | 38.14  |
| 420      | 12 Mile Electrification            | <u>52</u> | 839         | Parcel Tax | 839         | Parcel Tax |        |        |        |        |        |        |
| -525     | North Pine TV                      | <u>28</u> | -           | -          | -           | -          | -      | -      |        | 0.96   | 0.75   | 0.25   |
|          | Total Specific Tax Areas - Area 'E | 3'        | 2,228,720   | 1.7333     | 2,352,096   | 1.7307     | 173.33 | 173.07 | 198.99 | 207.23 | 208.71 | 215.47 |

Clearview Arena

\$35
\$30
\$25
\$20
\$15
\$10
\$51
\$510
\$51
\$50
\$2021 2020 2019 2018 2017 2016
Series1 24.65 25.64 30.71 29.25 29.20 30.36









Approximate Taxes on a Residential (Class 1) property valued at \$100,000

|          |                                                |            | 2021        |        | 2020        |          |         |               |               |               |               |               |               |
|----------|------------------------------------------------|------------|-------------|--------|-------------|----------|---------|---------------|---------------|---------------|---------------|---------------|---------------|
| Function | Electoral Area 'C'                             | Exh.       | Requisition | Rate   | Requisition | Rate     |         | Electo        | ral Area      | <u>'C'</u>    |               |               |               |
| -100     | Administration