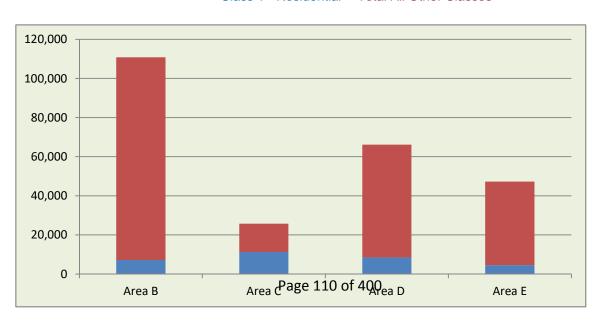

## 275 Grants to Community Organizations

|                                                    | 2020 Actuals | 2020 App. Budget | 2021                  |
|----------------------------------------------------|--------------|------------------|-----------------------|
|                                                    |              |                  | 1. Provisional Budget |
| REVENUES                                           |              |                  |                       |
| 4 0040 P 1591.                                     |              |                  |                       |
| 1-0010 Requisition                                 | (=10.4=0)    | (=10.1=0)        |                       |
| 01-1-0010-0010 Electoral                           | (710,476)    | (710,476)        |                       |
| Total 1-0010 Requisition                           | (710,476)    | (710,476)        |                       |
| 1-0020 Surplus/Deficit                             | (222.472)    | (222.22.1)       | (500.000.00)          |
| 01-1-0020-0020 Surplus/Deficit                     | (280,178)    | (280,824)        | (688,353.00)          |
| Total 1-0020 Surplus/Deficit                       | (280,178)    | (280,824)        | (688,353.00)          |
| 1-0030 Grants                                      |              |                  |                       |
| 01-1-0030-0031 Provincial Grants-in-lieu           | (79,352)     | (50,000)         |                       |
| 01-1-0030-0034 Municipal Grants-in-lieu            | (858)        |                  |                       |
| Total 1-0030 Grants                                | (80,210)     | (50,000)         |                       |
| 1-0080 Miscellaneous                               |              |                  |                       |
| 01-1-0080-0081 FSJ Boundary Expansion Compensation | (902)        | (902)            | (902.00)              |
| Total 1-0080 Miscellaneous                         | (902)        | (902)            | (902.00)              |
| 1-0140 Transfer from Reserves                      |              |                  |                       |
| 01-1-0140-0140 Operating Reserve                   |              |                  | (44,095.00)           |
| 01-1-0140-0142 Fair Share Reserve                  | (74,062)     | (181,725)        | (107,663.00)          |
| 01-1-0140-0144 Gas Tax Reserve                     |              | (35,000)         | (35,000.00)           |
| 01-1-0140-0145 Peace River Agreement Reserve       | (1,400)      | (95,466)         | (94,066.00)           |
| 01-1-0140-0147 BCR/PRA Reserve                     |              | (7,000)          | (7,000.00)            |
| Total 1-0140 Transfer from Reserves                | (75,462)     | (319,191)        | (287,824.00)          |
| TOTAL REVENUES                                     | (1,147,228)  | (1,361,393)      | (977,079.00)          |
| EXPENDITURES                                       |              |                  |                       |
| 2-1000 General Expenditures                        |              |                  |                       |
| 01-2-1000-1010 Wages - Full Time                   | (507)        |                  |                       |
| 01-2-1000-1030 Benefits                            | (133)        |                  |                       |
| 01-2-1000-1040 WCB                                 | (6)          |                  |                       |
| Total 2-1000 General Expenditures                  | (646)        |                  |                       |
| 2-1150 Allocations                                 |              |                  |                       |
| 01-2-1150-1160 Administration                      | 9,806        | 9,806            | 26,561.00             |
| Total 2-1150 Allocations                           | 9,806        | 9,806            | 26,561.00             |
| 2-3100 Rural Grants-in-aid - Area B                |              | ·                | ,                     |
| 01-2-3100-5800 General Grants - Rural GIA AREA B   | 40,000       | 96,500           | 50,075.00             |
| Total 2-3100 Rural Grants-in-aid - Area B          | 40,000       | 96,500           | 50,075.00             |
| 2-3101 Rural Grants-in-aid - Area C                | 1,750        | ,                |                       |
| 01-2-3101-5800 General Grants - Rural GIA AREA C   | 19,508       | 24,062           | 12,486.00             |
| Total 2-3101 Rural Grants-in-aid - Area C          | 19,508       | 24,062           | 12,486.00             |
| 2-3102 Rural Grants-in-aid - Area D                | 13,300       | 2 1,302          | 12, 100.00            |
| 01-2-3102-5800 General Grants - Rural GIA AREA D   | 20,150       | 164,216          | 85,214.00             |
| Total 2-3102 Rural Grants-in-aid - Area D          | 20,150       | 164,216          | 85,214.00             |
| 2-3103 Rural Grants-in-aid - Area E                | 20,130       | 104,210          | 03,214.00             |

## 275 Grants to Community Organizations

|                                                        | 2020 Actuals | 2020 App. Budget | 2021                  |
|--------------------------------------------------------|--------------|------------------|-----------------------|
|                                                        |              |                  | 1. Provisional Budget |
| 01-2-3103-5800 General Grants - Rural GIA AREA E       | 36,250       | 184,913          | 95,954.00             |
| Total 2-3103 Rural Grants-in-aid - Area E              | 36,250       | 184,913          | 95,954.00             |
| 2-3120 Medical Recruitment Grants                      |              |                  |                       |
| 01-2-3120-5820 North Peace                             |              | 100,000          | 100,000.00            |
| 01-2-3120-5821 South Peace                             |              | 75,000           | 150,000.00            |
| 01-2-3120-5822 North Health Recruiter                  |              | 100,000          |                       |
| Total 2-3120 Medical Recruitment Grants                |              | 275,000          | 250,000.00            |
| 2-3130 Health Care Scholarships                        |              |                  |                       |
| 01-2-3130-5830 High School Health Care Scholarships    |              | 6,000            | 15,000.00             |
| 01-2-3130-5831 Health Care Assistan Scholarships (NLC) |              | 20,000           | 14,000.00             |
| 01-2-3130-5832 Technical Health Care Scholarships (NH) | 15,000       | 15,000           | 15,000.00             |
| 01-2-3130-5833 RN/RPN RET.OF SERV,PART 1               | 12,500       | 15,000           | 15,000.00             |
| 01-2-3130-5834 RN/RPN Rtrn of Service Scholarship (NH) | 15,000       | 15,000           | 15,000.00             |
| 01-2-3130-5835 RN/RPN Professional Development (NH)    | 15,000       | 15,000           | 15,000.00             |
| 01-2-3130-5836 Licencensed Practical Nurse Scholaship  |              |                  | 10,000.00             |
| 01-2-3130-5837 Health Care Recruitment/Marketing       | 444          | 3,389            | 3,389.00              |
| Total 2-3130 Health Care Scholarships                  | 57,944       | 89,389           | 102,389.00            |
| 2-3140 Regional Recreation Grants-in-Aid               |              |                  |                       |
| 01-2-3140-2050 Miscellaneous                           |              | 10,000           |                       |
| 01-2-3140-5803 Peace Liard Regional Arts Council       | 10,000       | 10,000           | 10,000.00             |
| 01-2-3140-5804 SD 59 Rural Learn to Swim               | 10,000       | 10,000           |                       |
| Total 2-3140 Regional Recreation Grants-in-Aid         | 20,000       | 30,000           | 10,000.00             |
| 2-3200 Regional Grants-in-Aid                          |              |                  |                       |
| 01-2-3200-5800 General Grants                          | 255,863      | 487,507          | 344,400.00            |
| Total 2-3200 Regional Grants-in-Aid                    | 255,863      | 487,507          | 344,400.00            |
| TOTAL EXPENDITURES                                     | 458,875      | 1,361,393        | 977,079.00            |
| CAPITAL REVENUES                                       |              |                  |                       |
| TOTAL CAPITAL REVENUES                                 |              |                  |                       |
| CAPITAL EXPENDITURES                                   |              |                  |                       |
| TOTAL CAPITAL EXPENDITURES                             |              |                  |                       |
| Surplus / Deficit                                      | (688,353)    |                  |                       |