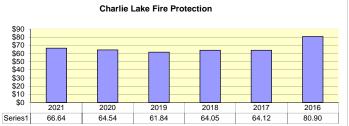

Approximate Taxes on Class 1 (Residential) Property valued at \$100,000

Approximate Taxes on a Residential (Class 1) property valued at \$100,000

|          |                                     |            | 2021        |        | 2020        |        |         |        |        |        |        |        |        |
|----------|-------------------------------------|------------|-------------|--------|-------------|--------|---------|--------|--------|--------|--------|--------|--------|
| Function | Chetwynd                            | Exh.       | Requisition | Rate   | Requisition | Rate   |         |        |        |        |        |        |        |
| -100     | Administration                      | <u>1-B</u> | 50,910      | 0.0808 | 11,975      | 0.0191 |         |        |        |        |        |        |        |
| -110     | Legislative - Regional              | <u>1-A</u> | 9,156       | 0.0145 | 49,708      | 0.0796 | \$300   |        |        |        |        |        |        |
| -130     | Administrative - Fiscal and Other   | <u>1-C</u> | -           | -      | 56          | -      |         |        |        |        |        |        |        |
| -140     | Economic Development                | <u>12</u>  | -           | -      | 44,978      | 0.0729 | \$250   |        |        |        |        |        |        |
| -200     | Regional Parks                      | 9          | 9,621       | 0.0181 | 11,148      | 0.0211 |         |        |        |        |        |        |        |
| -220     | Regional Recreation                 | <u>10</u>  | 1,564       | 0.0029 | 1,280       | 0.0024 | \$200 - |        |        |        | _      | _      | _      |
| -240     | Chetwynd Leisure Centre             | <u>18</u>  | 225,678     | 0.4251 | 222,246     | 0.4206 |         | _      |        |        |        |        |        |
| -250     | Chetwynd Recreation Complex         | <u>13</u>  | 49,599      | 0.0934 | 113,976     | 0.2157 | \$150 - | _      |        |        |        |        |        |
| -255     | Chetwynd Arena                      | <u>17</u>  | 304,507     | 0.4834 | 296,523     | 0.4787 |         |        |        |        |        |        |        |
| -275     | Grants - To Community Organizations | <u>4</u>   | -           | -      | 12,079      | 0.0193 | \$100 - | +      |        |        |        |        |        |
| -290     | Chetwynd Library                    | <u>19</u>  | 93,715      | 0.1488 | 91,091      | 0.1470 |         |        |        |        |        |        |        |
| -305     | 911 Emergency Telephone Services    | <u>6</u>   | 14,798      | 0.0279 | 9,133       | 0.0172 | \$50 -  | +      |        |        |        |        |        |
| -400     | Management of Development           | <u>3</u>   | 15,448      | 0.0247 | 19,117      | 0.0308 |         |        |        |        |        |        |        |
|          | Regional District Development       |            |             |        |             |        | \$0 -   | 2021   | 2020   | 2019   | 2018   | 2017   | 2016   |
| -500     | Regional Solid Waste Management     | <u>7</u>   | 154,449     | 0.2909 | 152,694     | 0.2883 | Series1 | 167.78 | 231.79 | 230.62 | 249.81 | 253.60 | 249.11 |
| -505     | Chetwynd and Area Scramblevision    | 22         | 24,072      | 0.0453 | 82,235      | 0.1553 |         |        |        |        |        |        |        |
| -510     | Chetwynd & Area TV Rebroadcasting   | <u>20</u>  | 8,152       | 0.0154 | 26,305      | 0.0497 |         |        |        |        |        |        |        |
| -520     | Invasive Plants                     | <u>8</u>   | 4,120       | 0.0065 | 3,492       | 0.0056 | -27.61% | 0.5    | 0%     | -7.68% | -1.49% | 1.80%  | 6      |
|          | Total Chetwynd                      |            | 965,790     | 1.6778 | 1,148,037   | 2.0235 | 167.78  | 231.   | 79 2   | 30.62  | 249.81 | 253.60 | 249.11 |
|          |                                     |            |             |        |             |        | 1.6778  | 2.31   | 79 2   | .3062  | 2.4981 | 2.5360 | 2.4911 |
|          |                                     |            |             |        |             |        | 2021    | 20     | )20    | 2019   | 2018   | 201    | 7 2016 |