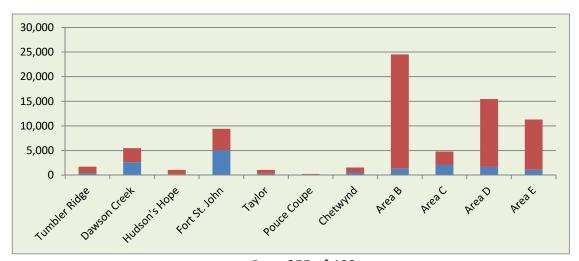

99.03% |
|---------------------------|--------|-------------|--------|
| Area E - Jurisdiction 760 | 110    | 3,724,728   | 0.97%  |
|                           | 11,294 | 383,482,355 | 100%   |

| Municipal Requisition:      | 19,506 |
|-----------------------------|--------|
| Electoral Area Requisition: | 56,065 |
| Total Requisition:          | 75,571 |

|             | After Prior Year Adj |          |              |
|-------------|----------------------|----------|--------------|
| Last Year   |                      | Change % | Change \$    |
| Requisition | 63,294               | 21.07%   | 13,339       |
| Assessment  | 2,621,699,487        | -0.75%   | (19,681,904) |
| Tax Rate    | 0.0024               | 21.99%   | 0.0005       |

Class 1 - Residential Total All Other Classes



Page 355 of 400



To: Chair and Directors Report Number: FN-BRD-055

From: Teri Vetter, Chief Financial Officer Date: February 17, 2021

Subject: Function 235 South Peace Multiplex Draft 2021 Budget

### **RECOMMENDATION:** [Corporate Weighted]

That the Regional Board include the draft 2021 budget for Function 235 South Peace Multiplex in the 2021 Financial Plan.

### **BACKGROUND/RATIONALE:**

The 2021 Budget Process and 2021 Budget Calendar were approved at the November 12, 2020 Board meeting. The 2021 budget is based on core expenses and presents any proposed non-core expenses as supplemental items, as required.

The 2021 draft budget is currently at \$1,525,727, an increase of \$67,778 or 4.65% from 2020. This increase is attributed to an increase of \$67,778 in MFA principal payme