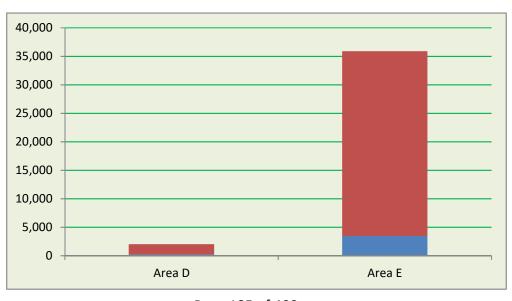

## 275 Grants to Community Organizations

|                                                    | 2020 Actuals | 2020 App. Budget | 2021                  |
|----------------------------------------------------|--------------|------------------|-----------------------|
|                                                    |              |                  | 1. Provisional Budget |
| REVENUES                                           |              |                  |                       |
| 4 0040 P 1591.                                     |              |                  |                       |
| 1-0010 Requisition                                 | (=10.4=0)    | (=10.1=0)        |                       |
| 01-1-0010-0010 Electoral                           | (710,476)    | (710,476)        |                       |
| Total 1-0010 Requisition                           | (710,476)    | (710,476)        |                       |
| 1-0020 Surplus/Deficit                             | (222.472)    | (222.22.1)       | (500.000.00)          |
| 01-1-0020-0020 Surplus/Deficit                     | (280,178)    | (280,824)        | (688,353.00)          |
| Total 1-0020 Surplus/Deficit                       | (280,178)    | (280,824)        | (688,353.00)          |
| 1-0030 Grants                                      |              |                  |                       |
| 01-1-0030-0031 Provincial Grants-in-lieu           | (79,352)     | (50,000)         |                       |
| 01-1-0030-0034 Municipal Grants-in-lieu            | (858)        |                  |                       |
| Total 1-0030 Grants                                | (80,210)     | (50,000)         |                       |
| 1-0080 Miscellaneous                               |              |                  |                       |
| 01-1-0080-0081 FSJ Boundary Expansion Compensation | (902)        | (902)            | (902.00)              |
| Total 1-0080 Miscellaneous                         | (902)        | (902)            | (902.00)              |
| 1-0140 Transfer from Reserves                      |              |                  |                       |
| 01-1-0140-0140 Operating Reserve                   |              |                  | (44,095.00)           |
| 01-1-0140-0142 Fair Share Reserve                  | (74,062)     | (181,725)        | (107,663.00)          |
| 01-1-0140-0144 Gas Tax Reserve                     |              | (35,000)         | (35,000.00)           |
| 01-1-0140-0145 Peace River Agreement Reserve       | (1,400)      | (95,466)         | (94,066.00)           |
| 01-1-0140-0147 BCR/PRA Reserve                     |              | (7,000)          | (7,000.00)            |
| Total 1-0140 Transfer from Reserves                | (75,462)     | (319,191)        | (287,824.00)          |
| TOTAL REVENUES                                     | (1,147,228)  | (1,361,393)      | (977,079.00)          |
| EXPENDITURES                                       |              |                  |                       |
| 2-1000 General Expenditures                        |              |                  |                       |
| 01-2-1000-1010 Wages - Full Time                   | (507)        |                  |                       |
| 01-2-1000-1030 Benefits                            | (133)        |                  |                       |
| 01-2-1000-1040 WCB                                 | (6)          |                  |                       |
| Total 2-1000 General Expenditures                  | (646)        |                  |                       |
| 2-1150 Allocations                                 |              |                  |                       |
| 01-2-1150-1160 Administration                      | 9,806        | 9,806            | 26,561.00             |
| Total 2-1150 Allocations                           | 9,806        | 9,806            | 26,561.00             |
| 2-3100 Rural Grants-in-aid - Area B                |              | ·                | ,                     |
| 01-2-3100-5800 General Grants - Rural GIA AREA B   | 40,000       | 96,500           | 50,075.00             |
| Total 2-3100 Rural Grants-in-aid - Area B          | 40,000       | 96,500           | 50,075.00             |
| 2-3101 Rural Grants-in-aid - Area C                | 1,750        | ,                |                       |
| 01-2-3101-5800 General Grants - Rural GIA AREA C   | 19,508       | 24,062           | 12,486.00             |
| Total 2-3101 Rural Grants-in-aid - Area C          | 19,508       | 24,062           | 12,486.00             |
| 2-3102 Rural Grants-in-aid - Area D                | 13,300       | 2 1,302          | 12, 100.00            |
| 01-2-3102-5800 General Grants - Rural GIA AREA D   | 20,150       | 164,216          | 85,214.00             |
| Total 2-3102 Rural Grants-in-aid - Area D          | 20,150       | 164,216          | 85,214.00             |
| 2-3103 Rural Grants-in-aid - Area E                | 20,130       | 104,210          | 03,214.00             |

## 275 Grants to Community Organizations

|                                                        | 2020 Actuals | 2020 App. Budget | 2021                  |
|--------------------------------------------------------|--------------|------------------|-----------------------|
|                                                        |              |                  | 1. Provisional Budget |
| 01-2-3103-5800 General Grants - Rural GIA AREA E       | 36,250       | 184,913          | 95,954.00             |
| Total 2-3103 Rural Grants-in-aid - Area E              | 36,250       | 184,913          | 95,954.00             |
| 2-3120 Medical Recruitment Grants                      |              |                  |                       |
| 01-2-3120-5820 North Peace                             |              | 100,000          | 100,000.00            |
| 01-2-3120-5821 South Peace                             |              | 75,000           | 150,000.00            |
| 01-2-3120-5822 North Health Recruiter                  |              | 100,000          |                       |
| Total 2-3120 Medical Recruitment Grants                |              | 275,000          | 250,000.00            |
| 2-3130 Health Care Scholarships                        |              |                  |                       |
| 01-2-3130-5830 High School Health Care Scholarships    |              | 6,000            | 15,000.00             |
| 01-2-3130-5831 Health Care Assistan Scholarships (NLC) |              | 20,000           | 14,000.00             |
| 01-2-3130-5832 Technical Health Care Scholarships (NH) | 15,000       | 15,000           | 15,000.00             |
| 01-2-3130-5833 RN/RPN RET.OF SERV,PART 1               | 12,500       | 15,000           | 15,000.00             |
| 01-2-3130-5834 RN/RPN Rtrn of Service Scholarship (NH) | 15,000       | 15,000           | 15,000.00             |
| 01-2-3130-5835 RN/RPN Professional Development (NH)    | 15,000       | 15,000           | 15,000.00             |
| 01-2-3130-5836 Licencensed Practical Nurse Scholaship  |              |                  | 10,000.00             |
| 01-2-3130-5837 Health Care Recruitment/Marketing       | 444          | 3,389            | 3,389.00              |
| Total 2-3130 Health Care Scholarships                  | 57,944       | 89,389           | 102,389.00            |
| 2-3140 Regional Recreation Grants-in-Aid               |              |                  |                       |
| 01-2-3140-2050 Miscellaneous                           |              | 10,000           |                       |
| 01-2-3140-5803 Peace Liard Regional Arts Council       | 10,000       | 10,000           | 10,000.00             |
| 01-2-3140-5804 SD 59 Rural Learn to Swim               | 10,000       | 10,000           |                       |
| Total 2-3140 Regional Recreation Grants-in-Aid         | 20,000       | 30,000           | 10,000.00             |
| 2-3200 Regional Grants-in-Aid                          |              |                  |                       |
| 01-2-3200-5800 General Grants                          | 255,863      | 487,507          | 344,400.00            |
| Total 2-3200 Regional Grants-in-Aid                    | 255,863      | 487,507          | 344,400.00            |
| TOTAL EXPENDITURES                                     | 458,875      | 1,361,393        | 977,079.00            |
| CAPITAL REVENUES                                       |              |                  |                       |
| TOTAL CAPITAL REVENUES                                 |              |                  |                       |
| CAPITAL EXPENDITURES                                   |              |                  |                       |
| TOTAL CAPITAL EXPENDITURES                             |              |                  |                       |
| Surplus / Deficit                                      | (688,353)    |                  |                       |