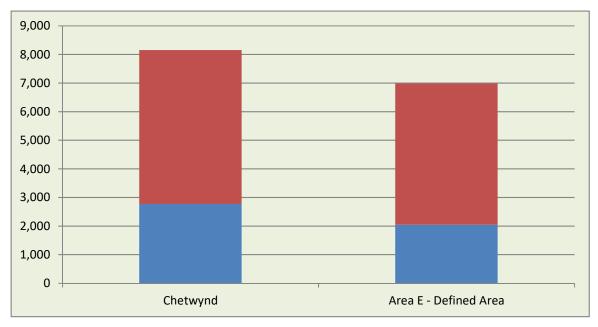

| 0.0154               | 53,090,220                   | 53.86%  |
| Area E - Defined Area | 6,983                 | 0.0154               | 45,480,716                   | 46.14%  |
| Total                 | 15,135                | 0.0154               | 98,570,936                   | 100.00% |

| Municipal Requisition:      | 8,152  |
|-----------------------------|--------|
| Electoral Area Requisition: | 6,983  |
| Total Requisition:          | 15,135 |

After Prior Year Adj

| Last Year   |            | Change % | Change \$ |
|-------------|------------|----------|-----------|
| Requisition | 48,280     | -68.65%  | (33,145)  |
| Assessment  | 97,182,812 | 1.43%    | 1,388,124 |
| Tax Rate    | 0.0497     | -69.09%  | (0.0343)  |

Class 1 - Residential Total All Other Classes





To: Chair and Directors Report Number: ENV-BRD-027

From: Rural Budgets Administration Committee Date: February 17, 2021

Subject: Function 525 North Pine TV 2021 Draft Budget

The following recommendation from the January 21, 2021 Rural Budgets Administration Committee meeting is being presented to the Regional Board for its consideration:

### **RECOMMENDATION:** [Corporate Weighted]

That the Regional Board include the draft 2021 budget for Function 525 – North Pine TV in the 2021 Financial Plan.

### **BACKGROUND/RATIONALE:**

The 2021 Budget Process and 2021 Budget Calendar were approved at the November 12, 2020 Board meeting. The 2021 budget is based on core expenses and presents any proposed non-core expenses as supplemental items, as required.

The 2021 draft budget is currentl