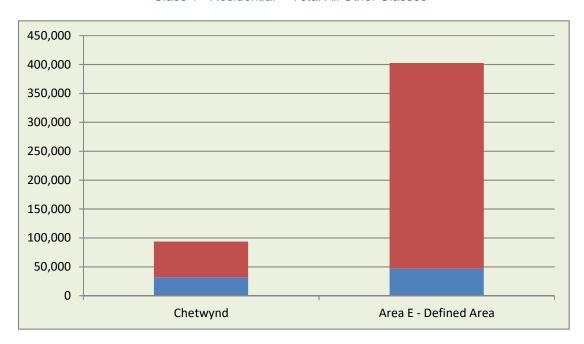

## 275 Grants to Community Organizations

|                                                    | 2020 Actuals | 2020 App. Budget | 2021                  |
|----------------------------------------------------|--------------|------------------|-----------------------|
|                                                    |              |                  | 1. Provisional Budget |
| REVENUES                                           |              |                  |                       |
| 4 0040 P 1591.                                     |              |                  |                       |
| 1-0010 Requisition                                 | (=10.4=0)    | (=10.1=0)        |                       |
| 01-1-0010-0010 Electoral                           | (710,476)    | (710,476)        |                       |
| Total 1-0010 Requisition                           | (710,476)    | (710,476)        |                       |
| 1-0020 Surplus/Deficit                             | (222.472)    | (222.22.1)       | (500.000.00)          |
| 01-1-0020-0020 Surplus/Deficit                     | (280,178)    | (280,824)        | (688,353.00)          |
| Total 1-0020 Surplus/Deficit                       | (280,178)    | (280,824)        | (688,353.00)          |
| 1-0030 Grants                                      |              |                  |                       |
| 01-1-0030-0031 Provincial Grants-in-lieu           | (79,352)     | (50,000)         |                       |
| 01-1-0030-0034 Municipal Grants-in-lieu            | (858)        |                  |                       |
| Total 1-0030 Grants                                | (80,210)     | (50,000)         |                       |
| 1-0080 Miscellaneous                               |              |                  |                       |
| 01-1-0080-0081 FSJ Boundary Expansion Compensation | (902)        | (902)            | (902.00)              |
| Total 1-0080 Miscellaneous                         | (902)        | (902)            | (902.00)              |
| 1-0140 Transfer from Reserves                      |              |                  |                       |
| 01-1-0140-0140 Operating Reserve                   |              |                  | (44,095.00)           |
| 01-1-0140-0142 Fair Share Reserve                  | (74,062)     | (181,725)        | (107,663.00)          |
| 01-1-0140-0144 Gas Tax Reserve                     |              | (35,000)         | (35,000.00)           |
| 01-1-0140-0145 Peace River Agreement Reserve       | (1,400)      | (95,466)         | (94,066.00)           |
| 01-1-0140-0147 BCR/PRA Reserve                     |              | (7,000)          | (7,000.00)            |
| Total 1-0140 Transfer from Reserves                | (75,462)     | (319,191)        | (287,824.00)          |
| TOTAL REVENUES                                     | (1,147,228)  | (1,361,393)      | (977,079.00)          |
| EXPENDITURES                                       |              |                  |                       |
| 2-1000 General Expenditures                        |              |                  |                       |
| 01-2-1000-1010 Wages - Full Time                   | (507)        |                  |                       |
| 01-2-1000-1030 Benefits                            | (133)        |                  |                       |
| 01-2-1000-1040 WCB                                 | (6)          |                  |                       |
| Total 2-1000 General Expenditures                  | (646)        |                  |                       |
| 2-1150 Allocations                                 |              |                  |                       |
| 01-2-1150-1160 Administration                      | 9,806        | 9,806            | 26,561.00             |
| Total 2-1150 Allocations                           | 9,806        | 9,806            | 26,561.00             |
| 2-3100 Rural Grants-in-aid - Area B                |              | ·                | ,                     |
| 01-2-3100-5800 General Grants - Rural GIA AREA B   | 40,000       | 96,500           | 50,075.00             |
| Total 2-3100 Rural Grants-in-aid - Area B          | 40,000       | 96,500           | 50,075.00             |
| 2-3101 Rural Grants-in-aid - Area C                | 1,750        | ,                |                       |
| 01-2-3101-5800 General Grants - Rural GIA AREA C   | 19,508       | 24,062           | 12,486.00             |
| Total 2-3101 Rural Grants-in-aid - Area C          | 19,508       | 24,062           | 12,486.00             |
| 2-3102 Rural Grants-in-aid - Area D                | 13,300       | 2 1,302          | 12, 100.00            |
| 01-2-3102-5800 General Grants - Rural GIA AREA D   | 20,150       | 164,216          | 85,214.00             |
| Total 2-3102 Rural Grants-in-aid - Area D          | 20,150       | 164,216          | 85,214.00             |
| 2-3103 Rural Grants-in-aid - Area E                | 20,130       | 104,210          | 03,214.00             |

## 275 Grants to Community Organizations

|                                                        | 2020 Actuals | 2020 App. Budget | 2021                  |
|--------------------------------------------------------|--------------|------------------|-----------------------|
|                                                        |              |                  | 1. Provisional Budget |
| 01-2-3103-5800 General Grants - Rural GIA AREA E       | 36,250       | 184,913          | 95,954.00             |
| Total 2-3103 Rural Grants-in-aid - Area E              | 36,250       | 184,913          | 95,954.00             |
| 2-3120 Medical Recruitment Grants                      |              |                  |                       |
| 01-2-3120-5820 North Peace                             |              | 100,000          | 100,000.00            |
| 01-2-3120-5821 South Peace                             |              | 75,000           | 150,000.00            |
| 01-2-3120-5822 North Health Recruiter                  |              | 100,000          |                       |
| Total 2-3120 Medical Recruitment Grants                |              | 275,000          | 250,000.00            |
| 2-3130 Health Care Scholarships                        |              |                  |                       |
| 01-2-3130-5830 High School Health Care Scholarships    |              | 6,000            | 15,000.00             |
| 01-2-3130-5831 Health Care Assistan Scholarships (NLC) |              | 20,000           | 14,000.00             |
| 01-2-3130-5832 Technical Health Care Scholarships (NH) | 15,000       | 15,000           | 15,000.00             |
| 01-2-3130-5833 RN/RPN RET.OF SERV,PART 1               | 12,500       | 15,000           | 15,000.00             |
| 01-2-3130-5834 RN/RPN Rtrn of Service Scholarship (NH) | 15,000       | 15,000           | 15,000.00             |
| 01-2-3130-5835 RN/RPN Professional Development (NH)    | 15,000       | 15,000           | 15,000.00             |
| 01-2-3130-5836 Licencensed Practical Nurse Scholaship  |              |                  | 10,000.00             |
| 01-2-3130-5837 Health Care Recruitment/Marketing       | 444          | 3,389            | 3,389.00              |
| Total 2-3130 Health Care Scholarships                  | 57,944       | 89,389           | 102,389.00            |
| 2-3140 Regional Recreation Grants-in-Aid               |              |                  |                       |
| 01-2-3140-2050 Miscellaneous                           |              | 10,000           |                       |
| 01-2-3140-5803 Peace Liard Regional Arts Council       | 10,000       | 10,000           | 10,000.00             |
| 01-2-3140-5804 SD 59 Rural Learn to Swim               | 10,000       | 10,000           |                       |
| Total 2-3140 Regional Recreation Grants-in-Aid         | 20,000       | 30,000           | 10,000.00             |
| 2-3200 Regional Grants-in-Aid                          |              |                  |                       |
| 01-2-3200-5800 General Grants                          | 255,863      | 487,507          | 344,400.00            |
| Total 2-3200 Regional Grants-in-Aid                    | 255,863      | 487,507          | 344,400.00            |
| TOTAL EXPENDITURES                                     | 458,875      | 1,361,393        | 977,079.00            |
| CAPITAL REVENUES                                       |              |                  |                       |
| TOTAL CAPITAL REVENUES                                 |              |                  |                       |
| CAPITAL EXPENDITURES                                   |              |                  |                       |
| TOTAL CAPITAL EXPENDITURES                             |              |                  |                       |
| Surplus / Deficit                                      | (688,353)    |                  |                       |