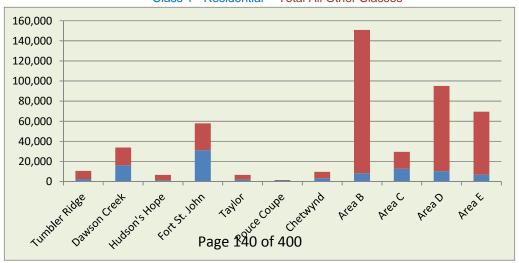

000                 | . 5 5 7 6     |
| Electoral Area Requisition:                | 344,997               |                      |                              |               |
| Total Requisition:                         | 465,026               |                      |                              |               |
|                                            | After Prior Year Adj  |                      |                              |               |

| Last Year   |               | Change % | Change \$    |
|-------------|---------------|----------|--------------|
| Requisition | 552,000       | -14.57%  | (80,440)     |
| Assessment  | 2,621,699,487 | -0.75%   | (19,681,904) |
| Tax Rate    | 0.0211        | -13.93%  | (0.0029)     |

Class 1 - Residential Total All Other Classes





# **REPORT**

To: Chair and Directors Report Number: ADM-BRD-132

From: Rural Budgets Administration Committee Date: February 17, 2021

Subject: Function 120 Legislative Electoral Area Draft 2021 Budget

The following recommendation from the January 21, 2021 Rural Budgets Administration Committee meeting is being presented to the Regional Board for its consideration:

#### **RECOMMENDATION:** [Corporate Weighted]

That the Regional Board include the draft 2021 Budget for Function 120 - Legislative Electoral Area in the 2021 Financial Plan.

## **BACKGROUND/RATIONALE:**

The 2021 Budget Process and 2021 Budget Calendar were approved at the November 12, 2020 Board meeting. The draft 2021 Budget for Function 120 - Legislative Electoral Area is based on core operating expenses and communit