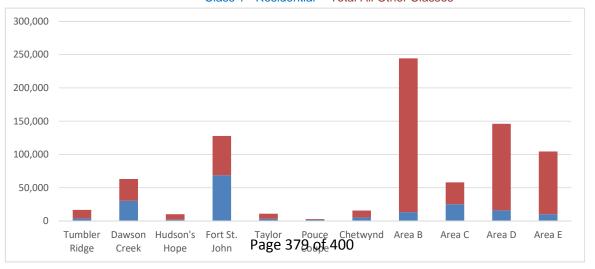

080 | 100.00% |
| Area E - Jurisdiction 759           | 103,222     |          | 417,811,485   | 99.03%  |
| Area E - Jurisdiction 760           | 1,014       |          | 4,102,636     | 0.97%   |
|                                     | 104,235     |          | 421,914,121   | 100%    |

| Municipal Requisition      | 246,030 |
|----------------------------|---------|
| Electoral Area Requisition | 552,303 |
| Total Requisition          | 798,333 |

After Prior Year Adj

| Last Year                | Change % | Change \$    |
|--------------------------|----------|--------------|
| Requisition 1,012,093    | -21.12%  | (213,760)    |
| Assessment 3,281,637,230 | -1.53%   | (50,217,150) |
| Tax Rate 0.0308          | -19.89%  | (0.0061)     |

Class 1 - Residential Total All Other Classes





### **REPORT**

To: Chair and Directors Report Number: FN-BRD-052

From: Teri Vetter, Chief Financial Officer Date: February 17, 2021

**Subject: Function 405 Building Inspection Draft 2021 Budget** 

### **RECOMMENDATION:** [Corporate Weighted]

That the Regional Board include the draft 2021 budget for Function 405 Building Inspection in the 2021 Financial Plan.

### **BACKGROUND/RATIONALE:**

The 2021 Budget Process and 2021 Budget Calendar were approved at the November 12, 2020 Board meeting. The 2021 budget is based on core expenses and presents any proposed non-core expenses as supplemental items, as required.

The 2021 draft budget is currently at \$372,745 for operational activities. This is a decrease of \$1,923 or 0.51% from 2020. This decrease is primarily attributed to a red