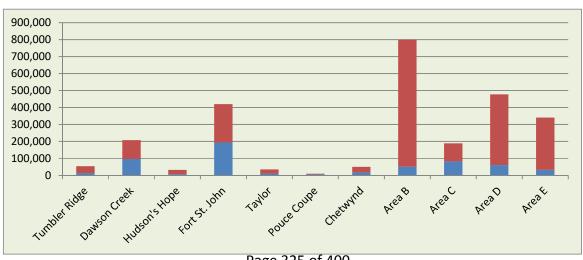

,974,159                | 100.00% |
| Area E - Jurisdiction 759                  | 337,652               |                      | 417,811,485                  | 99.03%  |
| Area E - Jurisdiction 760                  | 3,316                 |                      | 4,102,636                    | 0.97%   |
|                                            | 340,967               |                      | 421,914,121                  | 100%    |

| Γ | Last Year   | ,             | Change % | Change \$    |
|---|-------------|---------------|----------|--------------|
|   | Requisition | 2,619,302     | -0.07%   | (1,747)      |
|   | Assessment  | 3,288,759,280 | -1.51%   | (49,785,121) |
| 1 | Tax Rate    | 0.0796        | 1.47%    | 0.0012       |

Class 1 - Residential Total All Other Classes



Page 325 of 400

#### **ORGANIZATION**

#### **Capital Projects**

| Project    |
|------------|
| Department |

0010 Offsite Backup Server

Administrative

Version 1. Provisional Budget

Year 2021

#### Description

# **Description**

Offsite backup is the replication of the data to a server which is separated geographically from a production systems site. Our current offsite backup solution is approaching maximum capacity and needs to be upgraded. The current solution has been in use for the past 10 years.

# **Benefits**

Provides data and server redundancy for the PRRD. As reliance on electronic data at PRRD continues to grow, a more robust, higher-capacity server is needed to keep up with our growth. We expect this system to last between 8-10 years. The system provides full availabi