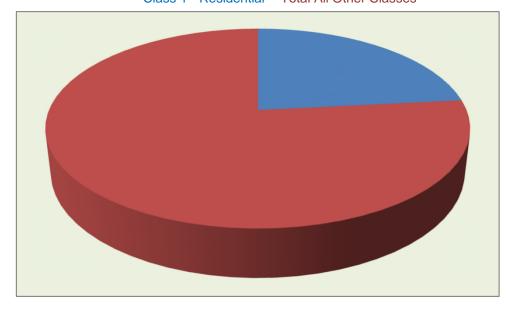

| Requisition<br>Amount            | Tax Rate<br>Per 1000 | Figures for<br>Apportionment           | Percent |
| Area D - Specified Area                              | 111,243.00                       | 0.2968               | 37,476,219                             | 100.00% |
| Total                                                | 111,243.00                       |                      | 37,476,219                             | 100.00% |

| <u>Last Year</u> |            | Change % | Change \$ |
|------------------|------------|----------|-----------|
| Requisition      | 111,243    |          | -         |
| Assessment       | 37,773,988 | -0.79%   | (297,769) |
| Tax Rate         | 0.2945     | 0.79%    | 0.002     |

Class 1 - Residential Total All Other Classes





To: Chair and Directors Report Number: ENV-BRD-026

From: Rural Budgets Administration Committee Date: February 17, 2021

Subject: Function 430 Rolla Creek Dyking 2021 Draft Budget

The following recommendation from the January 21, 2021 Rural Budgets Administration Committee meeting is being presented to the Regional Board for its consideration:

#### **RECOMMENDATION:** [Corporate Weighted]

That the Regional Board include the draft 2021 budget for Function 430 – Rolla Creek Dyking in the 2021 Financial Plan.

### **BACKGROUND/RATIONALE:**

The 2021 Budget Process and 2021 Budget Calendar were approved at the November 12, 2020 Board meeting. The 2021 budget is based on core expenses and presents any proposed non-core expenses as supplemental items, as required.

The 2021 draft budget