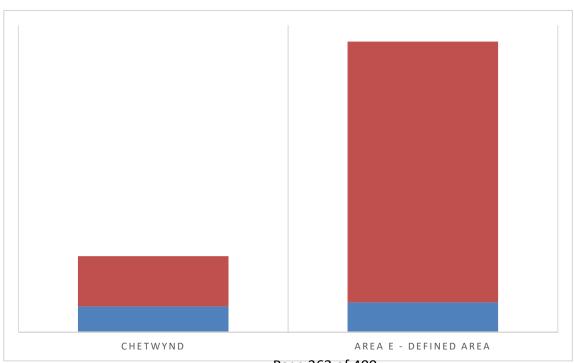

| 238,849                          | 0.0934               | 255,658,758                  | 100.00%   |
|                                                      | 10.500                           | 1                    |                              |           |

| Municipal Requisition:      | 49,599  |
|-----------------------------|---------|
| Electoral Area Requisition: | 189,250 |
| Total Requisition:          | 238,849 |

After Prior Year Adj

| Last Year            | Change %  | Change \$   |
|----------------------|-----------|-------------|
| Requisition 559,1    | '0 -57.3% | (320,321)   |
| Assessment 259,189,8 | -1.36%    | (3,531,133) |
| Tax Rate 0.21        | -56.70%   | (0.1223)    |

Class 1 - Residential Total All Other Classes



Page 363 of 400



### **REPORT**

To: Chair and Directors Report Number: FN-BRD-062

From: Teri Vetter, Chief Financial Officer Date: February 17, 2021

Subject: Function 275 Grants to Community Organizations Draft 2021 Budget

### **RECOMMENDATION:** [Corporate Weighted]

That the Regional Board include the draft 2021 budget for Function 275 Grants to Community Organizations in the 2021 Financial Plan.

### **BACKGROUND/RATIONALE:**

The 2021 Budget Process and 2021 Budget Calendar were approved at the November 12, 2020 Board meeting. The 2021 budget is based on core expenses and presents any proposed non-core expenses as supplemental items, as required.

The overall draft budget is \$977,079. This is a decrease of \$384,314 or 28.22% from 2020. This is primarily due to a reduction in