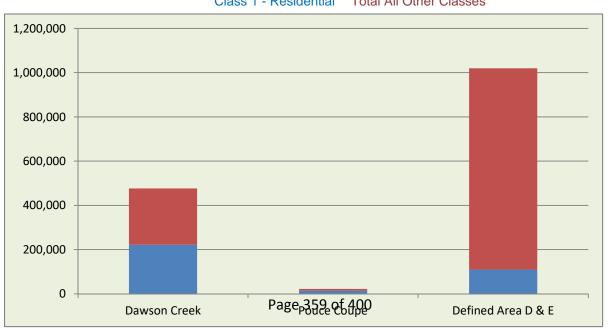

|
| Pouce Coupe               | 22,068                | 0.1851               | 11,922,842                   | 1.45%   |
| Area D & E - Defined Area | 1,019,531             | 0.1851               | 550,835,781                  | 67.17%  |

**Total** 1,517,843 **820,065,654** 100.00% 0.185

| Municipal Requisition:      | 498,312   |  |
|-----------------------------|-----------|--|
| Electoral Area Requisition: | 1,019,531 |  |
| Total Requisition:          | 1,517,843 |  |

After Prior Year Adj

| <u>Last Year</u>       | Change % | Change \$ |
|------------------------|----------|-----------|
| Requisition 1,450,809  | 4.6%     | 67,034    |
| Assessment 814,552,326 | 0.7%     | 5,513,328 |
| Tax Rate 0.1781        | 3.9%     | 0.0070    |

Class 1 - Residential Total All Other Classes





To: Chair and Directors Report Number: FN-BRD-056

From: Teri Vetter, Chief Financial Officer Date: February 17, 2021

Subject: Function 250 Chetwynd Recreation Complex Draft 2021 Budget

### **RECOMMENDATION:** [Corporate Weighted]

That the Regional Board include the draft 2021 budget for Function 250 Chetwynd Recreation Complex in the 2021 Financial Plan.

### **BACKGROUND/RATIONALE:**

The 2021 Budget Process and 2021 Budget Calendar were approved at the November 12, 2020 Board meeting. The 2021 budget is based on core expenses and presents any proposed non-core expenses as supplemental items, as required.

The 2021 draft budget is currently at \$353,771. This is a decrease of \$207,146 or 36.93% from 2020. This decrease is attributed to a reduction of \$229,844 in annual MFA inter