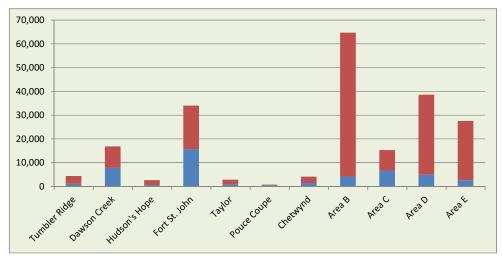

## 275 Grants to Community Organizations

|                                                    | 2020 Actuals | 2020 App. Budget | 2021                  |
|----------------------------------------------------|--------------|------------------|-----------------------|
|                                                    |              |                  | 1. Provisional Budget |
| REVENUES                                           |              |                  |                       |
| 4 0040 P 1591.                                     |              |                  |                       |
| 1-0010 Requisition                                 | (=10.4=0)    | (=10.1=0)        |                       |
| 01-1-0010-0010 Electoral                           | (710,476)    | (710,476)        |                       |
| Total 1-0010 Requisition                           | (710,476)    | (710,476)        |                       |
| 1-0020 Surplus/Deficit                             | (222.472)    | (222.22.1)       | (500.000.00)          |
| 01-1-0020-0020 Surplus/Deficit                     | (280,178)    | (280,824)        | (688,353.00)          |
| Total 1-0020 Surplus/Deficit                       | (280,178)    | (280,824)        | (688,353.00)          |
| 1-0030 Grants                                      |              |                  |                       |
| 01-1-0030-0031 Provincial Grants-in-lieu           | (79,352)     | (50,000)         |                       |
| 01-1-0030-0034 Municipal Grants-in-lieu            | (858)        |                  |                       |
| Total 1-0030 Grants                                | (80,210)     | (50,000)         |                       |
| 1-0080 Miscellaneous                               |              |                  |                       |
| 01-1-0080-0081 FSJ Boundary Expansion Compensation | (902)        | (902)            | (902.00)              |
| Total 1-0080 Miscellaneous                         | (902)        | (902)            | (902.00)              |
| 1-0140 Transfer from Reserves                      |              |                  |                       |
| 01-1-0140-0140 Operating Reserve                   |              |                  | (44,095.00)           |
| 01-1-0140-0142 Fair Share Reserve                  | (74,062)     | (181,725)        | (107,663.00)          |
| 01-1-0140-0144 Gas Tax Reserve                     |              | (35,000)         | (35,000.00)           |
| 01-1-0140-0145 Peace River Agreement Reserve       | (1,400)      | (95,466)         | (94,066.00)           |
| 01-1-0140-0147 BCR/PRA Reserve                     |              | (7,000)          | (7,000.00)            |
| Total 1-0140 Transfer from Reserves                | (75,462)     | (319,191)        | (287,824.00)          |
| TOTAL REVENUES                                     | (1,147,228)  | (1,361,393)      | (977,079.00)          |
| EXPENDITURES                                       |              |                  |                       |
| 2-1000 General Expenditures                        |              |                  |                       |
| 01-2-1000-1010 Wages - Full Time                   | (507)        |                  |                       |
| 01-2-1000-1030 Benefits                            | (133)        |                  |                       |
| 01-2-1000-1040 WCB                                 | (6)          |                  |                       |
| Total 2-1000 General Expenditures                  | (646)        |                  |                       |
| 2-1150 Allocations                                 |              |                  |                       |
| 01-2-1150-1160 Administration                      | 9,806        | 9,806            | 26,561.00             |
| Total 2-1150 Allocations                           | 9,806        | 9,806            | 26,561.00             |
| 2-3100 Rural Grants-in-aid - Area B                |              | ·                | ,                     |
| 01-2-3100-5800 General Grants - Rural GIA AREA B   | 40,000       | 96,500           | 50,075.00             |
| Total 2-3100 Rural Grants-in-aid - Area B          | 40,000       | 96,500           | 50,075.00             |
| 2-3101 Rural Grants-in-aid - Area C                | 1,750        | ,                |                       |
| 01-2-3101-5800 General Grants - Rural GIA AREA C   | 19,508       | 24,062           | 12,486.00             |
| Total 2-3101 Rural Grants-in-aid - Area C          | 19,508       | 24,062           | 12,486.00             |
| 2-3102 Rural Grants-in-aid - Area D                | 13,300       | 2 1,302          | 12, 100.00            |
| 01-2-3102-5800 General Grants - Rural GIA AREA D   | 20,150       | 164,216          | 85,214.00             |
| Total 2-3102 Rural Grants-in-aid - Area D          | 20,150       | 164,216          | 85,214.00             |
| 2-3103 Rural Grants-in-aid - Area E                | 20,130       | 104,210          | 03,214.00             |

## 275 Grants to Community Organizations

|                                                        | 2020 Actuals | 2020 App. Budget | 2021                  |
|--------------------------------------------------------|--------------|------------------|-----------------------|
|                                                        |              |                  | 1. Provisional Budget |
| 01-2-3103-5800 General Grants - Rural GIA AREA E       | 36,250       | 184,913          | 95,954.00             |
| Total 2-3103 Rural Grants-in-aid - Area E              | 36,250       | 184,913          | 95,954.00             |
| 2-3120 Medical Recruitment Grants                      |              |                  |                       |
| 01-2-3120-5820 North Peace                             |              | 100,000          | 100,000.00            |
| 01-2-3120-5821 South Peace                             |              | 75,000           | 150,000.00            |
| 01-2-3120-5822 North Health Recruiter                  |              | 100,000          |                       |
| Total 2-3120 Medical Recruitment Grants                |              | 275,000          | 250,000.00            |
| 2-3130 Health Care Scholarships                        |              |                  |                       |
| 01-2-3130-5830 High School Health Care Scholarships    |              | 6,000            | 15,000.00             |
| 01-2-3130-5831 Health Care Assistan Scholarships (NLC) |              | 20,000           | 14,000.00             |
| 01-2-3130-5832 Technical Health Care Scholarships (NH) | 15,000       | 15,000           | 15,000.00             |
| 01-2-3130-5833 RN/RPN RET.OF SERV,PART 1               | 12,500       | 15,000           | 15,000.00             |
| 01-2-3130-5834 RN/RPN Rtrn of Service Scholarship (NH) | 15,000       | 15,000           | 15,000.00             |
| 01-2-3130-5835 RN/RPN Professional Development (NH)    | 15,000       | 15,000           | 15,000.00             |
| 01-2-3130-5836 Licencensed Practical Nurse Scholaship  |              |                  | 10,000.00             |
| 01-2-3130-5837 Health Care Recruitment/Marketing       | 444          | 3,389            | 3,389.00              |
| Total 2-3130 Health Care Scholarships                  | 57,944       | 89,389           | 102,389.00            |
| 2-3140 Regional Recreation Grants-in-Aid               |              |                  |                       |
| 01-2-3140-2050 Miscellaneous                           |              | 10,000           |                       |
| 01-2-3140-5803 Peace Liard Regional Arts Council       | 10,000       | 10,000           | 10,000.00             |
| 01-2-3140-5804 SD 59 Rural Learn to Swim               | 10,000       | 10,000           |                       |
| Total 2-3140 Regional Recreation Grants-in-Aid         | 20,000       | 30,000           | 10,000.00             |
| 2-3200 Regional Grants-in-Aid                          |              |                  |                       |
| 01-2-3200-5800 General Grants                          | 255,863      | 487,507          | 344,400.00            |
| Total 2-3200 Regional Grants-in-Aid                    | 255,863      | 487,507          | 344,400.00            |
| TOTAL EXPENDITURES                                     | 458,875      | 1,361,393        | 977,079.00            |
| CAPITAL REVENUES                                       |              |                  |                       |
| TOTAL CAPITAL REVENUES                                 |              |                  |                       |
| CAPITAL EXPENDITURES                                   |              |                  |                       |
| TOTAL CAPITAL EXPENDITURES                             |              |                  |                       |
| Surplus / Deficit                                      | (688,353)    |                  |                       |