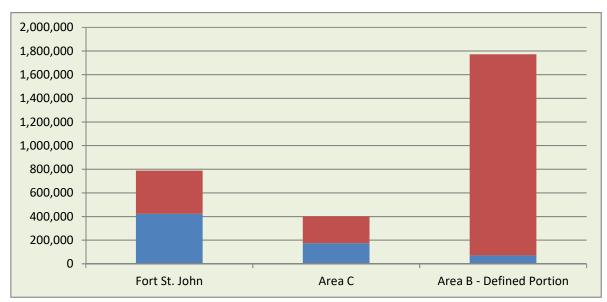

## 275 Grants to Community Organizations

|                                                    | 2020 Actuals | 2020 App. Budget | 2021                  |
|----------------------------------------------------|--------------|------------------|-----------------------|
|                                                    |              |                  | 1. Provisional Budget |
| REVENUES                                           |              |                  |                       |
| 4 0040 P 1591.                                     |              |                  |                       |
| 1-0010 Requisition                                 | (=10.4=0)    | (=10.1=0)        |                       |
| 01-1-0010-0010 Electoral                           | (710,476)    | (710,476)        |                       |
| Total 1-0010 Requisition                           | (710,476)    | (710,476)        |                       |
| 1-0020 Surplus/Deficit                             | (222.472)    | (222.22.1)       | (500.000.00)          |
| 01-1-0020-0020 Surplus/Deficit                     | (280,178)    | (280,824)        | (688,353.00)          |
| Total 1-0020 Surplus/Deficit                       | (280,178)    | (280,824)        | (688,353.00)          |
| 1-0030 Grants                                      |              |                  |                       |
| 01-1-0030-0031 Provincial Grants-in-lieu           | (79,352)     | (50,000)         |                       |
| 01-1-0030-0034 Municipal Grants-in-lieu            | (858)        |                  |                       |
| Total 1-0030 Grants                                | (80,210)     | (50,000)         |                       |
| 1-0080 Miscellaneous                               |              |                  |                       |
| 01-1-0080-0081 FSJ Boundary Expansion Compensation | (902)        | (902)            | (902.00)              |
| Total 1-0080 Miscellaneous                         | (902)        | (902)            | (902.00)              |
| 1-0140 Transfer from Reserves                      |              |                  |                       |
| 01-1-0140-0140 Operating Reserve                   |              |                  | (44,095.00)           |
| 01-1-0140-0142 Fair Share Reserve                  | (74,062)     | (181,725)        | (107,663.00)          |
| 01-1-0140-0144 Gas Tax Reserve                     |              | (35,000)         | (35,000.00)           |
| 01-1-0140-0145 Peace River Agreement Reserve       | (1,400)      | (95,466)         | (94,066.00)           |
| 01-1-0140-0147 BCR/PRA Reserve                     |              | (7,000)          | (7,000.00)            |
| Total 1-0140 Transfer from Reserves                | (75,462)     | (319,191)        | (287,824.00)          |
| TOTAL REVENUES                                     | (1,147,228)  | (1,361,393)      | (977,079.00)          |
| EXPENDITURES                                       |              |                  |                       |
| 2-1000 General Expenditures                        |              |                  |                       |
| 01-2-1000-1010 Wages - Full Time                   | (507)        |                  |                       |
| 01-2-1000-1030 Benefits                            | (133)        |                  |                       |
| 01-2-1000-1040 WCB                                 | (6)          |                  |                       |
| Total 2-1000 General Expenditures                  | (646)        |                  |                       |
| 2-1150 Allocations                                 |              |                  |                       |
| 01-2-1150-1160 Administration                      | 9,806        | 9,806            | 26,561.00             |
| Total 2-1150 Allocations                           | 9,806        | 9,806            | 26,561.00             |
| 2-3100 Rural Grants-in-aid - Area B                |              | ·                | ,                     |
| 01-2-3100-5800 General Grants - Rural GIA AREA B   | 40,000       | 96,500           | 50,075.00             |
| Total 2-3100 Rural Grants-in-aid - Area B          | 40,000       | 96,500           | 50,075.00             |
| 2-3101 Rural Grants-in-aid - Area C                | 1,750        | ,                |                       |
| 01-2-3101-5800 General Grants - Rural GIA AREA C   | 19,508       | 24,062           | 12,486.00             |
| Total 2-3101 Rural Grants-in-aid - Area C          | 19,508       | 24,062           | 12,486.00             |
| 2-3102 Rural Grants-in-aid - Area D                | 13,300       | 2 1,302          | 12, 100.00            |
| 01-2-3102-5800 General Grants - Rural GIA AREA D   | 20,150       | 164,216          | 85,214.00             |
| Total 2-3102 Rural Grants-in-aid - Area D          | 20,150       | 164,216          | 85,214.00             |
| 2-3103 Rural Grants-in-aid - Area E                | 20,130       | 104,210          | 03,214.00             |

## 275 Grants to Community Organizations

|                                                        | 2020 Actuals | 2020 App. Budget | 2021                  |
|--------------------------------------------------------|--------------|------------------|-----------------------|
|                                                        |              |                  | 1. Provisional Budget |
| 01-2-3103-5800 General Grants - Rural GIA AREA E       | 36,250       | 184,913          | 95,954.00             |
| Total 2-3103 Rural Grants-in-aid - Area E              | 36,250       | 184,913          | 95,954.00             |
| 2-3120 Medical Recruitment Grants                      |              |                  |                       |
| 01-2-3120-5820 North Peace                             |              | 100,000          | 100,000.00            |
| 01-2-3120-5821 South Peace                             |              | 75,000           | 150,000.00            |
| 01-2-3120-5822 North Health Recruiter                  |              | 100,000          |                       |
| Total 2-3120 Medical Recruitment Grants                |              | 275,000          | 250,000.00            |
| 2-3130 Health Care Scholarships                        |              |                  |                       |
| 01-2-3130-5830 High School Health Care Scholarships    |              | 6,000            | 15,000.00             |
| 01-2-3130-5831 Health Care Assistan Scholarships (NLC) |              | 20,000           | 14,000.00             |
| 01-2-3130-5832 Technical Health Care Scholarships (NH) | 15,000       | 15,000           | 15,000.00             |
| 01-2-3130-5833 RN/RPN RET.OF SERV,PART 1               | 12,500       | 15,000           | 15,000.00             |
| 01-2-3130-5834 RN/RPN Rtrn of Service Scholarship (NH) | 15,000       | 15,000           | 15,000.00             |
| 01-2-3130-5835 RN/RPN Professional Development (NH)    | 15,000       | 15,000           | 15,000.00             |
| 01-2-3130-5836 Licencensed Practical Nurse Scholaship  |              |                  | 10,000.00             |
| 01-2-3130-5837 Health Care Recruitment/Marketing       | 444          | 3,389            | 3,389.00              |
| Total 2-3130 Health Care Scholarships                  | 57,944       | 89,389           | 102,389.00            |
| 2-3140 Regional Recreation Grants-in-Aid               |              |                  |                       |
| 01-2-3140-2050 Miscellaneous                           |              | 10,000           |                       |
| 01-2-3140-5803 Peace Liard Regional Arts Council       | 10,000       | 10,000           | 10,000.00             |
| 01-2-3140-5804 SD 59 Rural Learn to Swim               | 10,000       | 10,000           |                       |
| Total 2-3140 Regional Recreation Grants-in-Aid         | 20,000       | 30,000           | 10,000.00             |
| 2-3200 Regional Grants-in-Aid                          |              |                  |                       |
| 01-2-3200-5800 General Grants                          | 255,863      | 487,507          | 344,400.00            |
| Total 2-3200 Regional Grants-in-Aid                    | 255,863      | 487,507          | 344,400.00            |
| TOTAL EXPENDITURES                                     | 458,875      | 1,361,393        | 977,079.00            |
| CAPITAL REVENUES                                       |              |                  |                       |
| TOTAL CAPITAL REVENUES                                 |              |                  |                       |
| CAPITAL EXPENDITURES                                   |              |                  |                       |
| TOTAL CAPITAL EXPENDITURES                             |              |                  |                       |
| Surplus / Deficit                                      | (688,353)    |                  |                       |