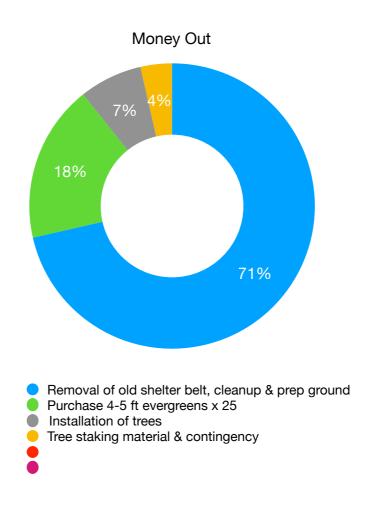

SVMVCemetery account | \$6,000  |
| PRRD Grant           | \$8,000  |
| Total income         | \$14,000 |

| Money Out                                          |          |
|----------------------------------------------------|----------|
| Removal of old shelter belt, cleanup & prep ground | \$10,000 |
| Purchase 4-5 ft evergreens x 25                    | \$2,500  |
| Installation of trees                              | \$1,000  |
| Tree staking material & contingency                | \$500    |
|                                                    |          |
|                                                    |          |
| Total expenses                                     | \$14,000 |

| Money Left Over       |     |
|-----------------------|-----|
| Income minus expenses | \$0 |



# **Sunrise Valley Mountain View Cemetery Association**

April 1, 2018 - March 31, 2019

Lake View Credit Union - Chequing Account

Expense

|           | Lake view Credit Union - Criequi        | ing Accoun | ıı        |         | Expe    | 1130            |
|-----------|-----------------------------------------|------------|-----------|---------|---------|-----------------|
| Date      | Description                             | Expense    | Income    | Balance | Grounds | Bank/<br>Office |
| Date      | Везеприон                               | Ехрепас    | IIICOIIIC | Daranec | Grounds | Office          |
| 01-Apr-18 | Opening Balance                         |            |           | 6013.98 |         |                 |
| 26-Apr-18 | Chq#6 Kim Strasky - society             | 75.00