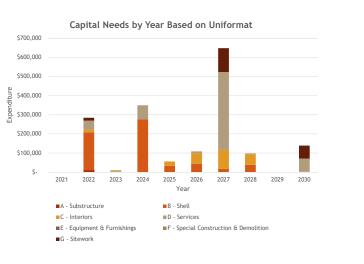

Pages

2

| Uniformat Division             | Immediate<br>2021 | Short Term<br>2022-2026 | Mid Term<br>2027-2031 | Long Term<br>2032-2050 | Totals       |       |  |
|--------------------------------|-------------------|-------------------------|-----------------------|------------------------|--------------|-------|--|
| A-Substructure                 | Ş -               | \$ -                    | Ş -                   | \$ 760,699             | \$ 760,699   |       |  |
| B- Shell                       | Ş -               | \$ 498,141              | \$ 531,656            | \$ 1,228,411           | \$ 2,258,208 |       |  |
| C - Interiors                  | Ş -               | \$ 183,049              | \$ 794,095            | \$ 888,595             | \$ 1,865,739 |       |  |
| D - Services                   | Ş -               | \$ 251,337              | \$ 1,332,344          | \$ 694,101             | \$ 2,277,782 |       |  |
| E - Equipment &<br>Furnishings | \$ -              | \$ -                    | Ş -                   | \$ 54,942              | \$ 54,942    |       |  |
| F - Special<br>Construction    | Ş -               | Ş -                     | Ş -                   | \$ -                   | \$ -         |       |  |
| G - Building<br>Sitework       | Ş -               | \$ 28,936               | \$ 360,620            | \$ 784,711             | \$ 1,174,267 |       |  |
| Totals                         | \$ O              | \$ 961,463              | \$ 3,018,715          | \$ 4,411,457           | \$ 8,391,635 |       |  |
| Constructed:                   | 1975              |                         | 5-Year FCI            | =\$88                  | 1,248        | x 100 |  |
| ddition: 1982                  | 2                 |                         |                       | \$5,40                 | 0,000        |       |  |
|                                |                   |                         |                       |                        |              |       |  |
|                                |                   |                         | 5-Ye                  | ar FCI = 16            | .3% (Fair)   |       |  |