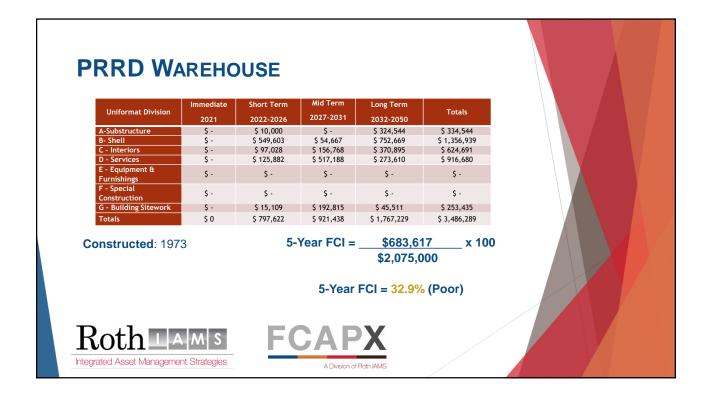

## PRRD WAREHOUSE

2022:

- Undertake repairs to area of localized cracking and uneven surfaces in slab-on-grade. (\$10,000) Replace Stucco. (\$197,791)
- Replace Original Ceramic Wall Tile. (\$14,651)
  Replace Rain Water Drainage Piping and Fittings. (\$41,207)
- Repair rusted natural gas piping in the garage. (\$5,000)
- -Replace 1985 Concrete Paved Surfaces. (\$15,109)