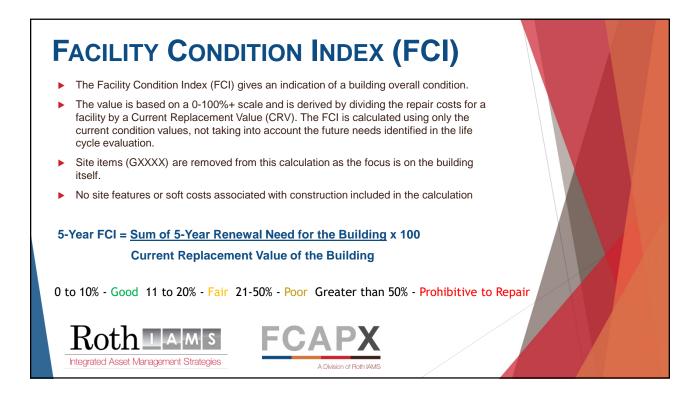

Pages

2

| Uniformat Division             | Immediate<br>2021 | Short Term<br>2022-2026 | Mid Term<br>2027-2031 | Long Term<br>2032-2050 | Totals       |       |  |
|--------------------------------|-------------------|-------------------------|-----------------------|------------------------|--------------|-------|--|
| A-Substructure                 | Ş -               | \$ -                    | Ş -                   | \$ 760,699             | \$ 760,699   |       |  |
| B- Shell                       | Ş -               | \$ 498,141              | \$ 531,656            | \$ 1,228,411           | \$ 2,258,208 |       |  |
| C - Interiors                  | Ş -               | \$ 183,049              | \$ 794,095            | \$ 888,595             | \$ 1,865,739 |       |  |
| D - Services                   | Ş -               | \$ 251,337              | \$ 1,332,344          | \$ 694,101             | \$ 2,277,782 |       |  |
| E - Equipment &<br>Furnishings | \$ -              | \$ -                    | Ş -                   | \$ 54,942              | \$ 54,942    |       |  |
| F - Special<br>Construction    | Ş -               | Ş -                     | Ş -                   | \$ -                   | \$ -         |       |  |
| G - Building<br>Sitework       | Ş -               | \$ 28,936               | \$ 360,620            | \$ 784,711             | \$ 1,174,267 |       |  |
| Totals                         | \$ O              | \$ 961,463              | \$ 3,018,715          | \$ 4,411,457           | \$ 8,391,635 |       |  |
| Constructed:                   | 1975              |                         | 5-Year FCI            | =\$88                  | 1,248        | x 100 |  |
| ddition: 1982                  | 2                 |                         |                       | \$5,40                 | 0,000        |       |  |
|                                |                   |                         |                       |                        |              |       |  |
|                                |                   |                         | 5-Ye                  | ar FCI = 16            | .3% (Fair)   |       |  |