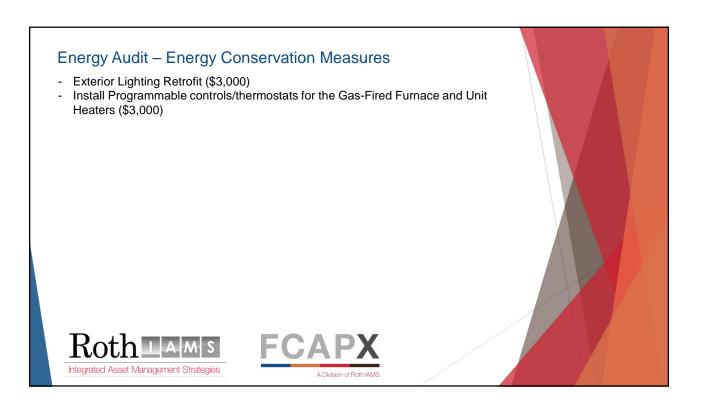

|                       | \$5,40                 | 0,000        |       |  |
|                                |                   |                         |                       |                        |              |       |  |
|                                |                   |                         | 5-Ye                  | ar FCI = 16            | .3% (Fair)   |       |  |

## Page 5 of 8



## PRRD WAREHOUSE



2022:

- Undertake repairs to area of localized cracking and uneven surfaces in slab-on-grade. (\$10,000) Replace Stucco. (\$197,791)
- Replace Original Ceramic Wall Tile. (\$14,651)
  Replace Rain Water Drainage Piping and Fittings. (\$41,207)
- Repair rusted natural gas piping in the garage. (\$5,000)
- -Replace 1985 Concrete Paved Surfaces. (\$15,109)