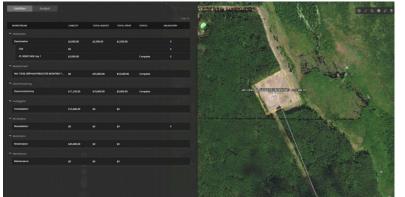

missioning which for five ore more years have not met a certain threshold Remove and salvage/dispose of of activity, but still have a viable operator. equipment 2. Well Decommissioning Legacy Sites: Historic oil and gas related disturbances which Permanently plug and cut/cap wellbore do not have associated permit or regulatory obligations. 1. Deactivation Pig and purge lines and drain equipment

# **Orphan Site Clean up**

- Currently managing 770 orphan sites 128 of which are reclaimed
- On track to restore orphan sites within 10 years of designation
- Our \$15 million orphan levy and garnished security funds the annual program
- Received an additional \$15 million last year from the Federal gov't



**Orphan Site Clean up – Before and** 

### **Orphan Management Software: Field Share**



- Our Annual Work Plan was completed by March 31. Meant decommissioning or restoration work on almost 400 sites
- More than 250 sites targeted for clean up this fiscal year
- Working collaboratively with land owners and Indigenous groups in planning and execution
- Shows what proportion of the 770 cumulative orphan site population has passed through each stage in the restoration process

**Current Total Orphan Site Population: Stage in Process** 

- Number of sites receiving reclamation will grow as sites are decommissioned and investigated
- Program budgets:
  - Last fiscal ~ \$45 million program (base plus supplemental)
  - This fiscal approximately ~\$18M (base plus \$600K supplemental)
  - Next fiscal approximately ~15M (base plus security)



# Industry's role and activity in reclam